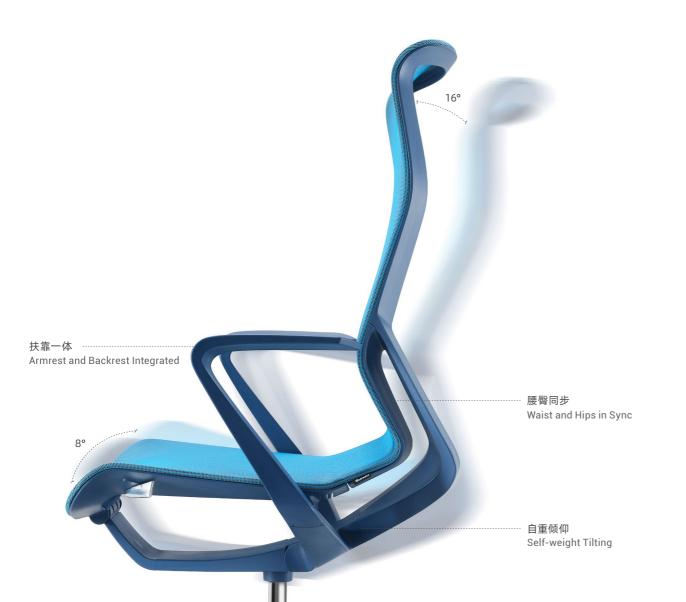

#### 身动 椅随动

从一动一调节, 到身动椅随动, 哈孚自重倾仰功能真正实现了人椅合一的交互坐感。跟随人体坐姿变化的运动轨迹, 椅背可以 16°倾仰, 座面对应 8°上翘, 让座椅成为身体的一部分, 紧密贴合, 稳稳支撑。

#### **Move With You**

From manual setting to dynamic adjustment, the H5 self-weight tilting function truly achieves an interactive seating experience where the chair becomes one with the person. The backrest can tilt up to 20° and the seat can rise up to 8°, following the body's sitting posture changes, allowing the chair to become a part of the body, closely fitting and stably supporting.