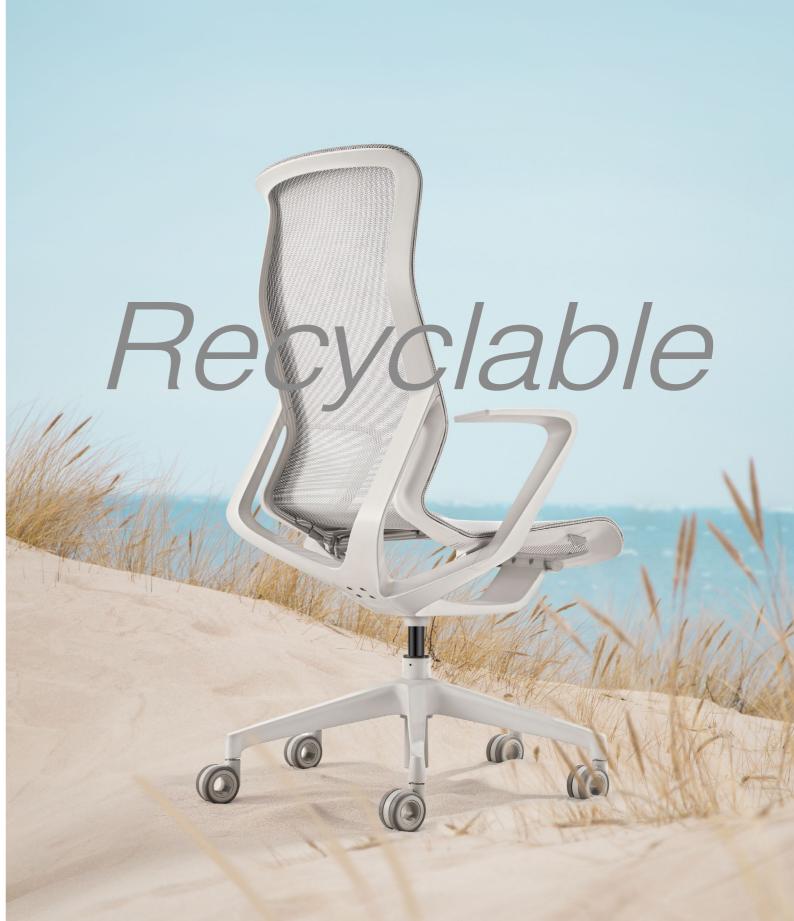

#### 减碳 为地球减负

18

这是一次和自然的对话。随着环境问题日益增大,海洋逐渐成为塑料的终点站。 哈孚以科技助力双碳未来,将海洋环保型再生塑引入产品,并深入审视座椅的 每个部分,以低物质化设计减少材料的用量,做到物尽其用。

#### Reduce Carbon Footprint, Protect Our Planet

This is a conversation with nature. With environmental issues increasing, the ocean is gradually becoming the final destination for plastics. H5 uses technology to assist in a low-carbon future, using ocean-friendly recycled plastic for every part of the chair and making maximum use of materials.