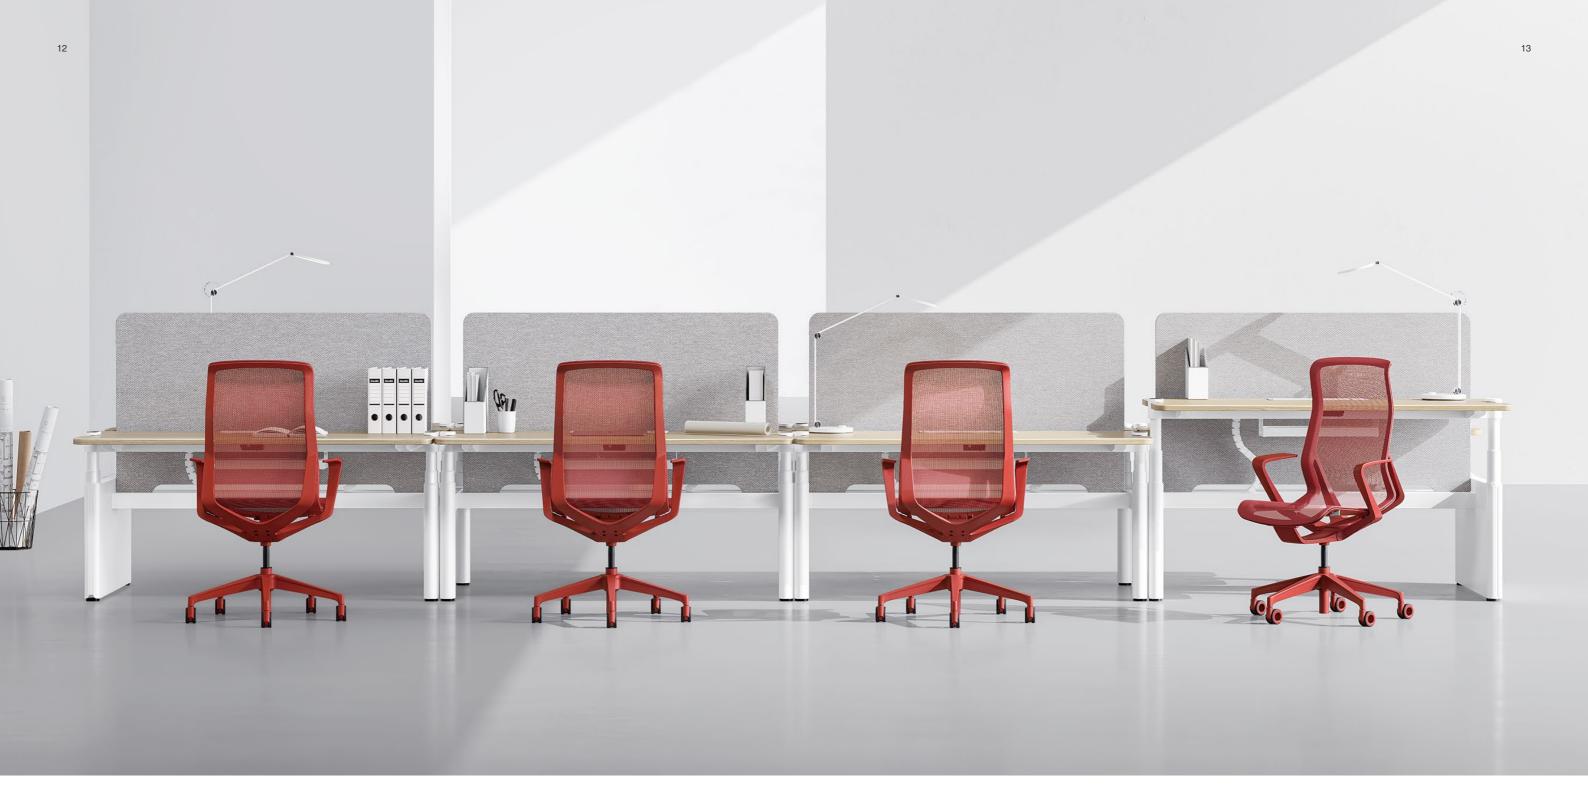

#### 一椅 一色 一空间

从头到脚,通体一色,哈孚演绎极简与纯粹的单色潮流,呈现真正视觉和谐统一的空间解决方案。

#### One Chair One Colour One Space

From head to toe, in one colour, H5 creates a minimalist and pure single-color trend, presenting a truly visually harmonious and unified spatial solution.