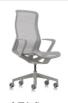

#### 身动 椅随动

从一动一调节, 到身动椅随动, 哈孚自重倾仰功能真正实现了人椅合一的交互坐感。跟随人体坐姿变化的运动轨迹, 椅背可以 16°倾仰, 座面对应 8°上翘, 让座椅成为身体的一部分, 紧密贴合, 稳稳支撑。

#### **Move With You**

From manual setting to dynamic adjustment, the H5 self-weight tilting function truly achieves an interactive seating experience where the chair becomes one with the person. The backrest can tilt up to 20° and the seat can rise up to 8°, following the body's sitting posture changes, allowing the chair to become a part of the body, closely fitting and stably supporting.