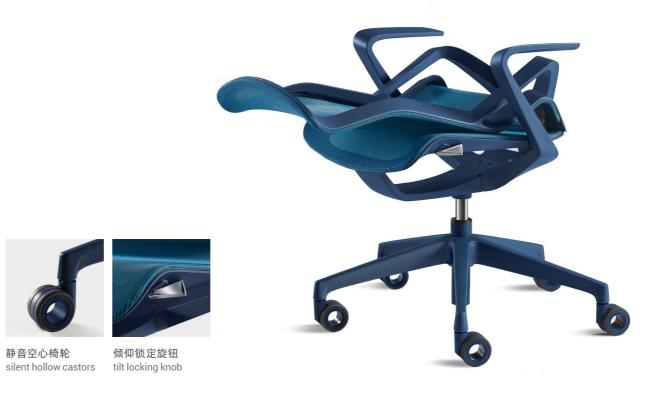

#### 身动 椅随动

从一动一调节, 到身动椅随动, 哈孚自重倾仰功能真正实现了人椅合一的交互坐感。跟随人体坐姿变化的运动轨迹, 椅背可以 16°倾仰, 座面对应 8°上翘, 让座椅成为身体的一部分, 紧密贴合, 稳稳支撑。

#### **Move With You**

From manual setting to dynamic adjustment, the H5 self-weight tilting function truly achieves an interactive seating experience where the chair becomes one with the person. The backrest can tilt up to 20° and the seat can rise up to 8°, following the body's sitting posture changes, allowing the chair to become a part of the body, closely fitting and stably supporting.