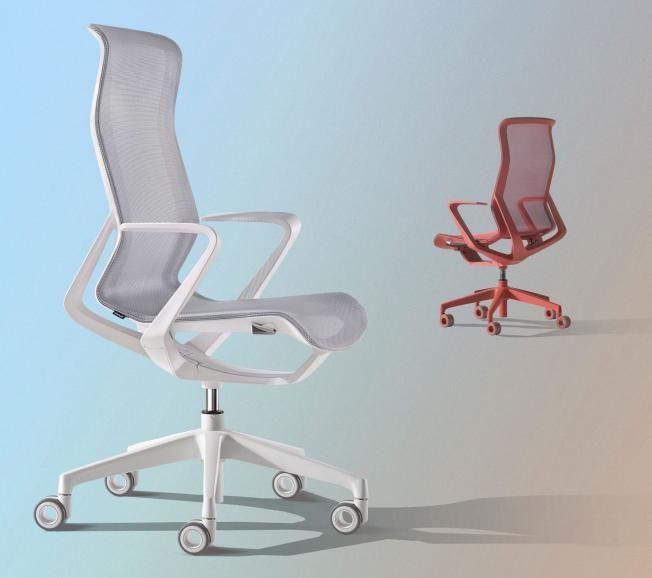

#### た今亡フロコエル左―北塔スト

连体椅身将人体脊柱轮廓外化于形,依颈、肩、腰、臀、腿的 黄金曲度进行结构化设计,为整个脊柱提供"贴合、支撑、提拉 的差异化体感,让身体肌肉都能得到充分释压,感受从入股 开始即忘记重力。

#### You Will Forget You Are Sitting in a Chair

The integrated chair structure externalizes the contours of the spinal column, and is designed in a structured way based on the golden curves of the neck, shoulders, waist, hips, and legs, providing a differentiated sensory experience of "fitting, supporting, and pulling" for the entire spinal column. This allows the muscles of the body to be fully relieved of pressure, and from the moment of sitting down, one can feel as if gravity has been forgotten.

#### 身动 椅随动

从一动一调节, 到身动椅随动, 哈孚自重倾仰功能真正实现了人椅合一的交互坐感。跟随人体坐姿变化的运动轨迹, 椅背可以 16°倾仰, 座面对应 8°上翘, 让座椅成为身体的一部分, 紧密贴合, 稳稳支撑。

#### **Move With You**

From manual setting to dynamic adjustment, the H5 self-weight tilting function truly achieves an interactive seating experience where the chair becomes one with the person. The backrest can tilt up to 20° and the seat can rise up to 8°, following the body's sitting posture changes, allowing the chair to become a part of the body, closely fitting and stably supporting.