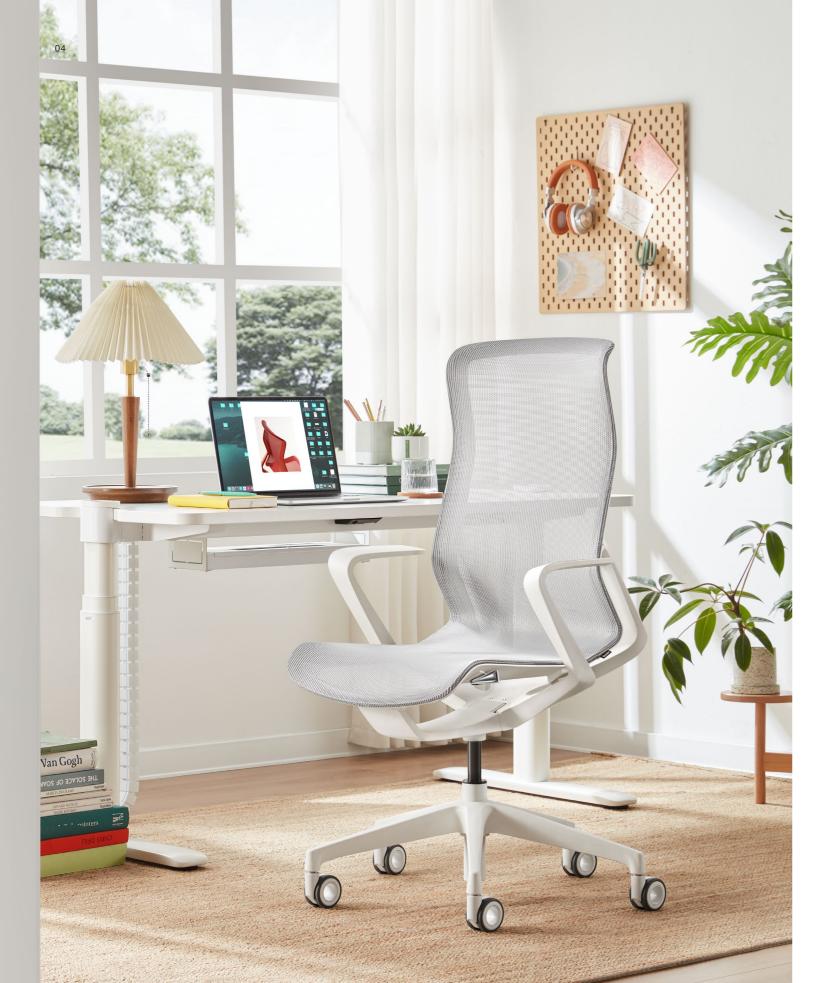

#### 一椅 一色 一空间

从头到脚,通体一色,哈孚演绎极简与纯粹的单色潮流,呈现真正视觉和谐统一的空间解决方案。

#### One Chair One Colour One Space

From head to toe, in one colour, H5 creates a minimalist and pure single-color trend, presenting a truly visually harmonious and unified spatial solution.