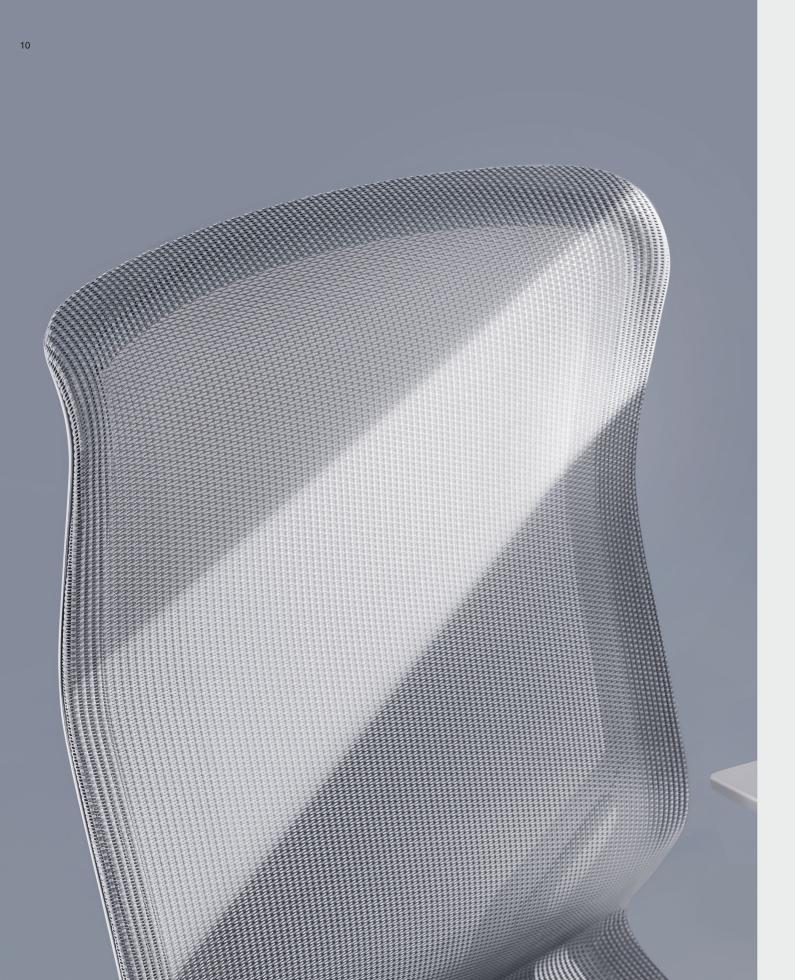

#### た今亡フロコエル左―北塔スト

连体椅身将人体脊柱轮廓外化于形,依颈、肩、腰、臀、腿的 黄金曲度进行结构化设计,为整个脊柱提供"贴合、支撑、提拉 的差异化体感,让身体肌肉都能得到充分释压,感受从入股 开始即忘记重力。

#### You Will Forget You Are Sitting in a Chair

The integrated chair structure externalizes the contours of the spinal column, and is designed in a structured way based on the golden curves of the neck, shoulders, waist, hips, and legs, providing a differentiated sensory experience of "fitting, supporting, and pulling" for the entire spinal column. This allows the muscles of the body to be fully relieved of pressure, and from the moment of sitting down, one can feel as if gravity has been forgotten.