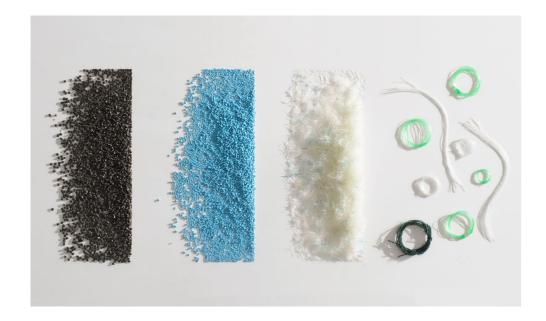

#### 减碳 为地球减负

18

这是一次和自然的对话。随着环境问题日益增大,海洋逐渐成为塑料的终点站。 哈孚以科技助力双碳未来,将海洋环保型再生塑引入产品,并深入审视座椅的 每个部分,以低物质化设计减少材料的用量,做到物尽其用。

#### Reduce Carbon Footprint, Protect Our Planet

This is a conversation with nature. With environmental issues increasing, the ocean is gradually becoming the final destination for plastics. H5 uses technology to assist in a low-carbon future, using ocean-friendly recycled plastic for every part of the chair and making maximum use of materials.