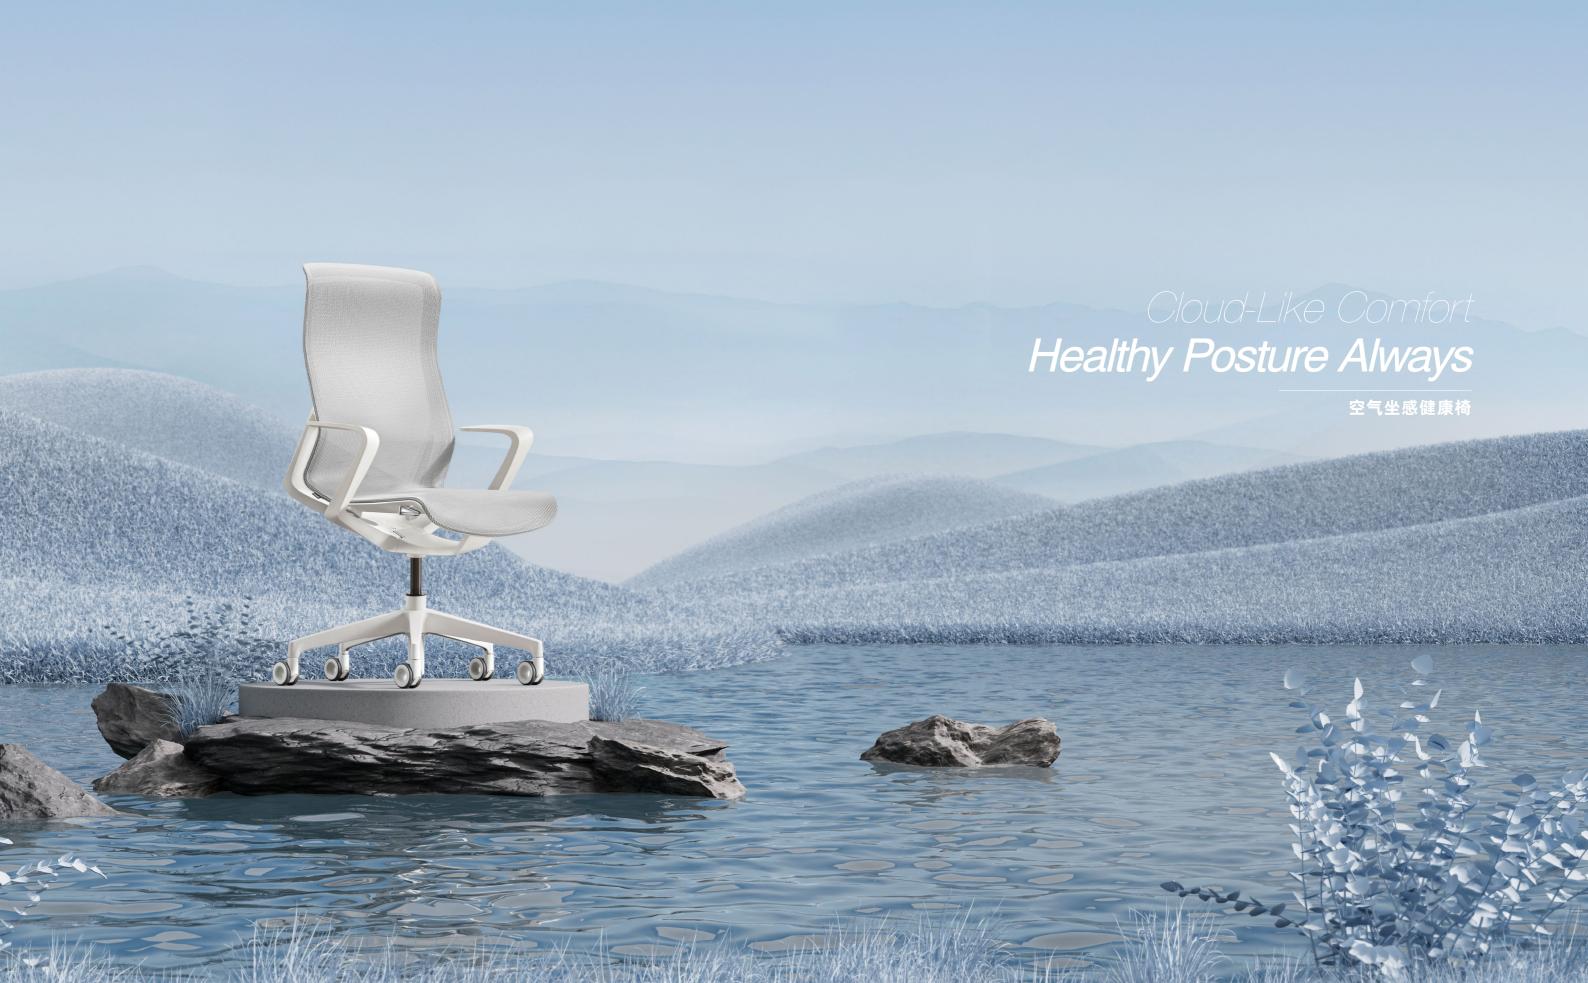

#### 圣奥研究院与 B4K 设计工作室重磅联手

我们决定回到座椅和身体最基本的关系中去研究。就座椅如何主动适应人的脊柱活动,从人体行为研究、压力研究、体感研究、甚至于高颜值和环保等方面综合探究实验,最终推出圣奥科技首款轻量感自适应的标杆之座,它会告诉你,什么是"理想的舒适坐感"。

#### **Sunon Research Center and B4K Design Studio Join Forces**

We have decided to return to the most basic relationship between chairs and the body for research. Through comprehensive experiments involving research on human behavior, pressure, sensory perception, aesthetics, and even environmental protection, we have explored how chairs can adapt to the spinal movements of the human body. The result is the first benchmark of Sunon lightweight and self-adaptive seat, which will show you what "ideal comfortable seating" really means.