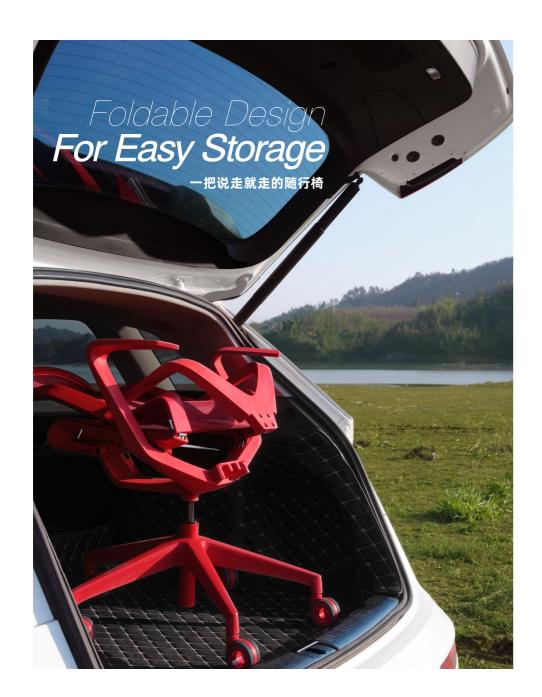

#### 细节展示

椅背轻松折叠,小体积、更便携,让户外旅行也有健康随行。 同时缩小包装体积,装柜数量提升1.4倍,有效降低碳排放。

Foldable chair back, compact and portable for outdoor travel. H5 reduces packaging volume, increases container capacity by 1.4x, and lowers carbon emissions.