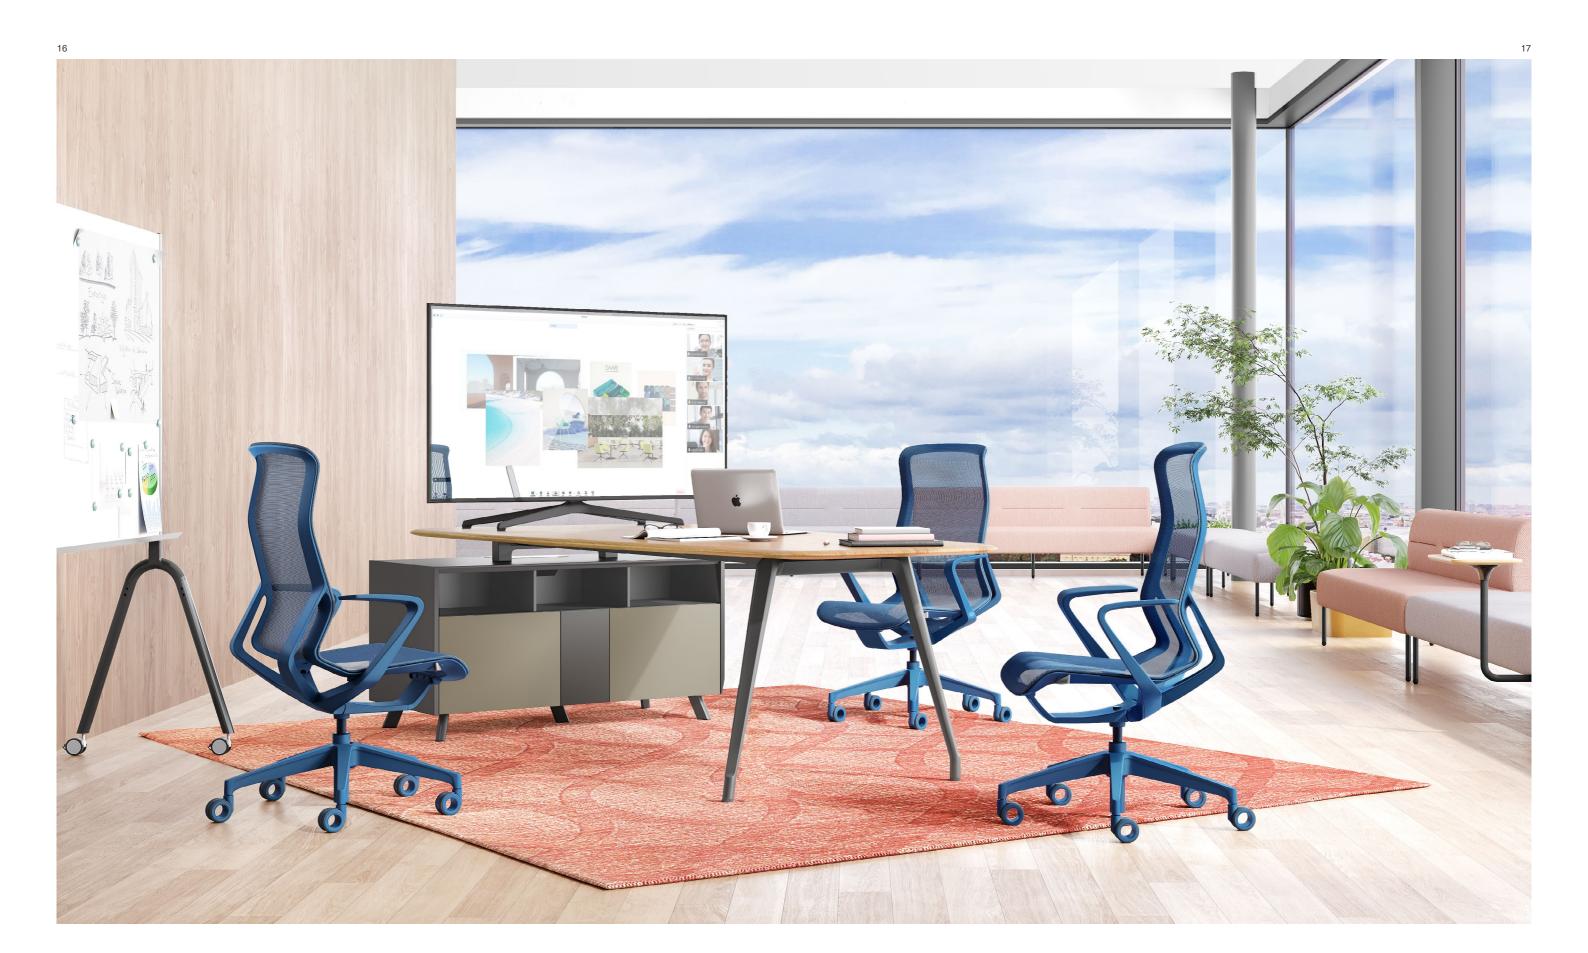

#### 身动 椅随动

从一动一调节, 到身动椅随动, 哈孚自重倾仰功能真正实现了人椅合一的交互坐感。跟随人体坐姿变化的运动轨迹, 椅背可以 16°倾仰, 座面对应 8°上翘, 让座椅成为身体的一部分, 紧密贴合, 稳稳支撑。

#### **Move With You**

From manual setting to dynamic adjustment, the H5 self-weight tilting function truly achieves an interactive seating experience where the chair becomes one with the person. The backrest can tilt up to 20° and the seat can rise up to 8°, following the body's sitting posture changes, allowing the chair to become a part of the body, closely fitting and stably supporting.