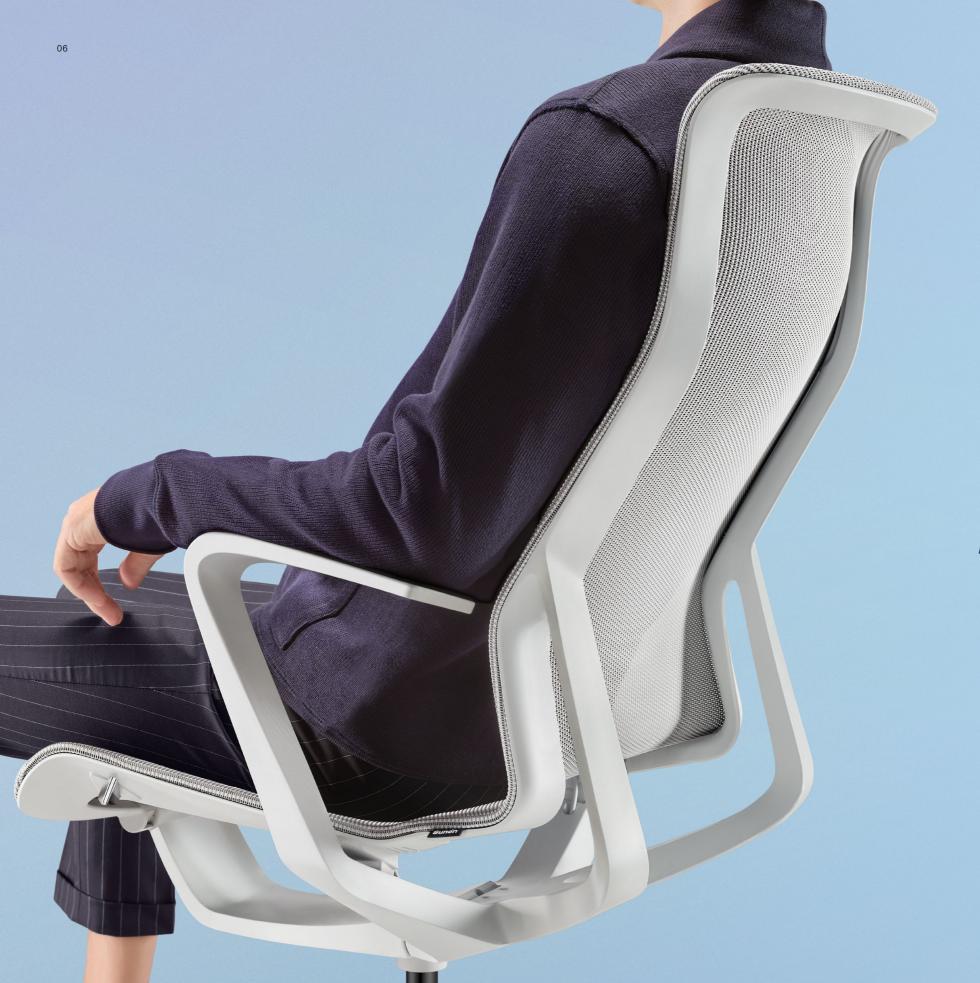

#### 舒适到边缘

你可以完全放松下来,让身体由颈至臀,享受慵懒。

#### Comfort to the Edge

You can completely relax and enjoy laziness from your neck to your hips.

#### た今亡フロコエル左―北塔スト

连体椅身将人体脊柱轮廓外化于形,依颈、肩、腰、臀、腿的 黄金曲度进行结构化设计,为整个脊柱提供"贴合、支撑、提拉 的差异化体感,让身体肌肉都能得到充分释压,感受从入股 开始即忘记重力。

#### You Will Forget You Are Sitting in a Chair

The integrated chair structure externalizes the contours of the spinal column, and is designed in a structured way based on the golden curves of the neck, shoulders, waist, hips, and legs, providing a differentiated sensory experience of "fitting, supporting, and pulling" for the entire spinal column. This allows the muscles of the body to be fully relieved of pressure, and from the moment of sitting down, one can feel as if gravity has been forgotten.