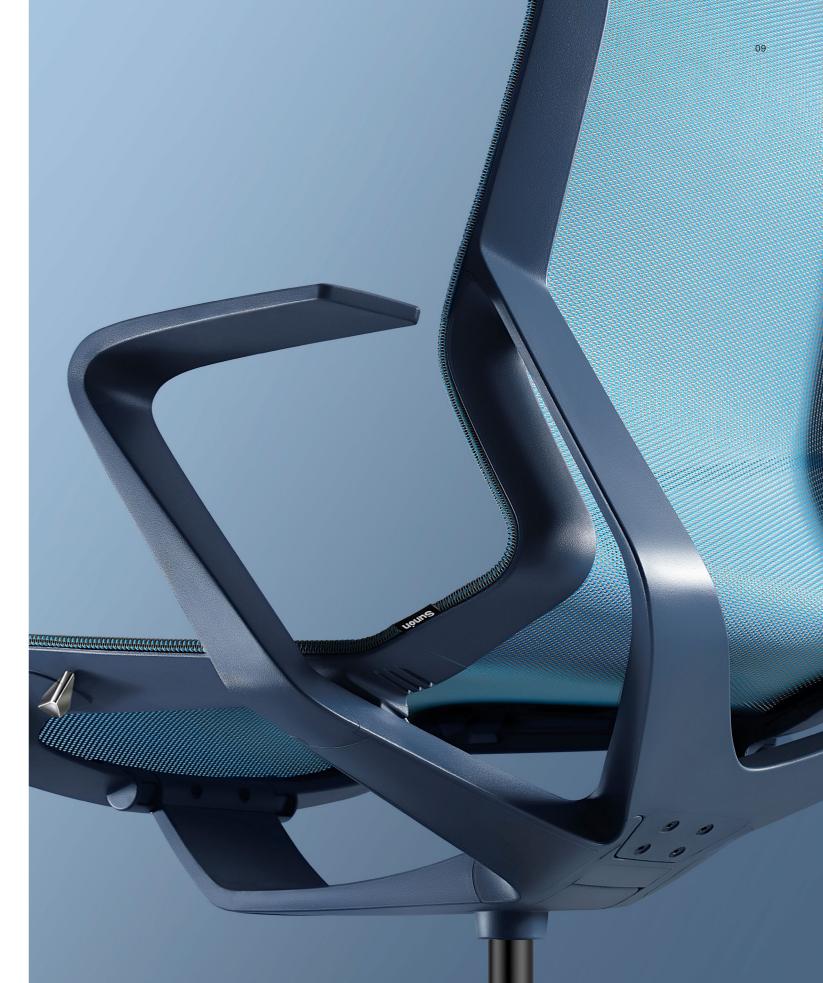

hips, and legs, providing a differentiated sensory experience of "fitting, supporting, and pulling" for the entire spinal column. This allows the muscles of the body to be fully relieved of pressure, and from the moment of sitting down, one can feel as if gravity has been forgotten.

#### 身动 椅随动

从一动一调节, 到身动椅随动, 哈孚自重倾仰功能真正实现了人椅合一的交互坐感。跟随人体坐姿变化的运动轨迹, 椅背可以 16°倾仰, 座面对应 8°上翘, 让座椅成为身体的一部分, 紧密贴合, 稳稳支撑。

#### **Move With You**

From manual setting to dynamic adjustment, the H5 self-weight tilting function truly achieves an interactive seating experience where the chair becomes one with the person. The backrest can tilt up to 20° and the seat can rise up to 8°, following the body's sitting posture changes, allowing the chair to become a part of the body, closely fitting and stably supporting.







# Flexible

软支撑 Self-adjusting



#### 一椅 一色 一空间

从头到脚,通体一色,哈孚演绎极简与纯粹的单色潮流,呈现真正视觉和谐统一的空间解决方案。

#### One Chair One Colour One Space

From head to toe, in one colour, H5 creates a minimalist and pure single-color trend, presenting a truly visually harmonious and unified spatial solution.







#### 减碳 为地球减负

18

这是一次和自然的对话。随着环境问题日益增大,海洋逐渐成为塑料的终点站。 哈孚以科技助力双碳未来,将海洋环保型再生塑引入产品,并深入审视座椅的 每个部分,以低物质化设计减少材料的用量,做到物尽其用。

#### Reduce Carbon Footprint, Protect Our Planet

This is a conversation with nature. With environmental issues increasing, the ocean is gradually becoming the final destination for plastics. H5 uses technology to assist in a low-carbon future, using ocean-friendly recycled plastic for every part of the chair and making maximum use of materials.



20 21





#### 细节展示

椅背轻松折叠,小体积