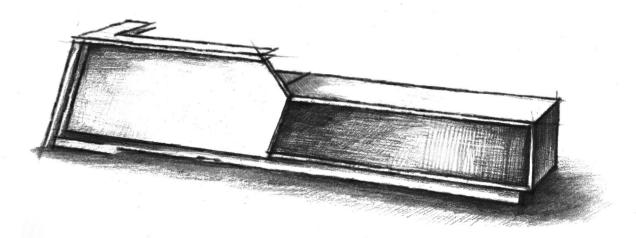

#### 产品参数 Specification

TJ58.4800 W4800\*D950\*H1110(mm)

TJ58.3780 W3780\*D950\*H1110(mm)

#### 材质 Material