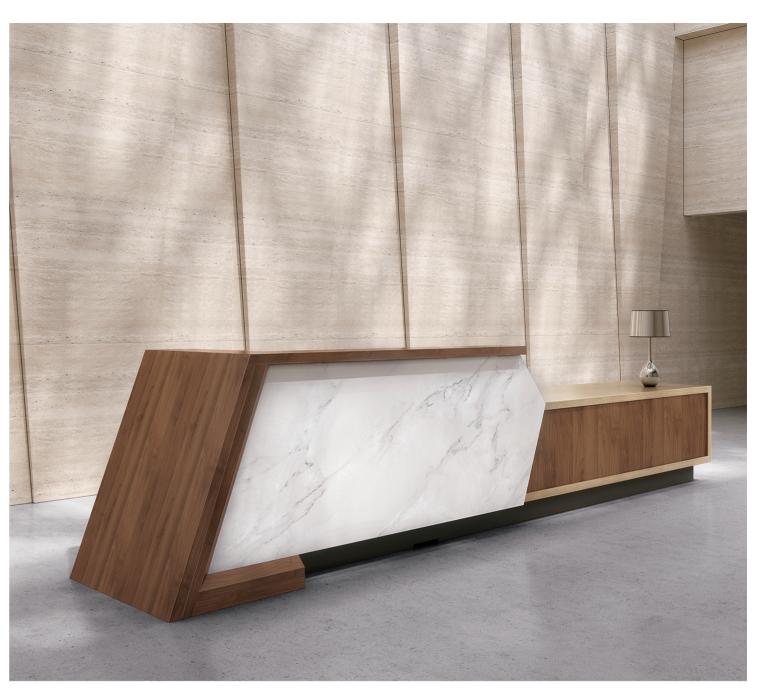

# 木与石的灵魂合奏

深浅色木板与大理石面板碰撞,让两种传统的建筑 材料,结下和谐又美妙的"木石前盟"。 高区站立式咨询、低区会客式洽谈,功能合理分区, 专业又贴心。

### Fabulous tutii of wood and stone

The combination of marble board with deepcolored and light-colored wooden boards, turns these two traditional building materials into harnmonious and melodlous "Advanced Alliance if Wood and Stone" The high tabletop is of informantion desk, and the lower top is for negotiation. Different parts play different roles, divided professionally and considerately.