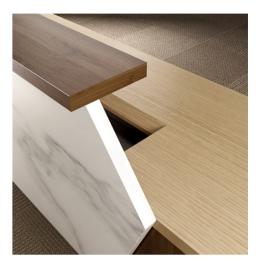

# 木与石的灵魂合奏

深浅色木板与大理石面板碰撞,让两种传统的建筑 材料,结下和谐又美妙的"木石前盟"。 高区站立式咨询、低区会客式洽谈,功能合理分区, 专业又贴心。

### Fabulous tutii of wood and stone

The combination of marble board with deepcolored and light-colored wooden boards, turns these two traditional building materials into harnmonious and melodlous "Advanced Alliance if Wood and Stone" The high tabletop is of informantion desk, and the lower top is for negotiation. Different parts play different roles, divided professionally and considerately.