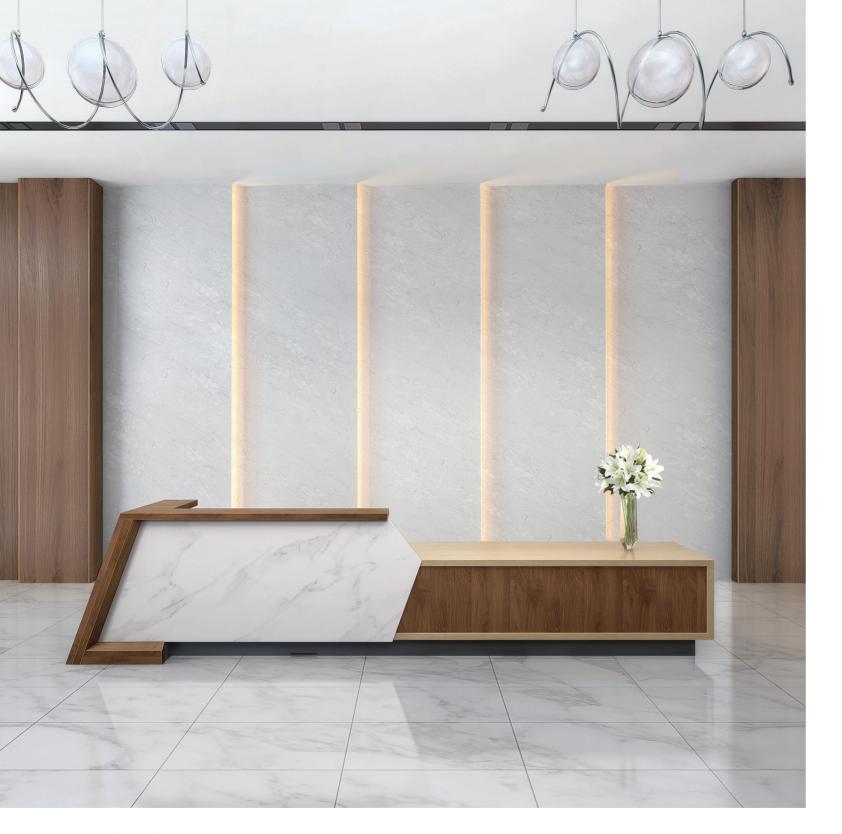

# 木与石的灵魂合奏

深浅色木板与大理石面板碰撞,让两种传统的建筑 材料,结下和谐又美妙的"木石前盟"。 高区站立式咨询、低区会客式洽谈,功能合理分区, 专业又贴心。

### Fabulous tutii of wood and stone

The combination of marble board with deepcolored and light-colored wooden boards, turns these two traditional building materials into harnmonious and melodlous "Advanced Alliance if Wood and Stone" The high tabletop is of informantion desk, and the lower top is for negotiation. Different parts play different roles, divided professionally and considerately.