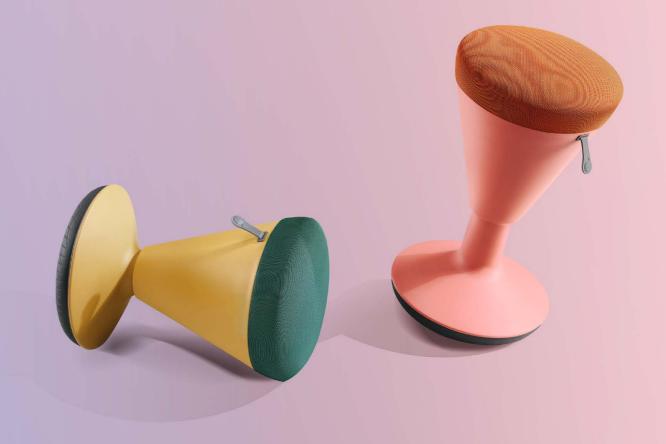

# 切尔茜,为青春喝彩! Chessy, Cheer for Youth!

洽谈时刻,摇摆摇摆,激荡起创意的心澎湃; 办公时刻,摇摆摇摆,难掩热血涌动着心怀; 庆功时刻,摇摆摇摆,共同期盼业绩更精彩!

Chessy, with its flexible silhouette, swinging left and right, back and forth, sparks creative ideas all day long, no matter during discussion or in routine work.

### 拿得起 - 体重轻易搬挪

随时都拥有,卷土重来的勇气。成长不设门槛,交流不限距离, 13kg 娇小身材,便于一人搬挪,随时随地,分享你的奇妙创意!

### Move with Ease

13kg weight makes it easy to move for Chessy. Whenever or wherever you wanna communicate, take Chessy with you, and effortlessly start sharing your creativity. Chessy is always a trustworthy partner you can rely on.

### 放得下 - 体积小省空间

热辣小蛮腰,是青春的姿态;炫动的舞步,是不羁的潇洒; 无论什么环境,都迅速融入,诠释好本色,拥有一席之地!

### Save Your Space

Waisted design adds a touch of dynamics to Chessy. Small in size, delicate and dainty, Chessy can fit in any surroundings easily, whether in large or limited space.