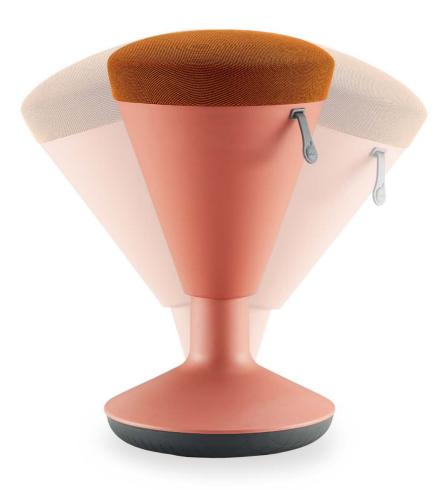

### 硌不着 - 针织麻绒面料

硬汉也有柔情时, 针织麻绒坐垫辅以 高密度定型绵,外表柔软而内里坚实, 如硬汉一般呵护你!

#### Smooth Touch- Knitted Fabrics

With knitted fabrics as its seat material, Chessy brings you a sense of tenderness. The seat is filled with high-density moulded foam, durable and not easy to collapse. Combining strong quality and soft material, Chessy protects you like a powerful partner.