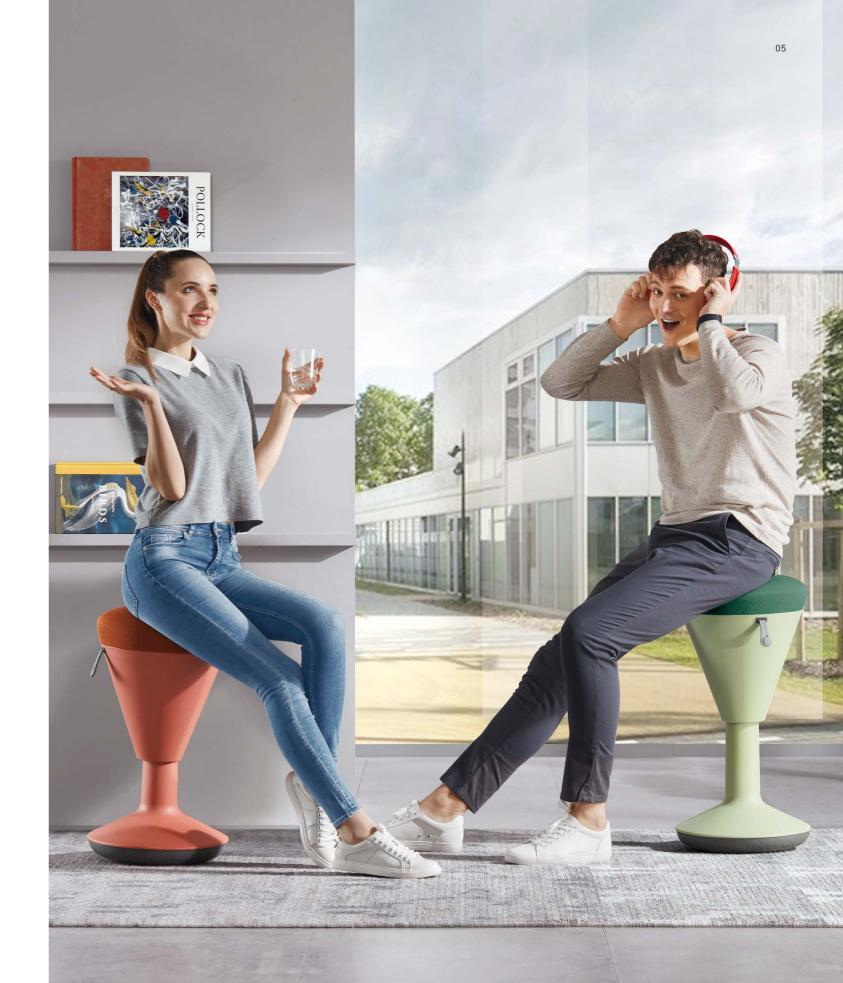

# 切尔茜,为青春喝彩! Chessy, Cheer for Youth!

洽谈时刻,摇摆摇摆,激荡起创意的心澎湃; 办公时刻,摇摆摇摆,难掩热血涌动着心怀; 庆功时刻,摇摆摇摆,共同期盼业绩更精彩!

Chessy, with its flexible silhouette, swinging left and right, back and forth, sparks creative ideas all day long, no matter during discussion or in routine work.

### 拿得起 - 体重轻易搬挪

随时都拥有,卷土重来的勇气。成长不设门槛,交流不限距离, 13kg 娇小身材,便于一人搬挪,随时随地,分享你的奇妙创意!

### Move with Ease

13kg weight makes it easy to move for Chessy. Whenever or wherever you wanna communicate, take Chessy with you, and effortlessly start sharing your creativity. Chessy is always a trustworthy partner you can rely on.

### 放得下 - 体积小省空间

热辣小蛮腰,是青春的姿态;炫动的舞步,是不羁的潇洒; 无论什么环境,都迅速融入,诠释好本色,拥有一席之地!

### Save Your Space

Waisted design adds a touch of dynamics to Chessy. Small in size, delicate and dainty, Chessy can fit in any surroundings easily, whether in large or limited space.