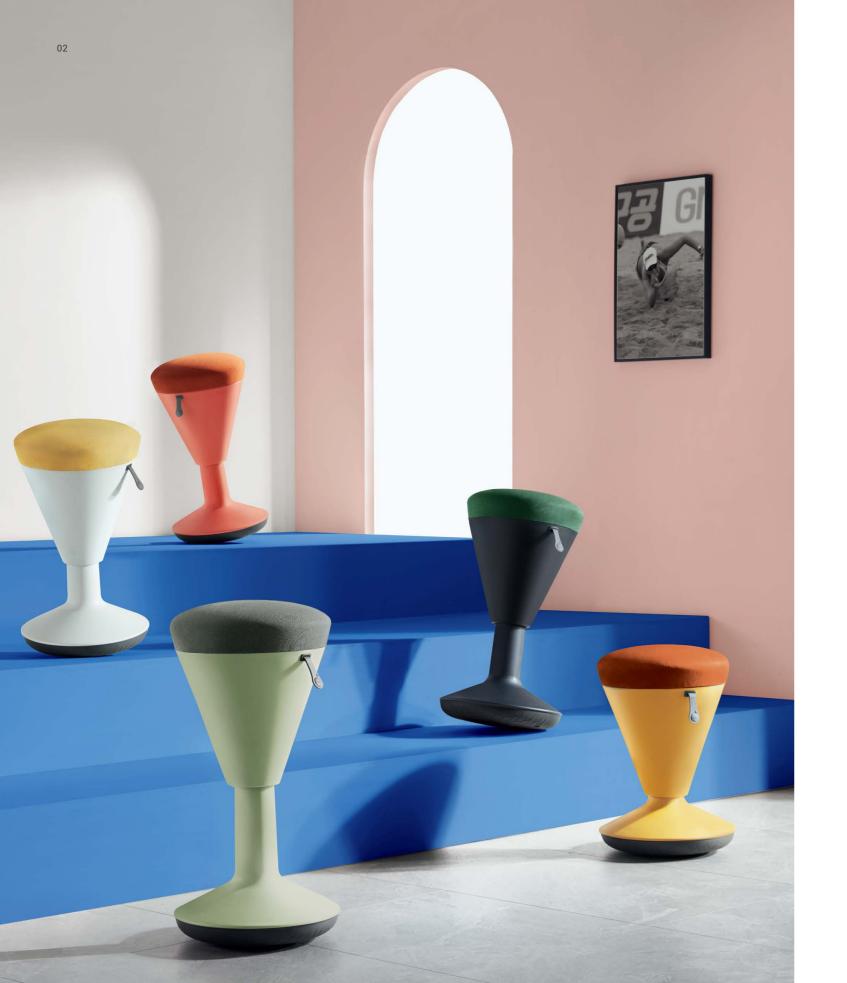

# 切尔茜,为青春喝彩! Chessy, Cheer for Youth!

洽谈时刻,摇摆摇摆,激荡起创意的心澎湃; 办公时刻,摇摆摇摆,难掩热血涌动着心怀; 庆功时刻,摇摆摇摆,共同期盼业绩更精彩!

Chessy, with its flexible silhouette, swinging left and right, back and forth, sparks creative ideas all day long, no matter during discussion or in routine work.

### 拿得起 - 体重轻易搬挪

随时都拥有,卷土重来的勇气。成长不设门槛,交流不限距离, 13kg 娇小身材,便于一人搬挪,随时随地,分享你的奇妙创意!

### Move with Ease

13kg weight makes it easy to move for Chessy. Whenever or wherever you wanna communicate, take Chessy with you, and effortlessly start sharing your creativity. Chessy is always a trustworthy partner you can rely on.

### 放得下 - 体积小省空间

热辣小蛮腰,是青春的姿态;炫动的舞步,是不羁的潇洒; 无论什么环境,都迅速融入,诠释好本色,拥有一席之地!

### Save Your Space

Waisted design adds a touch of dynamics to Chessy. Small in size, delicate and dainty, Chessy can fit in any surroundings easily, whether in large or limited space.

# 打不倒 - "不倒翁" 原理

任你如何摇摆,都能回到原地,舒缓紧张情绪,解锁大脑活力, 枯燥的工作也变得有趣,尽情体验摇摆办公的魔力!

## Like A Roly-poly Toy

Chessy, like a roly-poly toy in office, relieves your working pressure with the leisurely swinging movement, bringing so much fun to your workplace.

跑鞋同等级橡胶底,禁得起千万次摩擦, 无论怎么变换坐姿,都稳稳地承托住你, 办公 or 会议无压力!