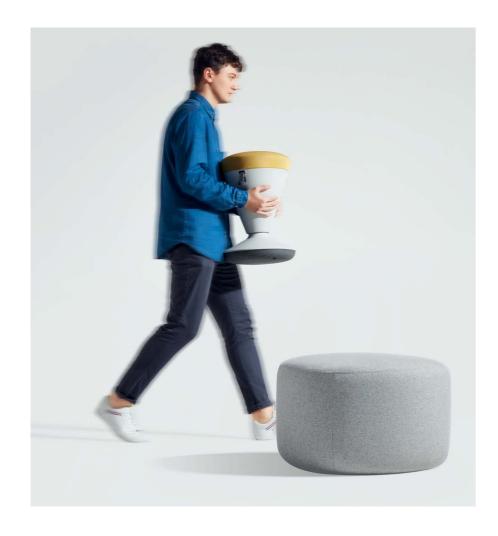

### 拿得起 - 体重轻易搬挪

随时都拥有,卷土重来的勇气。成长不设门槛,交流不限距离, 13kg 娇小身材,便于一人搬挪,随时随地,分享你的奇妙创意!

### Move with Ease

13kg weight makes it easy to move for Chessy. Whenever or wherever you wanna communicate, take Chessy with you, and effortlessly start sharing your creativity. Chessy is always a trustworthy partner you can rely on.