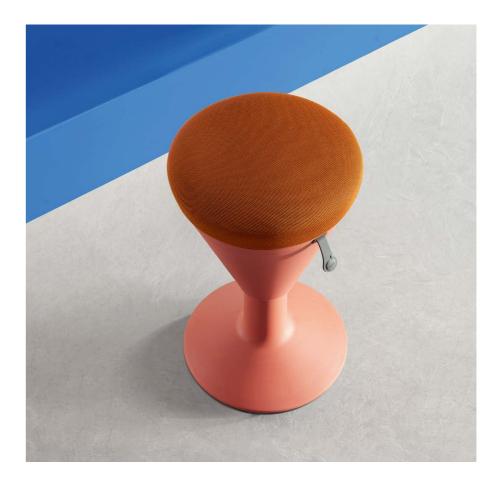

# 切尔茜,为青春喝彩! Chessy, Cheer for Youth!

洽谈时刻,摇摆摇摆,激荡起创意的心澎湃; 办公时刻,摇摆摇摆,难掩热血涌动着心怀; 庆功时刻,摇摆摇摆,共同期盼业绩更精彩!

Chessy, with its flexible silhouette, swinging left and right, back and forth, sparks creative ideas all day long, no matter during discussion or in routine work.

#### 上得去 下得来 - 高度自由调节

心眼到, 思路清, 上得去, 下得来。 500mm-750mm 高度自由调节, 随时切换你的办公形态!

### **Height Adjustment**

Enjoy height adjustment ranging from 510mm to 750mm, and freely switch your working status on Chessy. Let your ideas fly along with its different height.