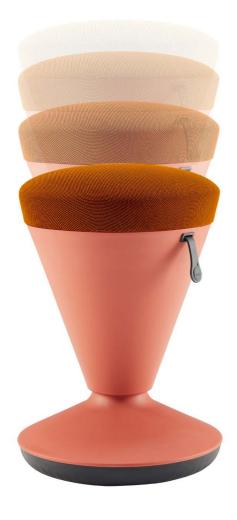

### 硌不着 - 针织麻绒面料

硬汉也有柔情时, 针织麻绒坐垫辅以 高密度定型绵,外表柔软而内里坚实, 如硬汉一般呵护你!

#### Smooth Touch- Knitted Fabrics

With knitted fabrics as its seat material, Chessy brings you a sense of tenderness. The seat is filled with high-density moulded foam, durable and not easy to collapse. Combining strong quality and soft material, Chessy protects you like a powerful partner.

#### 针织网套 / 座面配色 Knitted Material of Seat Cover / Color of Seat

CW-YY21H CW-YY40H CW-YY50H CW-YY60H