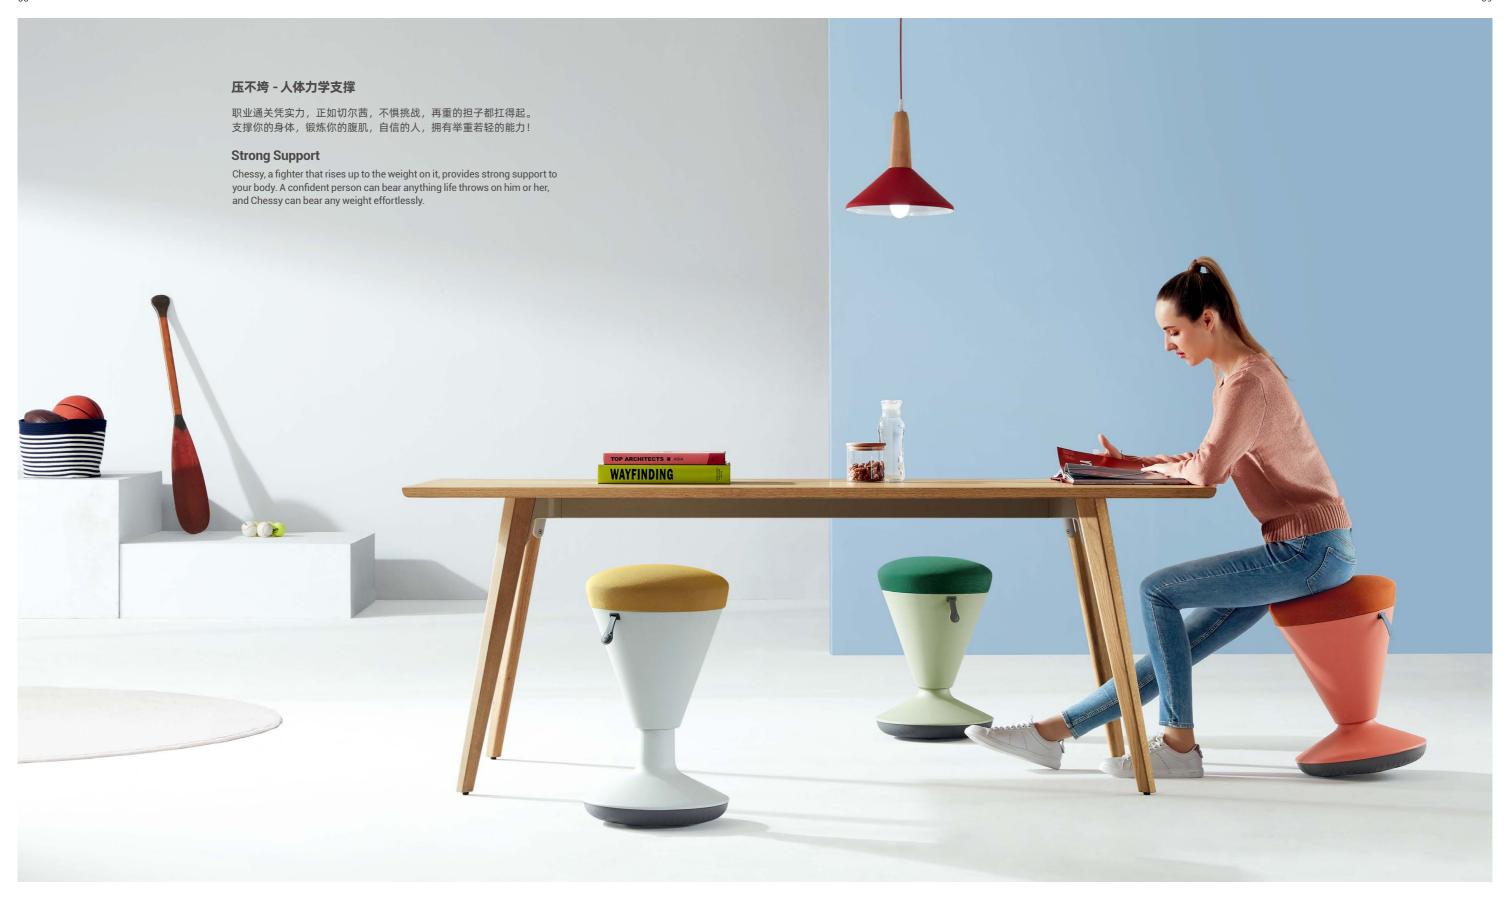

### 拿得起 - 体重轻易搬挪

随时都拥有,卷土重来的勇气。成长不设门槛,交流不限距离, 13kg 娇小身材,便于一人搬挪,随时随地,分享你的奇妙创意!

### Move with Ease

13kg weight makes it easy to move for Chessy. Whenever or wherever you wanna communicate, take Chessy with you, and effortlessly start sharing your creativity. Chessy is always a trustworthy partner you can rely on.

### 放得下 - 体积小省空间

热辣小蛮腰,是青春的姿态;炫动的舞步,是不羁的潇洒; 无论什么环境,都迅速融入,诠释好本色,拥有一席之地!

### Save Your Space

Waisted design adds a touch of dynamics to Chessy. Small in size, delicate and dainty, Chessy can fit in any surroundings easily, whether in large or limited space.

# 打不倒 - "不倒翁" 原理

任你如何摇摆,都能回到原地,舒缓紧张情绪,解锁大脑活力, 枯燥的工作也变得有趣,尽情体验摇摆办公的魔力!

## Like A Roly-poly Toy

Chessy, like a roly-poly toy in office, relieves your working pressure with the leisurely swinging movement, bringing so much fun to your workplace.

跑鞋同等级橡胶底,禁得起千万次摩擦, 无论怎么变换坐姿,都稳稳地承托住你, 办公 or 会议无压力!