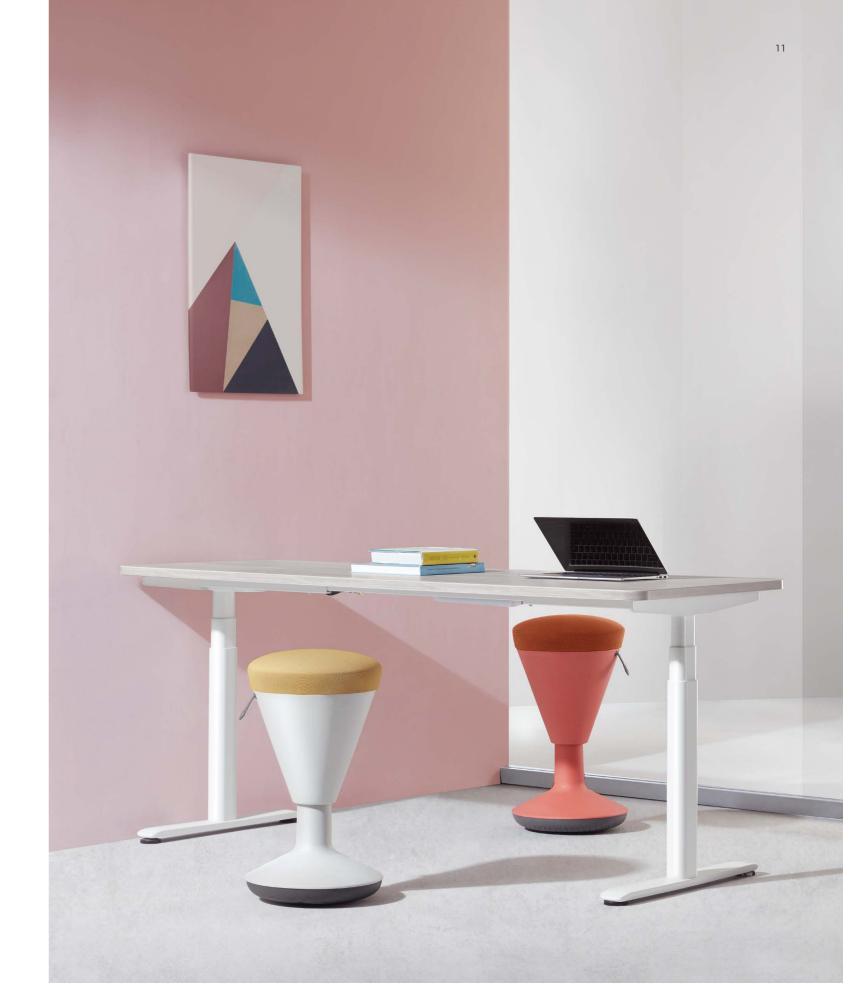

#### 上得去 下得来 - 高度自由调节

心眼到, 思路清, 上得去, 下得来。 500mm-750mm 高度自由调节, 随时切换你的办公形态!

### **Height Adjustment**

Enjoy height adjustment ranging from 510mm to 750mm, and freely switch your working status on Chessy. Let your ideas fly along with its different height.