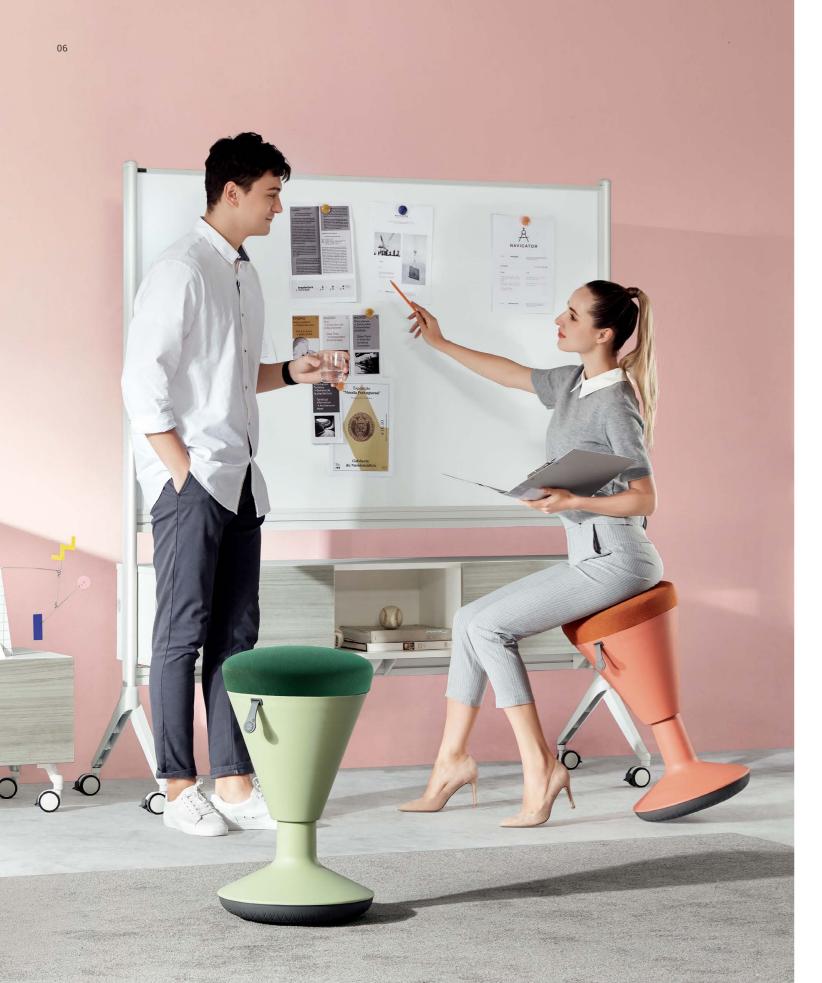

# 打不倒 - "不倒翁" 原理

任你如何摇摆,都能回到原地,舒缓紧张情绪,解锁大脑活力, 枯燥的工作也变得有趣,尽情体验摇摆办公的魔力!

## Like A Roly-poly Toy

Chessy, like a roly-poly toy in office, relieves your working pressure with the leisurely swinging movement, bringing so much fun to your workplace.

跑鞋同等级橡胶底,禁得起千万次摩擦, 无论怎么变换坐姿,都稳稳地承托住你, 办公 or 会议无压力!

#### 上得去 下得来 - 高度自由调节

心眼到, 思路清, 上得去, 下得来。 500mm-750mm 高度自由调节, 随时切换你的办公形态!

### **Height Adjustment**

Enjoy height adjustment ranging from 510mm to 750mm, and freely switch your working status on Chessy. Let your ideas fly along with its different height.