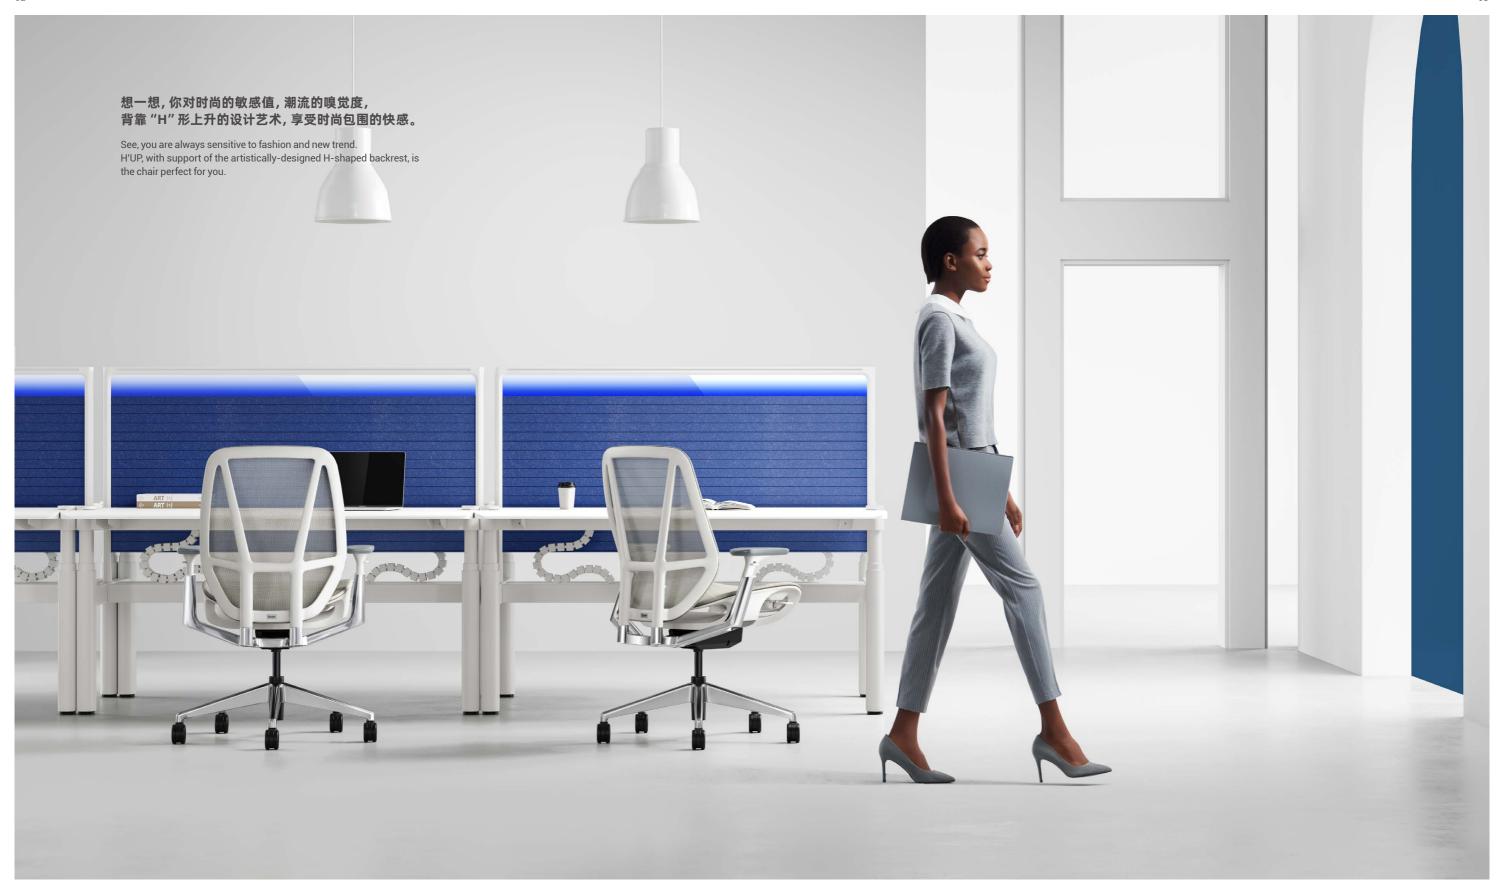

# **H SHAPE**

简约到极致的 H型, 因其视觉上的稳定性被设计师所青睐, 并广泛应用于建筑和工业设计中, 谱写着经久不衰的时尚。

H shape is favored by designers for its concise contour and stable feature, and has been extensively applied to architecture and industrial designs, embodying everlasting classic.

### 一把跟随脊椎伸展的椅子

A Chair That Follows Spine Stretching

医学发现,脊柱压力过大超负荷时,肩颈腰肌肉会代偿从而诱发病痛。传统的均码办公椅,忽视了身高不同则脊柱高度不同的现象,无法提供差异化撑护。

而哈勃, 是一把能跟随脊椎伸展的椅子, 椅背独立升降 50mm, 为您的身高定制专属尺码。

Medical research has discovered that when the spine is under excessive pressure and overload, the muscles of the shoulders, neck, and waist are affected, leading to pain and discomfort. One-size-fits-all office chairs overlook the fact that different heights require different spinal support, failing to provide personalized support. However, H'UP can follow the stretching of your spine. The backrest independently adjusts by 50mm, customizing a unique size based on your height.