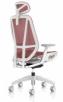

# **H SHAPE**

简约到极致的 H型, 因其视觉上的稳定性被设计师所青睐, 并广泛应用于建筑和工业设计中, 谱写着经久不衰的时尚。

H shape is favored by designers for its concise contour and stable feature, and has been extensively applied to architecture and industrial designs, embodying everlasting classic.

### 一把跟随脊椎伸展的椅子

A Chair That Follows Spine Stretching

医学发现,脊柱压力过大超负荷时,肩颈腰肌肉会代偿从而诱发病痛。传统的均码办公椅,忽视了身高不同则脊柱高度不同的现象,无法提供差异化撑护。

而哈勃, 是一把能跟随脊椎伸展的椅子, 椅背独立升降 50mm, 为您的身高定制专属尺码。

Medical research has discovered that when the spine is under excessive pressure and overload, the muscles of the shoulders, neck, and waist are affected, leading to pain and discomfort. One-size-fits-all office chairs overlook the fact that different heights require different spinal support, failing to provide personalized support. However, H'UP can follow the stretching of your spine. The backrest independently adjusts by 50mm, customizing a unique size based on your height.