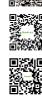

### 一把跟随脊椎伸展的椅子

A Chair That Follows Spine Stretching

医学发现,脊柱压力过大超负荷时,肩颈腰肌肉会代偿从而诱发病痛。传统的均码办公椅,忽视了身高不同则脊柱高度不同的现象,无法提供差异化撑护。

而哈勃, 是一把能跟随脊椎伸展的椅子, 椅背独立升降 50mm, 为您的身高定制专属尺码。

Medical research has discovered that when the spine is under excessive pressure and overload, the muscles of the shoulders, neck, and waist are affected, leading to pain and discomfort. One-size-fits-all office chairs overlook the fact that different heights require different spinal support, failing to provide personalized support. However, H'UP can follow the stretching of your spine. The backrest independently adjusts by 50mm, customizing a unique size based on your height.