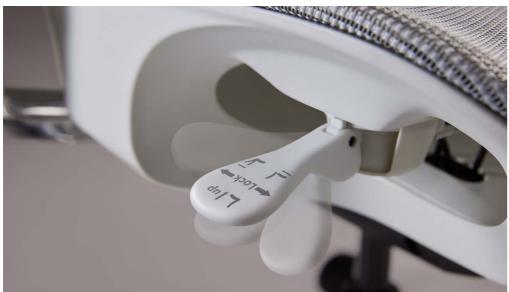

### 后拨倾仰调节

20°靠背动态倾仰,回正锁定角度,自由跟随 坐姿状态。

### Dynamic Recline Adjustment

20° dynamic reclining backrest with angle lock, adjusts to your sitting position.