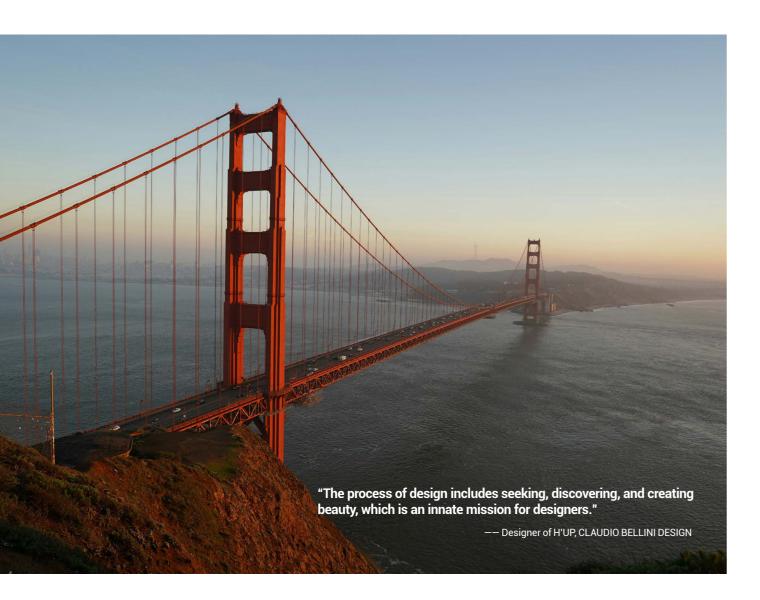

### 一把跟随脊椎伸展的椅子

A Chair That Follows Spine Stretching

医学发现,脊柱压力过大超负荷时,肩颈腰肌肉会代偿从而诱发病痛。传统的均码办公椅,忽视了身高不同则脊柱高度不同的现象,无法提供差异化撑护。

而哈勃, 是一把能跟随脊椎伸展的椅子, 椅背独立升降 50mm, 为您的身高定制专属尺码。

Medical research has discovered that when the spine is under excessive pressure and overload, the muscles of the shoulders, neck, and waist are affected, leading to pain and discomfort. One-size-fits-all office chairs overlook the fact that different heights require different spinal support, failing to provide personalized support. However, H'UP can follow the stretching of your spine. The backrest independently adjusts by 50mm, customizing a unique size based on your height.