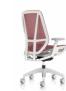

### 一把跟随脊椎伸展的椅子

A Chair That Follows Spine Stretching

医学发现,脊柱压力过大超负荷时,肩颈腰肌肉会代偿从而诱发病痛。传统的均码办公椅,忽视了身高不同则脊柱高度不同的现象,无法提供差异化撑护。

而哈勃, 是一把能跟随脊椎伸展的椅子, 椅背独立升降 50mm, 为您的身高定制专属尺码。

Medical research has discovered that when the spine is under excessive pressure and overload, the muscles of the shoulders, neck, and waist are affected, leading to pain and discomfort. One-size-fits-all office chairs overlook the fact that different heights require different spinal support, failing to provide personalized support. However, H'UP can follow the stretching of your spine. The backrest independently adjusts by 50mm, customizing a unique size based on your height.