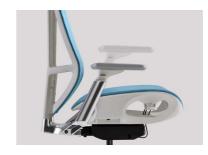

前后移动 30mm

调整肘部活动面位置, 肩颈更舒适。

### 30mm Forward/Backward Adjustment

Adjust for better shoulder and neck comfort.