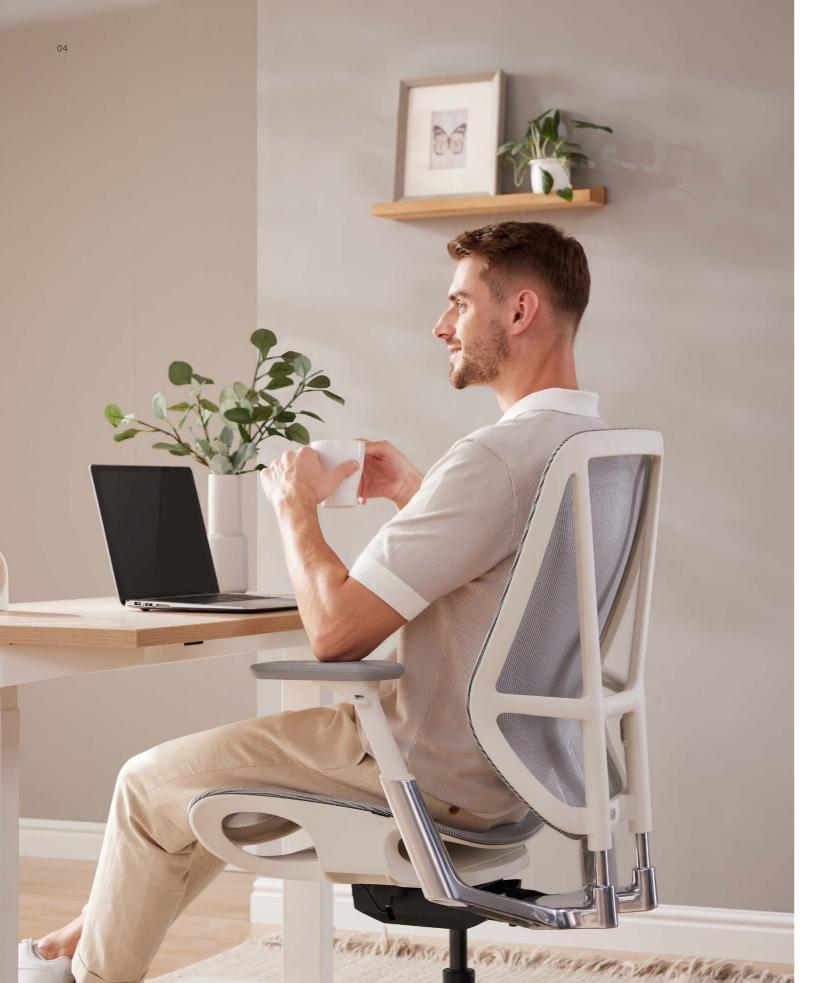

### 一把跟随脊椎伸展的椅子

A Chair That Follows Spine Stretching

医学发现,脊柱压力过大超负荷时,肩颈腰肌肉会代偿从而诱发病痛。传统的均码办公椅,忽视了身高不同则脊柱高度不同的现象,无法提供差异化撑护。

而哈勃, 是一把能跟随脊椎伸展的椅子, 椅背独立升降 50mm, 为您的身高定制专属尺码。

Medical research has discovered that when the spine is under excessive pressure and overload, the muscles of the shoulders, neck, and waist are affected, leading to pain and discomfort. One-size-fits-all office chairs overlook the fact that different heights require different spinal support, failing to provide personalized support. However, H'UP can follow the stretching of your spine. The backrest independently adjusts by 50mm, customizing a unique size based on your height.