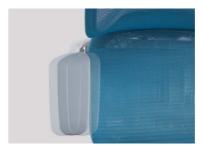

### 一把跟随脊椎伸展的椅子

A Chair That Follows Spine Stretching

医学发现,脊柱压力过大超负荷时,肩颈腰肌肉会代偿从而诱发病痛。传统的均码办公椅,忽视了身高不同则脊柱高度不同的现象,无法提供差异化撑护。

而哈勃, 是一把能跟随脊椎伸展的椅子, 椅背独立升降 50mm, 为您的身高定制专属尺码。

Medical research has discovered that when the spine is under excessive pressure and overload, the muscles of the shoulders, neck, and waist are affected, leading to pain and discomfort. One-size-fits-all office chairs overlook the fact that different heights require different spinal support, failing to provide personalized support. However, H'UP can follow the stretching of your spine. The backrest independently adjusts by 50mm, customizing a unique size based on your height.