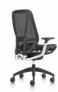

### 一把跟随脊椎伸展的椅子

A Chair That Follows Spine Stretching

医学发现,脊柱压力过大超负荷时,肩颈腰肌肉会代偿从而诱发病痛。传统的均码办公椅,忽视了身高不同则脊柱高度不同的现象,无法提供差异化撑护。

而哈勃, 是一把能跟随脊椎伸展的椅子, 椅背独立升降 50mm, 为您的身高定制专属尺码。

Medical research has discovered that when the spine is under excessive pressure and overload, the muscles of the shoulders, neck, and waist are affected, leading to pain and discomfort. One-size-fits-all office chairs overlook the fact that different heights require different spinal support, failing to provide personalized support. However, H'UP can follow the stretching of your spine. The backrest independently adjusts by 50mm, customizing a unique size based on your height.

### 产品参数 Specification

CHO64SW W675\*D595\*H950(mm)

CH086SW W675\*D615\*H1080(mm)

CHO66SW W675\*D595\*H930(mm)

13

CH085SW W675\*D615\*H1110(mm)

CHO65SW W675\*D595\*H950(mm)

CH087SW W675\*D615\*H1080(mm)