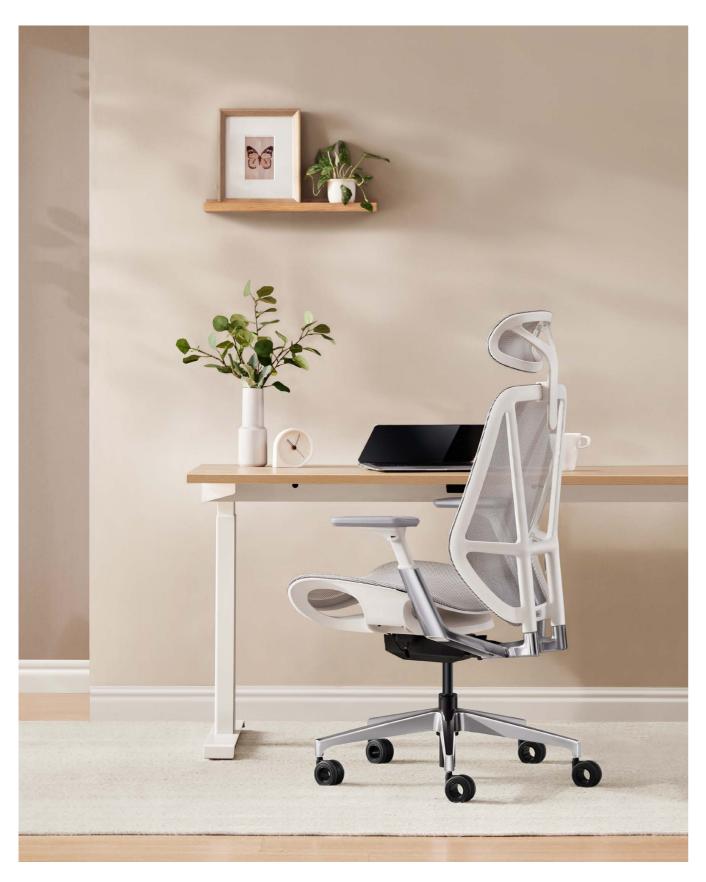

### 一把跟随脊椎伸展的椅子

A Chair That Follows Spine Stretching

医学发现,脊柱压力过大超负荷时,肩颈腰肌肉会代偿从而诱发病痛。传统的均码办公椅,忽视了身高不同则脊柱高度不同的现象,无法提供差异化撑护。

而哈勃, 是一把能跟随脊椎伸展的椅子, 椅背独立升降 50mm, 为您的身高定制专属尺码。

Medical research has discovered that when the spine is under excessive pressure and overload, the muscles of the shoulders, neck, and waist are affected, leading to pain and discomfort. One-size-fits-all office chairs overlook the fact that different heights require different spinal support, failing to provide personalized support. However, H'UP can follow the stretching of your spine. The backrest independently adjusts by 50mm, customizing a unique size based on your height.