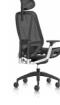

### 一把跟随脊椎伸展的椅子

A Chair That Follows Spine Stretching

医学发现,脊柱压力过大超负荷时,肩颈腰肌肉会代偿从而诱发病痛。传统的均码办公椅,忽视了身高不同则脊柱高度不同的现象,无法提供差异化撑护。

而哈勃, 是一把能跟随脊椎伸展的椅子, 椅背独立升降 50mm, 为您的身高定制专属尺码。

Medical research has discovered that when the spine is under excessive pressure and overload, the muscles of the shoulders, neck, and waist are affected, leading to pain and discomfort. One-size-fits-all office chairs overlook the fact that different heights require different spinal support, failing to provide personalized support. However, H'UP can follow the stretching of your spine. The backrest independently adjusts by 50mm, customizing a unique size based on your height.

前后移动 30mm

调整肘部活动面位置, 肩颈更舒适。

### 30mm Forward/Backward Adjustment

Adjust for better shoulder and neck comfort.

### 上下升降 100mm

不同身高,相同舒适感,坐姿更惬意。

### 100mm Height Adjustment

Fits all heights for consistent comfort.

### 左右平移 20mm

两肘宽度伸展自如,放松无拘束。

### 20mm Side-to-Side Adjustment

Adjust width for elbow and neck ease.

### 后拨倾仰调节

20°靠背动态倾仰,回正锁定角度,自由跟随 坐姿状态。

### Dynamic Recline Adjustment

20° dynamic reclining backrest with angle lock, adjusts to your sitting position.

### 前拨坐垫调节

55mm 坐垫前后滑动, 回正锁定坐深, 完美 贴合身形每一分。

### Seat Depth Adjustment

55mm forward-backward sliding seat cushion with a locking feature, ensuring a perfect fit for your body.

### 上拨坐高调节

75mm/85mm 坐高可选, 自如定位高度, 充分适配不同身高。

### Seat Height Adjustment

Choose between 75mm or 85mm seat heights. Easy to adjust and lock in your preferred height, ensuring a comfortable fit for all body types.