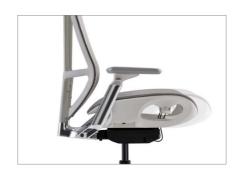

### 一把跟随脊椎伸展的椅子

A Chair That Follows Spine Stretching

医学发现,脊柱压力过大超负荷时,肩颈腰肌肉会代偿从而诱发病痛。传统的均码办公椅,忽视了身高不同则脊柱高度不同的现象,无法提供差异化撑护。

而哈勃, 是一把能跟随脊椎伸展的椅子, 椅背独立升降 50mm, 为您的身高定制专属尺码。

Medical research has discovered that when the spine is under excessive pressure and overload, the muscles of the shoulders, neck, and waist are affected, leading to pain and discomfort. One-size-fits-all office chairs overlook the fact that different heights require different spinal support, failing to provide personalized support. However, H'UP can follow the stretching of your spine. The backrest independently adjusts by 50mm, customizing a unique size based on your height.