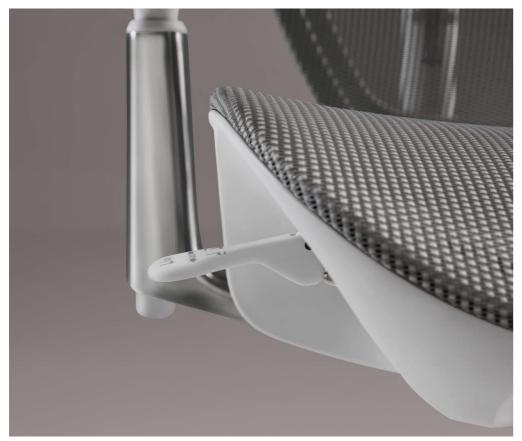

### 前拨坐垫调节

55mm 坐垫前后滑动, 回正锁定坐深, 完美 贴合身形每一分。

### Seat Depth Adjustment

55mm forward-backward sliding seat cushion with a locking feature, ensuring a perfect fit for your body.