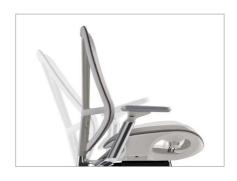

### 一把跟随脊椎伸展的椅子

A Chair That Follows Spine Stretching

医学发现,脊柱压力过大超负荷时,肩颈腰肌肉会代偿从而诱发病痛。传统的均码办公椅,忽视了身高不同则脊柱高度不同的现象,无法提供差异化撑护。

而哈勃, 是一把能跟随脊椎伸展的椅子, 椅背独立升降 50mm, 为您的身高定制专属尺码。

Medical research has discovered that when the spine is under excessive pressure and overload, the muscles of the shoulders, neck, and waist are affected, leading to pain and discomfort. One-size-fits-all office chairs overlook the fact that different heights require different spinal support, failing to provide personalized support. However, H'UP can follow the stretching of your spine. The backrest independently adjusts by 50mm, customizing a unique size based on your height.