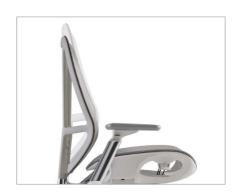

### 一把跟随脊椎伸展的椅子

A Chair That Follows Spine Stretching

医学发现,脊柱压力过大超负荷时,肩颈腰肌肉会代偿从而诱发病痛。传统的均码办公椅,忽视了身高不同则脊柱高度不同的现象,无法提供差异化撑护。

而哈勃, 是一把能跟随脊椎伸展的椅子, 椅背独立升降 50mm, 为您的身高定制专属尺码。

Medical research has discovered that when the spine is under excessive pressure and overload, the muscles of the shoulders, neck, and waist are affected, leading to pain and discomfort. One-size-fits-all office chairs overlook the fact that different heights require different spinal support, failing to provide personalized support. However, H'UP can follow the stretching of your spine. The backrest independently adjusts by 50mm, customizing a unique size based on your height.