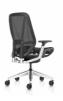

### 一把跟随脊椎伸展的椅子

A Chair That Follows Spine Stretching

医学发现,脊柱压力过大超负荷时,肩颈腰肌肉会代偿从而诱发病痛。传统的均码办公椅,忽视了身高不同则脊柱高度不同的现象,无法提供差异化撑护。

而哈勃, 是一把能跟随脊椎伸展的椅子, 椅背独立升降 50mm, 为您的身高定制专属尺码。

Medical research has discovered that when the spine is under excessive pressure and overload, the muscles of the shoulders, neck, and waist are affected, leading to pain and discomfort. One-size-fits-all office chairs overlook the fact that different heights require different spinal support, failing to provide personalized support. However, H'UP can follow the stretching of your spine. The backrest independently adjusts by 50mm, customizing a unique size based on your height.