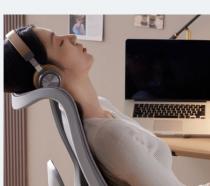

#### 腿托收放自如,午休躺平蓄能托

Easily adjustable leg rest for a relaxing

椅背 71mm 升降可调

如羽翼轻盈升降,精准契合身形,从入座的第一刻起, 便开启量身定制般的舒适办公之旅。

## 腿托 250mm 伸缩调节

以全新网布扪制,柔韧有力,透气舒爽,双腿有支撑, 舒适贯穿全身。

## 250mm Adjustable Leg Rest

Made with breathable, flexible mesh fabric, this leg rest provides support and comfort, allowing you to relax your legs and feel fully supported.

恰到好处的体贴,科学支撑每一寸曲线,八小时久坐仍享云端惬意。