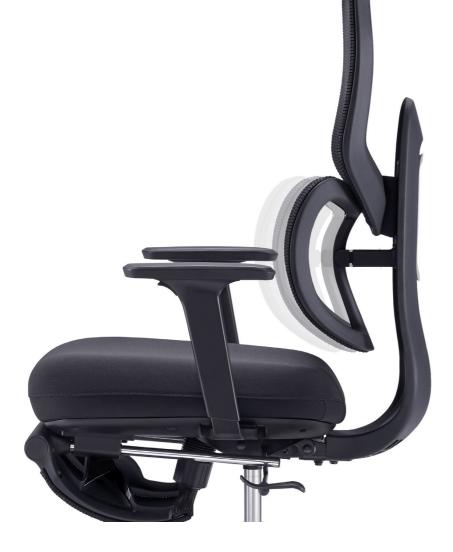

## 71mm Adjustable Backrest Height

Lift and adjust the backrest effortlessly, providing a tailored seating experience from the first moment you sit down.

## 腰托 42mm 前后可调

动态护腰支撑,贴合腰背曲线。托起全神贯注的每一 分钟,高效输出,灵感迸发。

## 42mm Adjustable Lumbar Support

Dynamic lumbar support that fits the natural curve of your back, giving you the support you need to stay engaged and productive throughout the day.