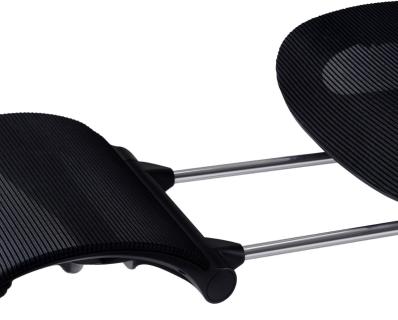

## 腿托 250mm 伸缩调节

以全新网布扪制,柔韧有力,透气舒爽,双腿有支撑, 舒适贯穿全身。

## 250mm Adjustable Leg Rest

Made with breathable, flexible mesh fabric, this leg rest provides support and comfort, allowing you to relax your legs and feel fully supported.

恰到好处的体贴,科学支撑每一寸曲线,八小时久坐仍享云端惬意。