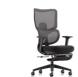

# **7 KEY FEATURES FOR PERFECT SPINE SUPPORT**

七处贴心守护 好好护住脊柱

全场景适配,多维度支撑,科学护脊久坐不累,高效办公自在随行。

Designed to adapt to all your needs, offering multi-dimensional support to protect your spine and ensure comfort during long hours of sitting. Stay productive and comfortable all day.

头 Headrest

头背一体设计,提供宽大包裹

for a comfortable, wide embrace.

Integrated head and backrest design

颈 Neck Support

128mm 大纵深, 全面护颈承托

128mm deep support for full neck

protection.

双背独立升降,包容大小身型 Independent back height adjustment for all body types.

臀<sub>Hip</sub>

双层高弹座面,释压实力加倍 Double-layered, high-elastic seat cushion for extra comfort and pressure relief.

手 Armrests

扶手多维可调,适配任意姿态 4D adjustable armrests for personalized support in any position.

# 腰 Lumbar Support

#### 腰靠多档可调, 久坐时时撑腰托

Multi-level adjustable lumbar support to relieve pressure during long sitting.

# 腿 Leg Rest

#### 腿托收放自如,午休躺平蓄能托

Easily adjustable leg rest for a relaxing

椅背 71mm 升降可调

如羽翼轻盈升降,精准契合身形,从入座的第一刻起, 便开启量身定制般的舒适办公之旅。