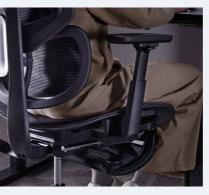

双背独立升降,包容大小身型 Independent back height adjustment for all body types.

臀<sub>Hip</sub>

双层高弹座面,释压实力加倍 Double-layered, high-elastic seat cushion for extra comfort and pressure relief.

手 Armrests

扶手多维可调,适配任意姿态 4D adjustable armrests for personalized support in any position.