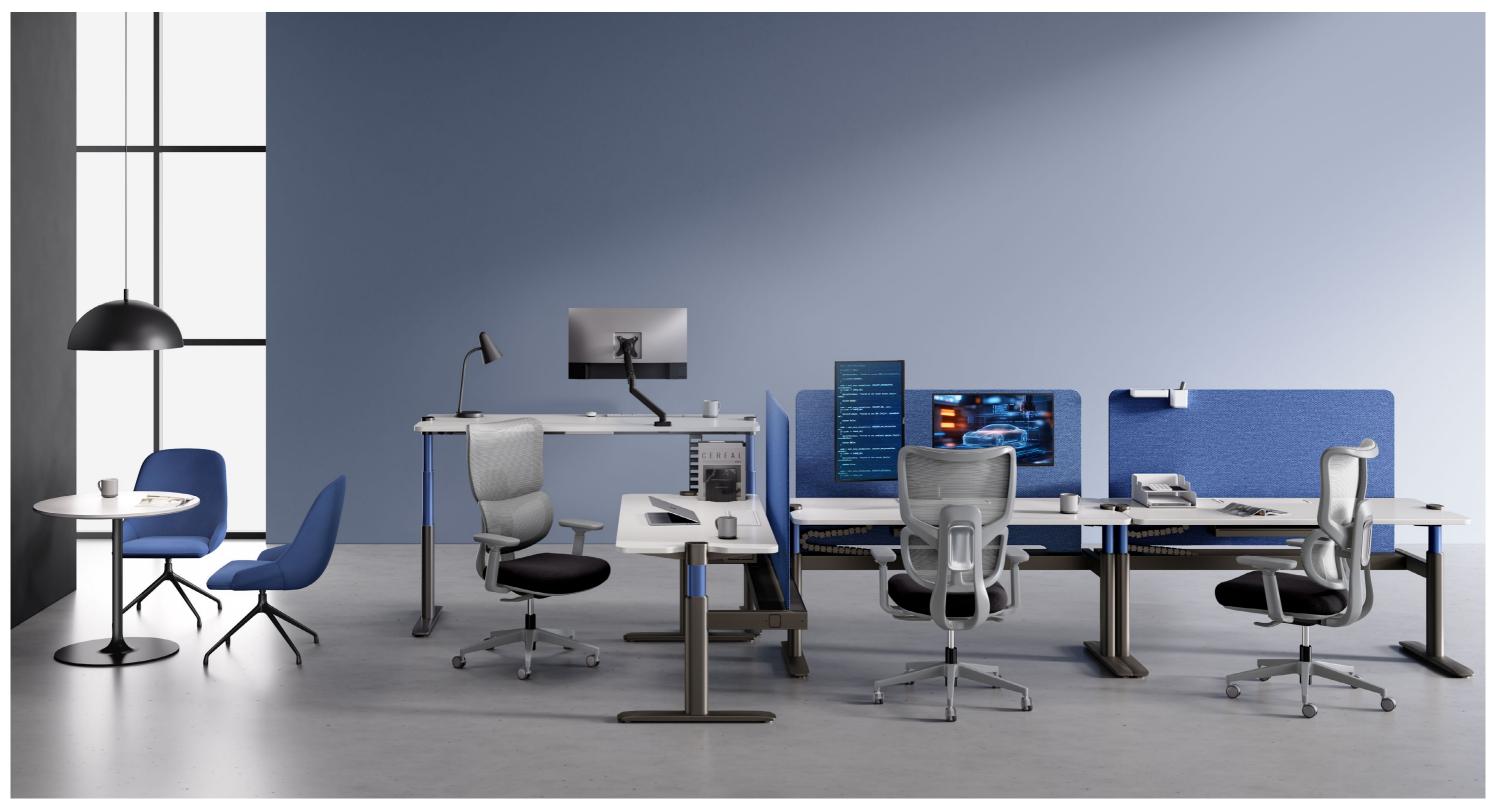

# **7 KEY FEATURES FOR PERFECT SPINE SUPPORT**

七处贴心守护 好好护住脊柱

全场景适配,多维度支撑,科学护脊久坐不累,高效办公自在随行。

Designed to adapt to all your needs, offering multi-dimensional support to protect your spine and ensure comfort during long hours of sitting. Stay productive and comfortable all day.

头 Headrest

头背一体设计,提供宽大包裹

for a comfortable, wide embrace.

Integrated head and backrest design

颈 Neck Support

128mm 大纵深, 全面护颈承托

128mm deep support for full neck

protection.

双背独立升降,包容大小身型 Independent back height adjustment for all body types.

臀<sub>Hip</sub>

双层高弹座面,释压实力加倍 Double-layered, high-elastic seat cushion for extra comfort and pressure relief.

手 Armrests

扶手多维可调,适配任意姿态 4D adjustable armrests for personalized support in any position.