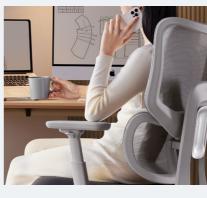

# 腰 Lumbar Support

#### 腰靠多档可调, 久坐时时撑腰托

Multi-level adjustable lumbar support to relieve pressure during long sitting.