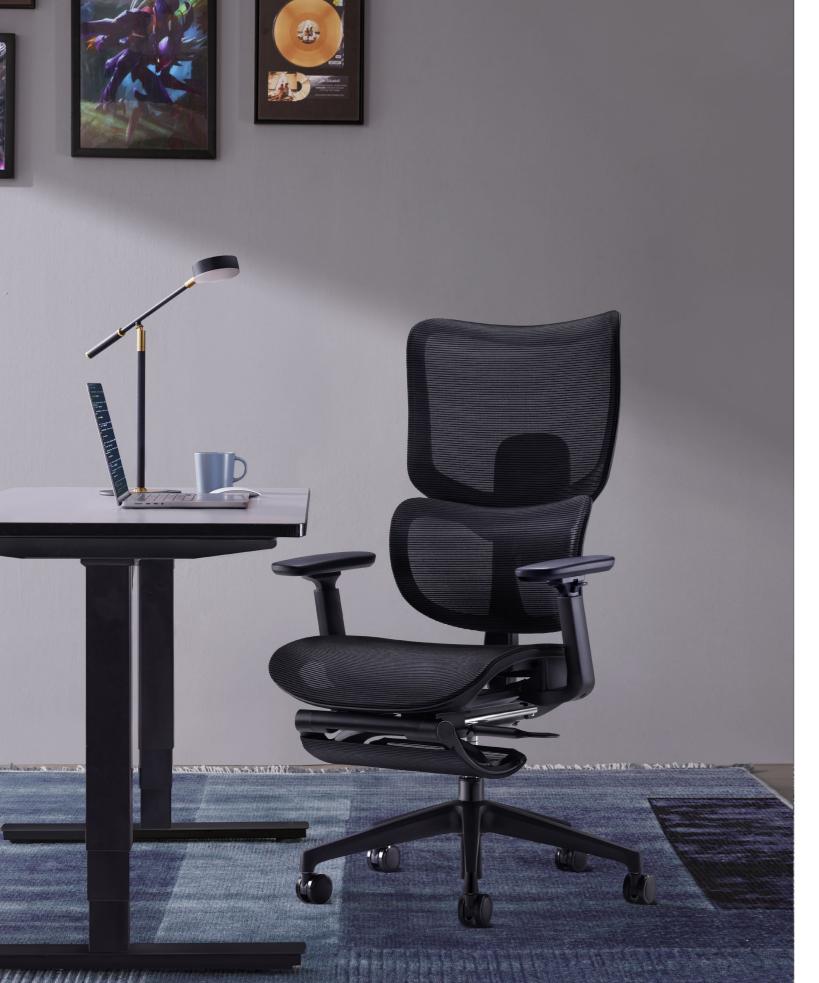

# **7 KEY FEATURES FOR PERFECT SPINE SUPPORT**

七处贴心守护 好好护住脊柱

全场景适配,多维度支撑,科学护脊久坐不累,高效办公自在随行。

Designed to adapt to all your needs, offering multi-dimensional support to protect your spine and ensure comfort during long hours of sitting. Stay productive and comfortable all day.

头 Headrest

头背一体设计,提供宽大包裹

for a comfortable, wide embrace.

Integrated head and backrest design

颈 Neck Support

128mm 大纵深, 全面护颈承托

128mm deep support for full neck

protection.

双背独立升降,包容大小身型 Independent back height adjustment for all body types.

臀<sub>Hip</sub>

双层高弹座面,释压实力加倍 Double-layered, high-elastic seat cushion for extra comfort and pressure relief.

手 Armrests

扶手多维可调,适配任意姿态 4D adjustable armrests for personalized support in any position.