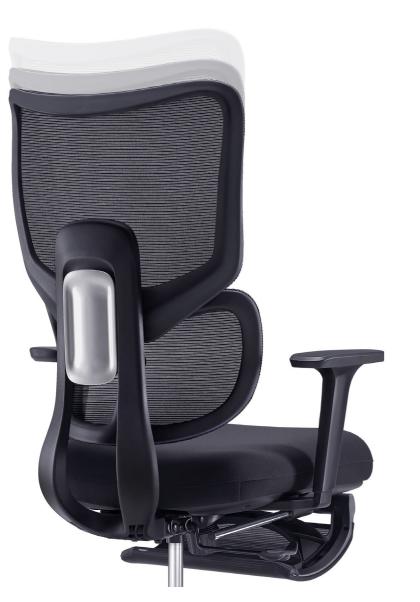

# **7 KEY FEATURES FOR PERFECT SPINE SUPPORT**

七处贴心守护 好好护住脊柱

全场景适配,多维度支撑,科学护脊久坐不累,高效办公自在随行。

Designed to adapt to all your needs, offering multi-dimensional support to protect your spine and ensure comfort during long hours of sitting. Stay productive and comfortable all day.

头 Headrest

头背一体设计,提供宽大包裹

for a comfortable, wide embrace.

Integrated head and backrest design

颈 Neck Support

128mm 大纵深, 全面护颈承托

128mm deep support for full neck

protection.

双背独立升降,包容大小身型 Independent back height adjustment for all body types.

臀<sub>Hip</sub>

双层高弹座面,释压实力加倍 Double-layered, high-elastic seat cushion for extra comfort and pressure relief.

手 Armrests

扶手多维可调,适配任意姿态 4D adjustable armrests for personalized support in any position.