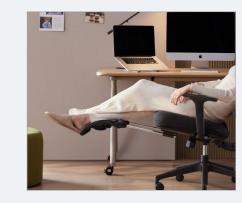

# 腿 Leg Rest

#### 腿托收放自如,午休躺平蓄能托

Easily adjustable leg rest for a relaxing

椅背 71mm 升降可调

如羽翼轻盈升降,精准契合身形,从入座的第一刻起, 便开启量身定制般的舒适办公之旅。