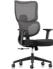

# **7 KEY FEATURES FOR PERFECT SPINE SUPPORT**

七处贴心守护 好好护住脊柱

全场景适配,多维度支撑,科学护脊久坐不累,高效办公自在随行。

Designed to adapt to all your needs, offering multi-dimensional support to protect your spine and ensure comfort during long hours of sitting. Stay productive and comfortable all day.

头 Headrest

头背一体设计,提供宽大包裹

for a comfortable, wide embrace.

Integrated head and backrest design

颈 Neck Support

128mm 大纵深, 全面护颈承托

128mm deep support for full neck

protection.

双背独立升降,包容大小身型 Independent back height adjustment for all body types.

臀<sub>Hip</sub>

双层高弹座面,释压实力加倍 Double-layered, high-elastic seat cushion for extra comfort and pressure relief.

手 Armrests

扶手多维可调,适配任意姿态 4D adjustable armrests for personalized support in any position.

# 腰 Lumbar Support

#### 腰靠多档可调, 久坐时时撑腰托

Multi-level adjustable lumbar support to relieve pressure during long sitting.

# 腿 Leg Rest

#### 腿托收放自如,午休躺平蓄能托

Easily adjustable leg rest for a relaxing

椅背 71mm 升降可调

如羽翼轻盈升降,精准契合身形,从入座的第一刻起, 便开启量身定制般的舒适办公之旅。