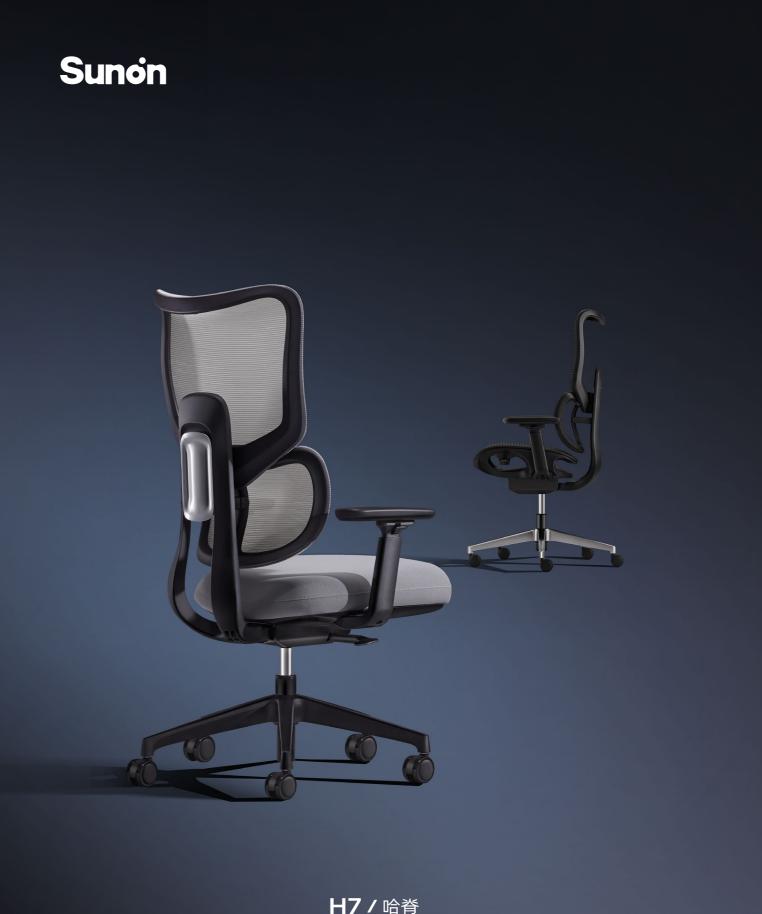

# **7 KEY FEATURES FOR PERFECT SPINE SUPPORT**

七处贴心守护 好好护住脊柱

全场景适配,多维度支撑,科学护脊久坐不累,高效办公自在随行。

Designed to adapt to all your needs, offering multi-dimensional support to protect your spine and ensure comfort during long hours of sitting. Stay productive and comfortable all day.

头 Headrest

头背一体设计,提供宽大包裹

for a comfortable, wide embrace.

Integrated head and backrest design

颈 Neck Support

128mm 大纵深, 全面护颈承托

128mm deep support for full neck

protection.

双背独立升降,包容大小身型 Independent back height adjustment for all body types.

臀<sub>Hip</sub>

双层高弹座面,释压实力加倍 Double-layered, high-elastic seat cushion for extra comfort and pressure relief.

手 Armrests

扶手多维可调,适配任意姿态 4D adjustable armrests for personalized support in any position.

# 腰 Lumbar Support

#### 腰靠多档可调, 久坐时时撑腰托

Multi-level adjustable lumbar support to relieve pressure during long sitting.

# 腿 Leg Rest

#### 腿托收放自如,午休躺平蓄能托

Easily adjustable leg rest for a relaxing

椅背 71mm 升降可调

如羽翼轻盈升降,精准契合身形,从入座的第一刻起, 便开启量身定制般的舒适办公之旅。