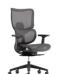

# **7 KEY FEATURES FOR PERFECT SPINE SUPPORT**

七处贴心守护 好好护住脊柱

全场景适配,多维度支撑,科学护脊久坐不累,高效办公自在随行。

Designed to adapt to all your needs, offering multi-dimensional support to protect your spine and ensure comfort during long hours of sitting. Stay productive and comfortable all day.

头 Headrest

头背一体设计,提供宽大包裹

for a comfortable, wide embrace.

Integrated head and backrest design

颈 Neck Support

128mm 大纵深, 全面护颈承托

128mm deep support for full neck

protection.

双背独立升降,包容大小身型 Independent back height adjustment for all body types.

臀<sub>Hip</sub>

双层高弹座面,释压实力加倍 Double-layered, high-elastic seat cushion for extra comfort and pressure relief.

手 Armrests

扶手多维可调,适配任意姿态 4D adjustable armrests for personalized support in any position.