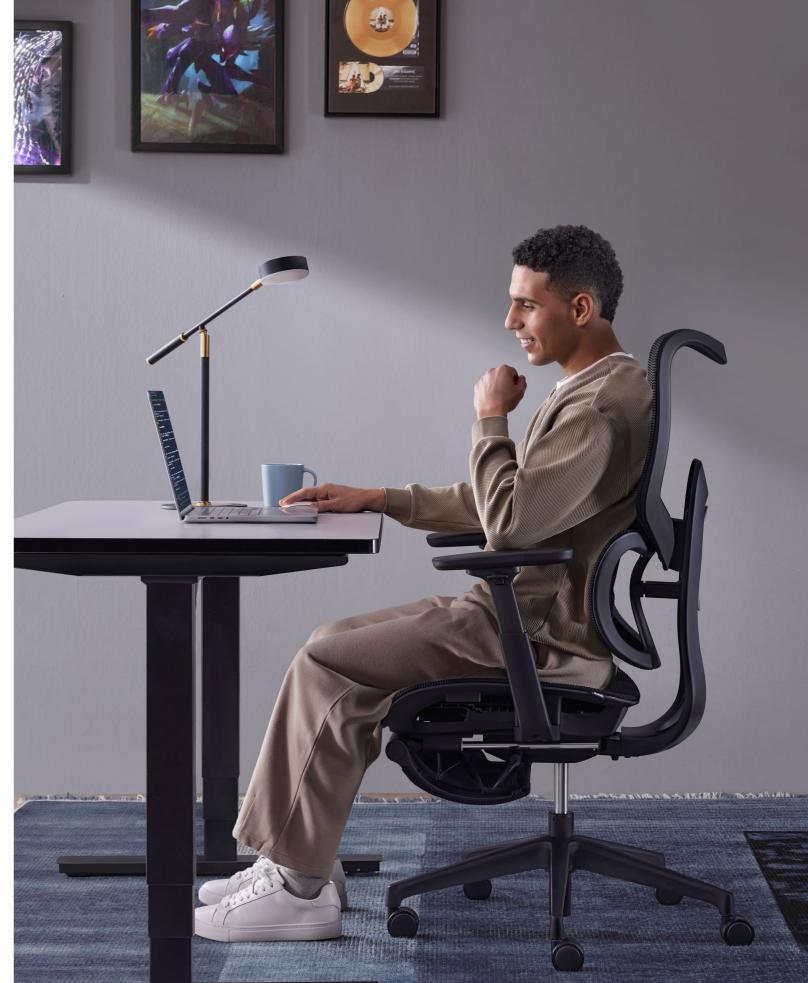

# **7 KEY FEATURES FOR PERFECT SPINE SUPPORT**

七处贴心守护 好好护住脊柱

全场景适配,多维度支撑,科学护脊久坐不累,高效办公自在随行。

Designed to adapt to all your needs, offering multi-dimensional support to protect your spine and ensure comfort during long hours of sitting. Stay productive and comfortable all day.

Designed to support your body's natural curves, so even after 8 hours, you'll feel as relaxed as if you were sitting on a cloud.

12