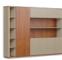

# 天行健, 君子以诗书升华

A gentleman develops wisdom in hold and elegance in mold.

天元文件柜,顶板与柜体间悬高腰线设计手法,视线上移,层次分明。国际通用隔层间距,商务文件、饮具茶点、文娱用品兼收并蓄。

Round file cabinet adopts a tall waist line design between the top board and cabinet body. The universal single-shelf height is suitable for business document, tea spot and snacks, and stationeries.

All you can find can be well placed.