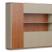

# 天行健, 君子以诗书升华

A gentleman develops wisdom in hold and elegance in mold.

天元文件柜,顶板与柜体间悬高腰线设计手法,视线上移,层次分明。国际通用隔层间距,商务文件、饮具茶点、文娱用品兼收并蓄。

Round file cabinet adopts a tall waist line design between the top board and cabinet body. The universal single-shelf height is suitable for business document, tea spot and snacks, and stationeries.