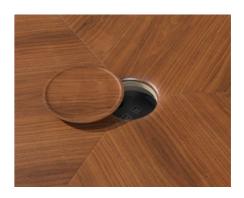

# 台面之上 内有乾坤

以新科技嫁接旧手艺, 于流动线条和交错结构之外, 加强功能配置, 内外兼修。

### Under the Desk Top, A Whole New Vision.

Grafting old crafts with new technology, in addition to flowing lines and staggered structures, both internal and external functional configuration are strengthened.

将凌乱走线隐于暗槽,通讯、网络、 台面设置无线充电区,咫尺之间, USB接口一应俱全,为不同设备续航。 即可为工作充电续航。

Hidden routing system with multiple ports for telephones, HDMI, and USB, sufficient for power charging for different up your devices effortlessly. devices.

The tabletop includes a wireless charging area, allowing you to power

侧柜之内 大有文章

New Findings Inside the Side Cabinet.

侧柜走线孔设计,方便内部取电,美观整洁, 创造灵感从容并发。

Our side cabinets feature built-in cable holes, making it easy to connect devices while keeping the space neat and tidy.