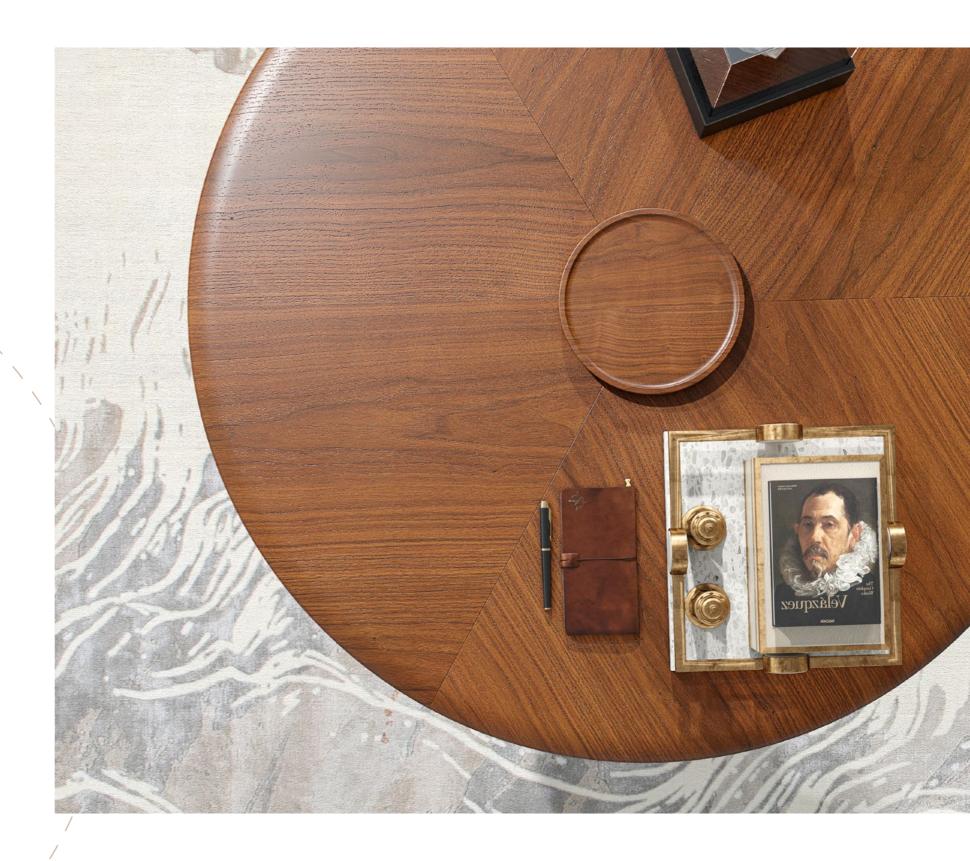

### 鲁班尺,祥和意;胡桃木,自然纹

班台桌面长度七尺八,落点"财"位,喻示财势通达;班台桌面宽度三尺三,落点"官"位,喻示沟通畅达;班台圆弧半径点八尺,落点"官"位,喻示官运旺达。

遵循自然配色之法,融入古典韵味的大地色系,吸取山川草木之灵韵气韵典雅,古意盎然低饱和度的中性色系,低调而沉稳,在心灵净土独善其身,寻得一方宁静,视野空阔,禅意悠远。

# Master carpenter's ruler is used to meet natural law with natural walnut.

The desktop is 7.8-foot in length, which means good fortune in the business development;

The desktop is 3.3-foot in width, which means good fortune in the communication and negotiation;

The arc edge of the desktop is 0.8-feet in width, which means good fortune in job promotion.

You can find natural color matches in Round series. The classical color of the earth reminds you of the charm and freshness of mountains and rivers in cloudy moist, making you feel its elegance and vintage. The low-saturated neutral color is low-key and calm, which allows you to find the inner peace to relax and broaden your vision.

# 台面之上 内有乾坤

以新科技嫁接旧手艺, 于流动线条和交错结构之外, 加强功能配置, 内外兼修。

### Under the Desk Top, A Whole New Vision.

Grafting old crafts with new technology, in addition to flowing lines and staggered structures, both internal and external functional configuration are strengthened.

将凌乱走线隐于暗槽,通讯、网络、 台面设置无线充电区,咫尺之间, USB接口一应俱全,为不同设备续航。 即可为工作充电续航。

Hidden routing system with multiple ports for telephones, HDMI, and USB, sufficient for power charging for different up your devices effortlessly. devices.

The tabletop includes a wireless charging area, allowing you to power

侧柜之内 大有文章

New Findings Inside the Side Cabinet.

侧柜走线孔设计,方便内部取电,美观整洁, 创造灵感从容并发。

Our side cabinets feature built-in cable holes, making it easy to connect devices while keeping the space neat and tidy.