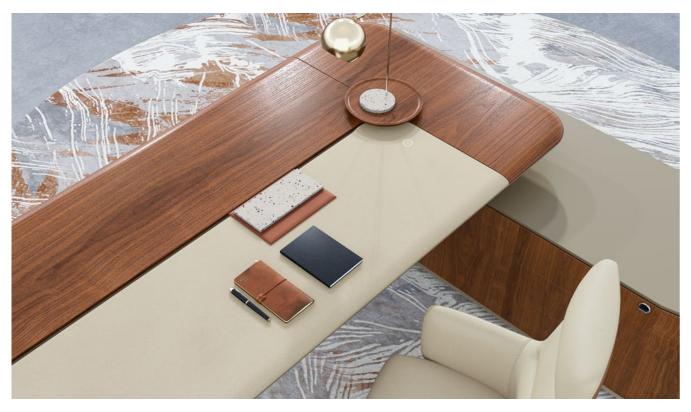

# 台面之上 内有乾坤

以新科技嫁接旧手艺, 于流动线条和交错结构之外, 加强功能配置, 内外兼修。

### Under the Desk Top, A Whole New Vision.

Grafting old crafts with new technology, in addition to flowing lines and staggered structures, both internal and external functional configuration are strengthened.

将凌乱走线隐于暗槽,通讯、网络、 台面设置无线充电区,咫尺之间, USB接口一应俱全,为不同设备续航。 即可为工作充电续航。

Hidden routing system with multiple ports for telephones, HDMI, and USB, sufficient for power charging for different up your devices effortlessly. devices.

The tabletop includes a wireless charging area, allowing you to power

侧柜之内 大有文章

New Findings Inside the Side Cabinet.

侧柜走线孔设计,方便内部取电,美观整洁, 创造灵感从容并发。

Our side cabinets feature built-in cable holes, making it easy to connect devices while keeping the space neat and tidy.