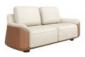

# 天行健, 君子有容乃大

海至广,能纳百川。 心至善,能容万物。 行过千帆,阅尽万物, 少了一些愤世嫉俗, 多了一份宽容包涵。 以谦和之心,笑对世间之事。 正如天元系列沙发, 俄罗斯 50 年落叶松木框体, 锻其百折不屈的风骨; 660mm 水性纳帕皮座面, 予其有容乃大的胸怀。 内刚外柔,是天元的处世哲学。

Like the Round series sofa which adopts larchwood over 50 years to shape the backframe: Never show off its strength, but has the courage to stand up from countless failures; 660mm-wide water-based Nappa leather base give you infinite comfort.

Never demand integration, but have an open

mind to accept other voices.

● 双人位 Double seats

● 三人位 Three seats