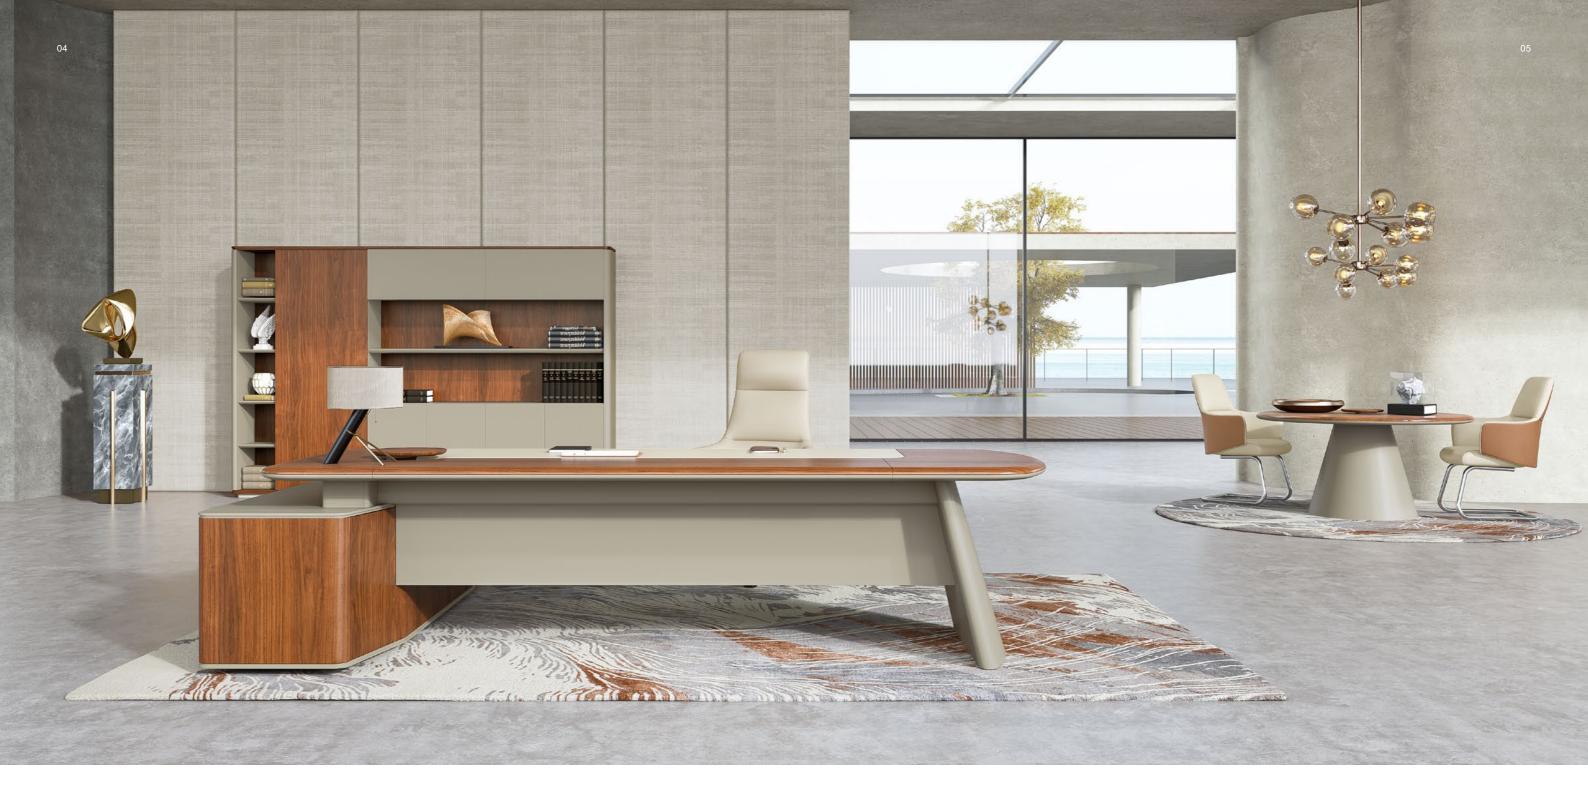

### 鲁班尺,祥和意;胡桃木,自然纹

班台桌面长度七尺八,落点"财"位,喻示财势通达;班台桌面宽度三尺三,落点"官"位,喻示沟通畅达;班台圆弧半径点八尺,落点"官"位,喻示官运旺达。

遵循自然配色之法,融入古典韵味的大地色系,吸取山川草木之灵韵气韵典雅,古意盎然低饱和度的中性色系,低调而沉稳,在心灵净土独善其身,寻得一方宁静,视野空阔,禅意悠远。

# Master carpenter's ruler is used to meet natural law with natural walnut.

The desktop is 7.8-foot in length, which means good fortune in the business development;

The desktop is 3.3-foot in width, which means good fortune in the communication and negotiation;

The arc edge of the desktop is 0.8-feet in width, which means good fortune in job promotion.

You can find natural color matches in Round series. The classical color of the earth reminds you of the charm and freshness of mountains and rivers in cloudy moist, making you feel its elegance and vintage. The low-saturated neutral color is low-key and calm, which allows you to find the inner peace to relax and broaden your vision.