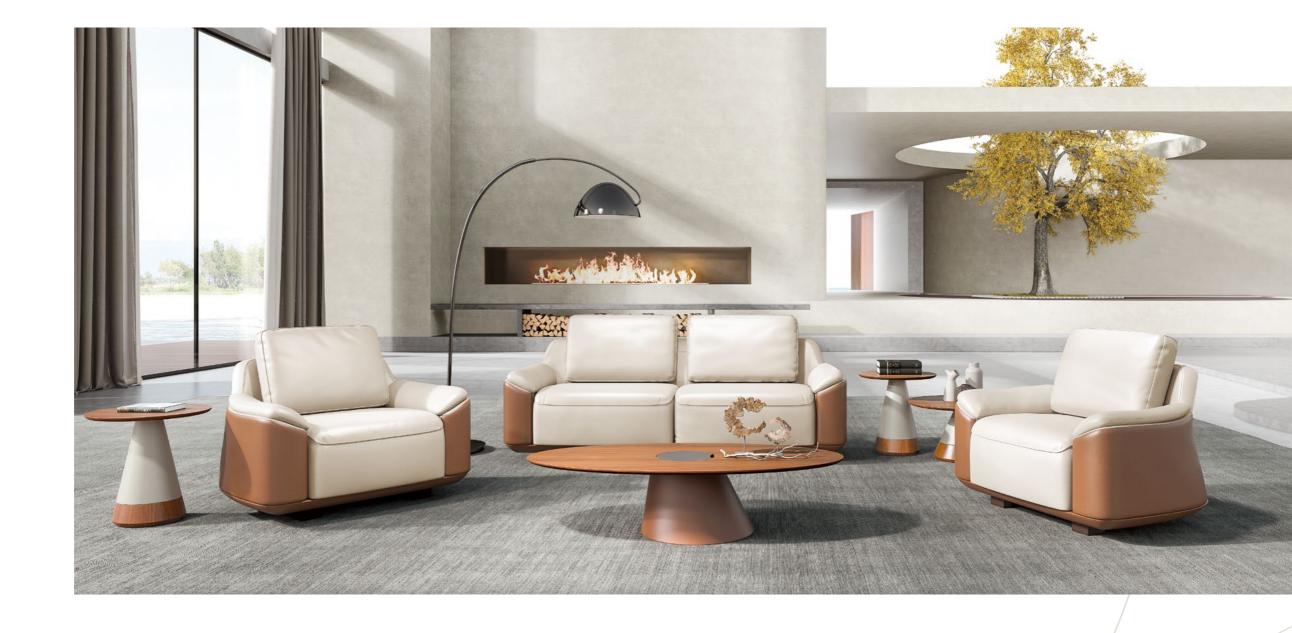

# 天行健, 君子有容乃大

海至广,能纳百川。 心至善,能容万物。 行过千帆,阅尽万物, 少了一些愤世嫉俗, 多了一份宽容包涵。 以谦和之心,笑对世间之事。 正如天元系列沙发, 俄罗斯 50 年落叶松木框体, 锻其百折不屈的风骨; 660mm 水性纳帕皮座面, 予其有容乃大的胸怀。 内刚外柔,是天元的处世哲学。

# A gentleman must have a broad mind to encounter greatness.

With tenderness in mind to embrace every setback and gift of life.

The mind is tempered with more inner peace after seeing the world.

There was less sharpness and tension, and less frivolousness and angry sighing.

Like the Round series sofa which adopts larchwood over 50 years to shape the backframe: Never show off its strength, but has the courage to stand up from countless failures; 660mm-wide water-based Nappa leather base give you infinite comfort.