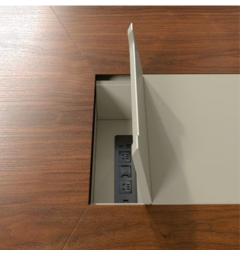

将凌乱走线隐于暗槽,通讯、网络、 台面设置无线充电区,咫尺之间, USB接口一应俱全,为不同设备续航。 即可为工作充电续航。

Hidden routing system with multiple ports for telephones, HDMI, and USB, sufficient for power charging for different up your devices effortlessly. devices.

The tabletop includes a wireless charging area, allowing you to power

侧柜之内 大有文章

New Findings Inside the Side Cabinet.

侧柜走线孔设计,方便内部取电,美观整洁, 创造灵感从容并发。

Our side cabinets feature built-in cable holes, making it easy to connect devices while keeping the space neat and tidy.