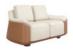

# 天行健, 君子有容乃大

海至广,能纳百川。 心至善,能容万物。 行过千帆,阅尽万物, 少了一些愤世嫉俗, 多了一份宽容包涵。 以谦和之心,笑对世间之事。 正如天元系列沙发, 俄罗斯 50 年落叶松木框体, 锻其百折不屈的风骨; 660mm 水性纳帕皮座面, 予其有容乃大的胸怀。 内刚外柔,是天元的处世哲学。

Like the Round series sofa which adopts larchwood over 50 years to shape the backframe: Never show off its strength, but has the courage to stand up from countless failures; 660mm-wide water-based Nappa leather base give you infinite comfort.

Never demand integration, but have an open

mind to accept other voices.

● 双人位 Double seats

● 三人位 Three seats