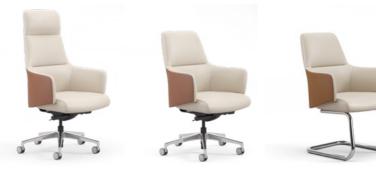

奕谈方圆 自有其道 Grace in Every Detail

29

张则不乱方寸,不失章法; 弛则不失法度,不弃规矩。 天元系列办公座椅, 立体腰线迎合身体曲线, 椅背15°倾仰坐躺皆自如, ——以张弛有度,诠释君子风度。

Imperturbability is a gift from experiencing life; Unflappable amid changes is the practice of wisdom; Round series office chair is designed with a stereo waistline and 15° tilt angle, providing moderate sitting stiffness and flexible support, as a gentleman's temperament of agility and flexibility.