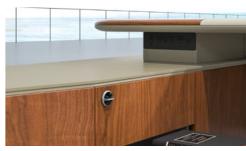

# 台面之上 内有乾坤

以新科技嫁接旧手艺, 于流动线条和交错结构之外, 加强功能配置, 内外兼修。

### Under the Desk Top, A Whole New Vision.

Grafting old crafts with new technology, in addition to flowing lines and staggered structures, both internal and external functional configuration are strengthened.

将凌乱走线隐于暗槽,通讯、网络、 台面设置无线充电区,咫尺之间, USB接口一应俱全,为不同设备续航。 即可为工作充电续航。

Hidden routing system with multiple ports for telephones, HDMI, and USB, sufficient for power charging for different up your devices effortlessly. devices.

The tabletop includes a wireless charging area, allowing you to power

侧柜之内 大有文章

New Findings Inside the Side Cabinet.

侧柜走线孔设计,方便内部取电,美观整洁, 创造灵感从容并发。

Our side cabinets feature built-in cable holes, making it easy to connect devices while keeping the space neat and tidy.