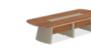

### 鲁班尺,祥和意;胡桃木,自然纹

班台桌面长度七尺八,落点"财"位,喻示财势通达;班台桌面宽度三尺三,落点"官"位,喻示沟通畅达;班台圆弧半径点八尺,落点"官"位,喻示官运旺达。

遵循自然配色之法,融入古典韵味的大地色系,吸取山川草木之灵韵气韵典雅,古意盎然低饱和度的中性色系,低调而沉稳,在心灵净土独善其身,寻得一方宁静,视野空阔,禅意悠远。

# Master carpenter's ruler is used to meet natural law with natural walnut.

The desktop is 7.8-foot in length, which means good fortune in the business development;

The desktop is 3.3-foot in width, which means good fortune in the communication and negotiation;

The arc edge of the desktop is 0.8-feet in width, which means good fortune in job promotion.

You can find natural color matches in Round series. The classical color of the earth reminds you of the charm and freshness of mountains and rivers in cloudy moist, making you feel its elegance and vintage. The low-saturated neutral color is low-key and calm, which allows you to find the inner peace to relax and broaden your vision.