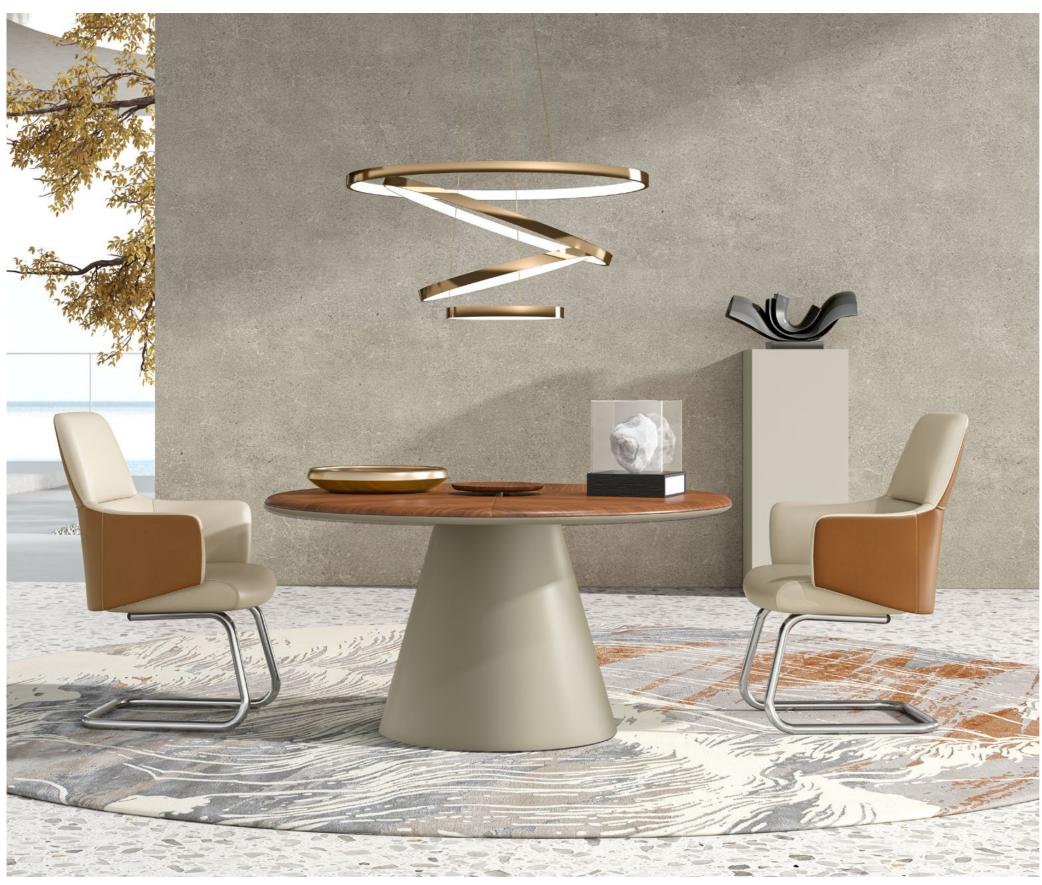

# 天行健 君子以和为赢, 天作之合

传承朴素的东方哲学,和满的桌面宛如天穹罩顶, 诠释"天圆"之通融意境; 中正线条打造的高背座椅,勾勒"地方"的秩序庄严。 锥形下脚稳固承托,于方圆之间转圜过渡, 为您开启一场棋逢对手的交谈。

# As nature progresses with mutual effect, a gentleman consider harmony as the outcome of cooperation.

With inheritance of the simplicity and elegance of eastern philosophy,

We adopts these valued elements into design of Round series. The desktop is round and mellow like a dome,

The desk feet is tapered to obtain a concise look without sacrifice of load bearing capability.

The cloud element on the desk echoes with that on the conference table.

Further matching with the high-back chair in Round series, the desk-table-chair set endow the space with a sense of order.