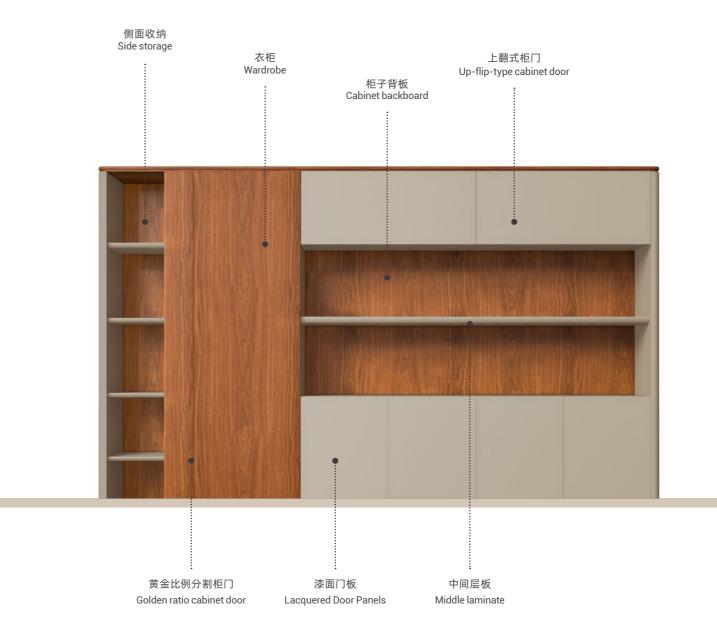

# 天行健 君子周全万物,海纳百川

人生舞台起伏跌宕,身兼导演和演员,用心诠释每一个角色。 无论是西装革履运筹于帷幄,还是夹克套衫觥筹交错,抑或 T 恤仔裤漫步于林间——天元多功能衣柜,于不同身份间,自如切换。

As nature progresses in all aspects, a gentleman keeps all blessings in his possess.

The stage of life is filled with ups and downs, as a director and an actor, one should interpret each character with heart.

Whether it's a suit, or a jacket, or a t-shirt, you can fit it in the multi-purpose wardrobe in Round series, switching between different identities.

# 天行健, 君子以诗书升华

A gentleman develops wisdom in hold and elegance in mold.

天元文件柜,顶板与柜体间悬高腰线设计手法,视线上移,层次分明。国际通用隔层间距,商务文件、饮具茶点、文娱用品兼收并蓄。

Round file cabinet adopts a tall waist line design between the top board and cabinet body. The universal single-shelf height is suitable for business document, tea spot and snacks, and stationeries.

# 天元配置图示

# **Graphical representation of Round configuration**

17