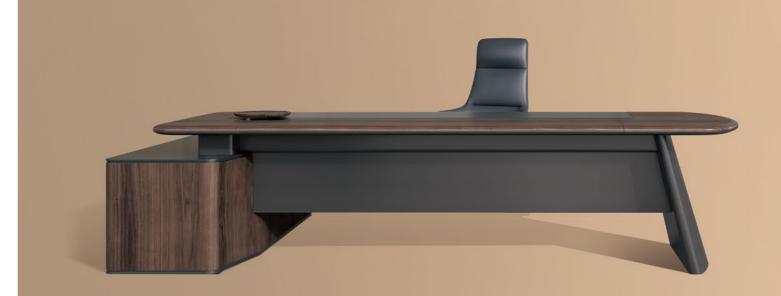

### 鲁班尺,祥和意;胡桃木,自然纹

班台桌面长度七尺八,落点"财"位,喻示财势通达;班台桌面宽度三尺三,落点"官"位,喻示沟通畅达;班台圆弧半径点八尺,落点"官"位,喻示官运旺达。

遵循自然配色之法,融入古典韵味的大地色系,吸取山川草木之灵韵气韵典雅,古意盎然低饱和度的中性色系,低调而沉稳,在心灵净土独善其身,寻得一方宁静,视野空阔,禅意悠远。

# Master carpenter's ruler is used to meet natural law with natural walnut.

The desktop is 7.8-foot in length, which means good fortune in the business development;

The desktop is 3.3-foot in width, which means good fortune in the communication and negotiation;

The arc edge of the desktop is 0.8-feet in width, which means good fortune in job promotion.

You can find natural color matches in Round series. The classical color of the earth reminds you of the charm and freshness of mountains and rivers in cloudy moist, making you feel its elegance and vintage. The low-saturated neutral color is low-key and calm, which allows you to find the inner peace to relax and broaden your vision.