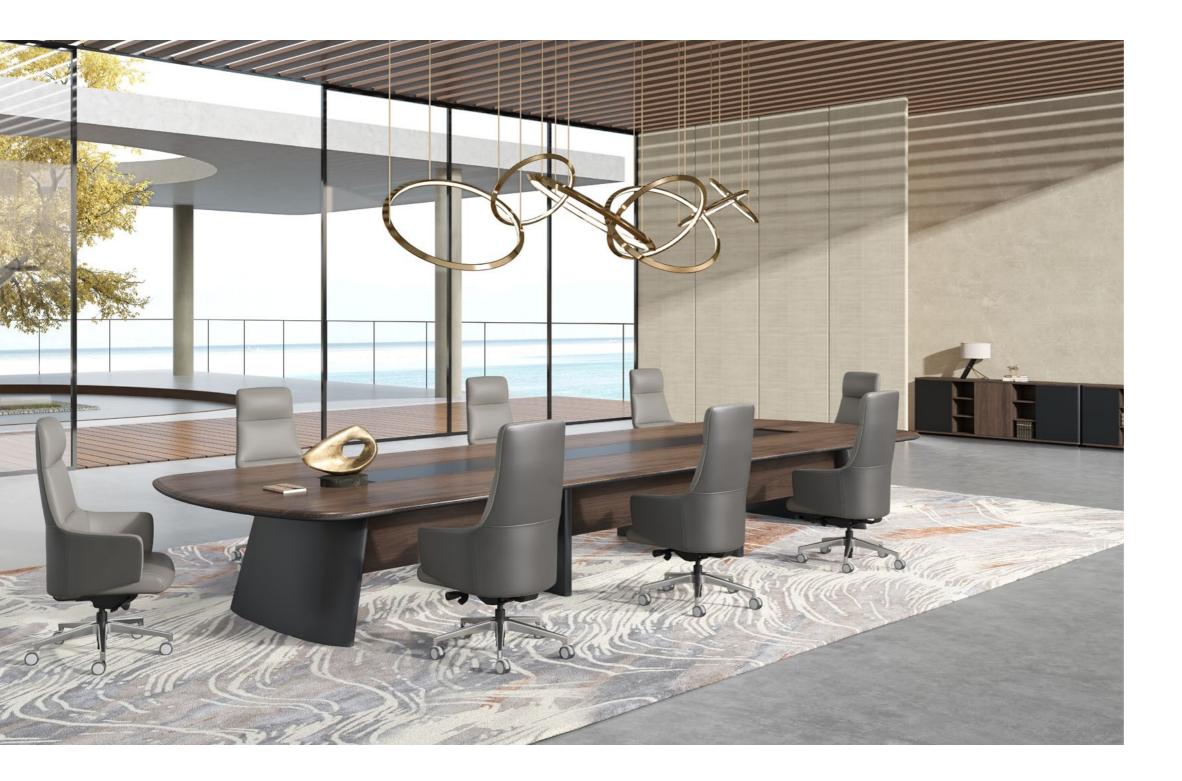

# 天行健 君子以和为赢, 天作之合

传承朴素的东方哲学,和满的桌面宛如天穹罩顶, 诠释"天圆"之通融意境; 中正线条打造的高背座椅,勾勒"地方"的秩序庄严。 锥形下脚稳固承托,于方圆之间转圜过渡, 为您开启一场棋逢对手的交谈。

# As nature progresses with mutual effect, a gentleman consider harmony as the outcome of cooperation.

With inheritance of the simplicity and elegance of eastern philosophy,

We adopts these valued elements into design of Round series. The desktop is round and mellow like a dome,

The desk feet is tapered to obtain a concise look without sacrifice of load bearing capability.

The cloud element on the desk echoes with that on the conference table.

Further matching with the high-back chair in Round series, the desk-table-chair set endow the space with a sense of order.

桌面扇形分割设计, 古朴而雅致, 360°旋转托盘, 放置文具和茶点, 内置电源接口, 让洽谈有条不紊。

The tabletop features a fan-shaped design that is both classic and elegant. The 360° rotating tray is perfect for holding stationery and snacks, with built-in power outlets to keep meetings organized and efficient.

奕谈方圆 自有其道 Grace in Every Detail

29

张则不乱方寸,不失章法; 弛则不失法度,不弃规矩。 天元系列办公座椅, 立体腰线迎合身体曲线, 椅背15°倾仰坐躺皆自如, ——以张弛有度,诠释君子风度。

Imperturbability is a gift from experiencing life; Unflappable amid changes is the practice of wisdom; Round series office chair is designed with a stereo waistline and 15° tilt angle, providing moderate sitting stiffness and flexible support, as a gentleman's temperament of agility and flexibility.