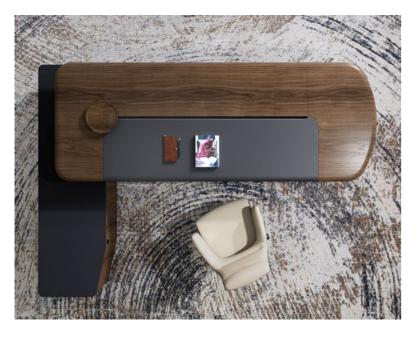

# 台面之上 内有乾坤

以新科技嫁接旧手艺, 于流动线条和交错结构之外, 加强功能配置, 内外兼修。

### Under the Desk Top, A Whole New Vision.

Grafting old crafts with new technology, in addition to flowing lines and staggered structures, both internal and external functional configuration are strengthened.

将凌乱走线隐于暗槽,通讯、网络、 台面设置无线充电区,咫尺之间, USB接口一应俱全,为不同设备续航。 即可为工作充电续航。

Hidden routing system with multiple ports for telephones, HDMI, and USB, sufficient for power charging for different up your devices effortlessly. devices.

The tabletop includes a wireless charging area, allowing you to power

侧柜之内 大有文章

New Findings Inside the Side Cabinet.

侧柜走线孔设计,方便内部取电,美观整洁, 创造灵感从容并发。

Our side cabinets feature built-in cable holes, making it easy to connect devices while keeping the space neat and tidy.