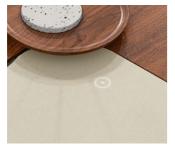

将凌乱走线隐于暗槽,通讯、网络、 台面设置无线充电区,咫尺之间, USB接口一应俱全,为不同设备续航。 即可为工作充电续航。

Hidden routing system with multiple ports for telephones, HDMI, and USB, sufficient for power charging for different up your devices effortlessly. devices.

The tabletop includes a wireless charging area, allowing you to power

侧柜之内 大有文章

New Findings Inside the Side Cabinet.

侧柜走线孔设计,方便内部取电,美观整洁, 创造灵感从容并发。

Our side cabinets feature built-in cable holes, making it easy to connect devices while keeping the space neat and tidy.