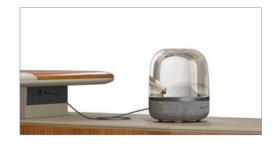

将凌乱走线隐于暗槽,通讯、网络、 台面设置无线充电区,咫尺之间, USB接口一应俱全,为不同设备续航。 即可为工作充电续航。

Hidden routing system with multiple ports for telephones, HDMI, and USB, sufficient for power charging for different up your devices effortlessly. devices.

The tabletop includes a wireless charging area, allowing you to power

侧柜之内 大有文章

New Findings Inside the Side Cabinet.

侧柜走线孔设计,方便内部取电,美观整洁, 创造灵感从容并发。

Our side cabinets feature built-in cable holes, making it easy to connect devices while keeping the space neat and tidy.