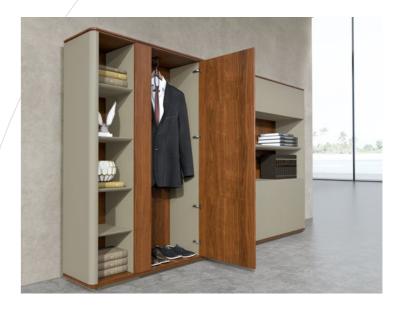

胡桃木的自然纹理与温润触感,让每一次柜门开合之间 都能感受优雅与高级。

The natural texture and warm touch of walnut make every time the cabinet door opens and closes, you can feel elegant and advanced.

配备旋转密码锁,信息安全有保障, 守护每一样贵重物品。

Equipped with a rotating combination lock, your sensitive information and precious items are well-protected.

侧柜配置抽屉,有序存放文件资料和私人物品等,无拉 手设计更显质感。

The side cabinet features handle-free drawers for sleek, organized storage.