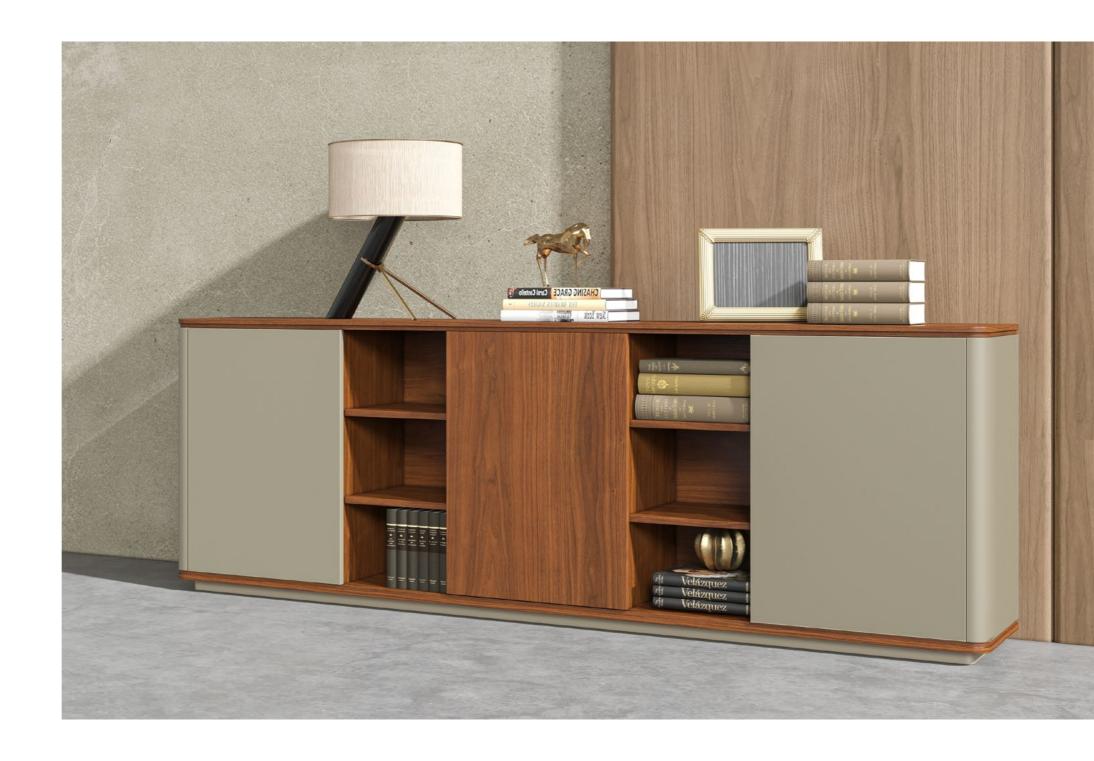

# 台面之上 内有乾坤

以新科技嫁接旧手艺, 于流动线条和交错结构之外, 加强功能配置, 内外兼修。

### Under the Desk Top, A Whole New Vision.

Grafting old crafts with new technology, in addition to flowing lines and staggered structures, both internal and external functional configuration are strengthened.

将凌乱走线隐于暗槽,通讯、网络、 台面设置无线充电区,咫尺之间, USB接口一应俱全,为不同设备续航。 即可为工作充电续航。

Hidden routing system with multiple ports for telephones, HDMI, and USB, sufficient for power charging for different up your devices effortlessly. devices.

The tabletop includes a wireless charging area, allowing you to power

侧柜之内 大有文章

New Findings Inside the Side Cabinet.

侧柜走线孔设计,方便内部取电,美观整洁, 创造灵感从容并发。

Our side cabinets feature built-in cable holes, making it easy to connect devices while keeping the space neat and tidy.

胡桃木的自然纹理与温润触感,让每一次柜门开合之间 都能感受优雅与高级。

The natural texture and warm touch of walnut make every time the cabinet door opens and closes, you can feel elegant and advanced.

配备旋转密码锁,信息安全有保障, 守护每一样贵重物品。

Equipped with a rotating combination lock, your sensitive information and precious items are well-protected.

侧柜配置抽屉,有序存放文件资料和私人物品等,无拉 手设计更显质感。

The side cabinet features handle-free drawers for sleek, organized storage.