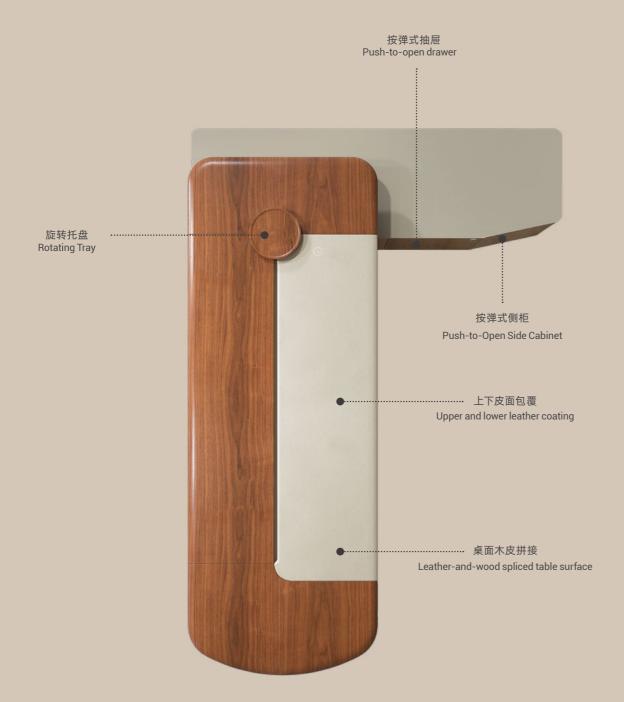

# 闭合温和 开盖有概

Smooth Open and Close of the Wiring Box.

一体式线盒翻盖设计,走线安全无忧; 45°内切角与底座 ,翻转之间丝滑无声。

Our all-in-one cable box design ensures safe and seamless cable management. The 45° angled edges and base make opening smooth and silent.

# 形而有力 浑然天成 Strength and Elegance Combined

"フ"形力学下脚,有如书法中的横撇, 蓄劲于内,气夺千里; 3D木皮一体吸附,纹理细腻、触感温润; 圆满融通的边型,阐释源自内心的豁然大度。

The unique " フ "-shaped legs are inspired by calligraphy, embodying both strength and grace.

The 3D wood veneer offers a fine texture and warm touch, while the rounded edges reflect a generous and open spirit.