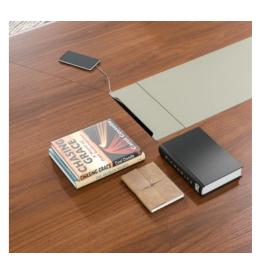

# 台面之上 内有乾坤

以新科技嫁接旧手艺, 于流动线条和交错结构之外, 加强功能配置, 内外兼修。

### Under the Desk Top, A Whole New Vision.

Grafting old crafts with new technology, in addition to flowing lines and staggered structures, both internal and external functional configuration are strengthened.

将凌乱走线隐于暗槽,通讯、网络、 台面设置无线充电区,咫尺之间, USB接口一应俱全,为不同设备续航。 即可为工作充电续航。

Hidden routing system with multiple ports for telephones, HDMI, and USB, sufficient for power charging for different up your devices effortlessly. devices.

The tabletop includes a wireless charging area, allowing you to power

侧柜之内 大有文章

New Findings Inside the Side Cabinet.

侧柜走线孔设计,方便内部取电,美观整洁, 创造灵感从容并发。

Our side cabinets feature built-in cable holes, making it easy to connect devices while keeping the space neat and tidy.