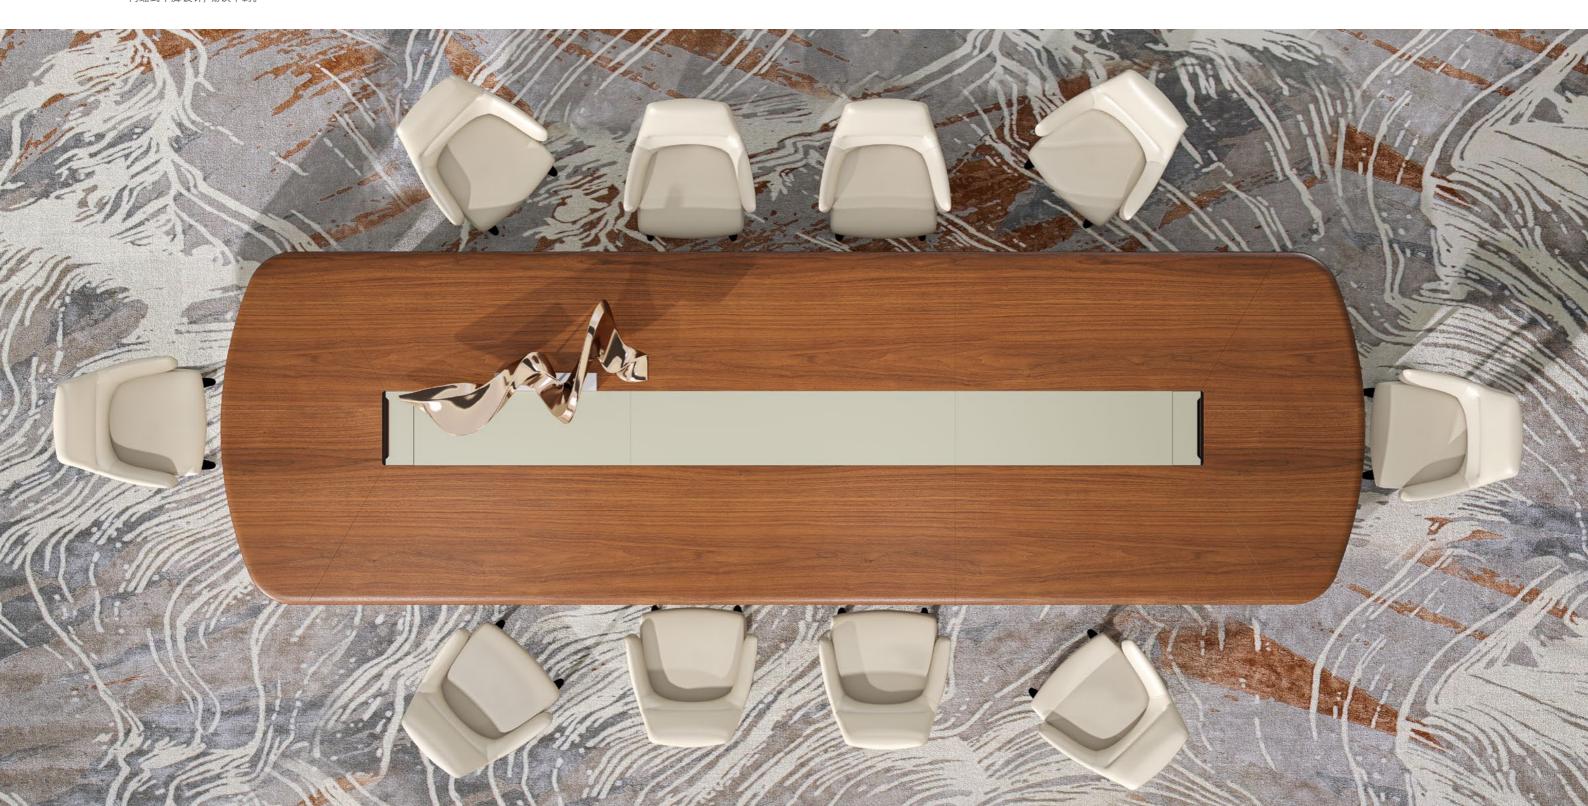

# 天行健 君子以和为赢, 天作之合

传承朴素的东方哲学,和满的桌面宛如天穹罩顶, 诠释"天圆"之通融意境; 中正线条打造的高背座椅,勾勒"地方"的秩序庄严。 锥形下脚稳固承托,于方圆之间转圜过渡, 为您开启一场棋逢对手的交谈。

# As nature progresses with mutual effect, a gentleman consider harmony as the outcome of cooperation.

With inheritance of the simplicity and elegance of eastern philosophy,

We adopts these valued elements into design of Round series. The desktop is round and mellow like a dome,

The desk feet is tapered to obtain a concise look without sacrifice of load bearing capability.

The cloud element on the desk echoes with that on the conference table.

Further matching with the high-back chair in Round series, the desk-table-chair set endow the space with a sense of order.

桌面扇形分割设计, 古朴而雅致, 360°旋转托盘, 放置文具和茶点, 内置电源接口, 让洽谈有条不紊。

The tabletop features a fan-shaped design that is both classic and elegant. The 360° rotating tray is perfect for holding stationery and snacks, with built-in power outlets to keep meetings organized and efficient.