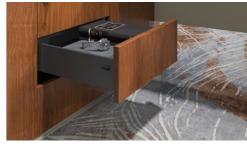

胡桃木的自然纹理与温润触感,让每一次柜门开合之间 都能感受优雅与高级。

The natural texture and warm touch of walnut make every time the cabinet door opens and closes, you can feel elegant and advanced.

配备旋转密码锁,信息安全有保障, 守护每一样贵重物品。

Equipped with a rotating combination lock, your sensitive information and precious items are well-protected.

侧柜配置抽屉,有序存放文件资料和私人物品等,无拉 手设计更显质感。

The side cabinet features handle-free drawers for sleek, organized storage.