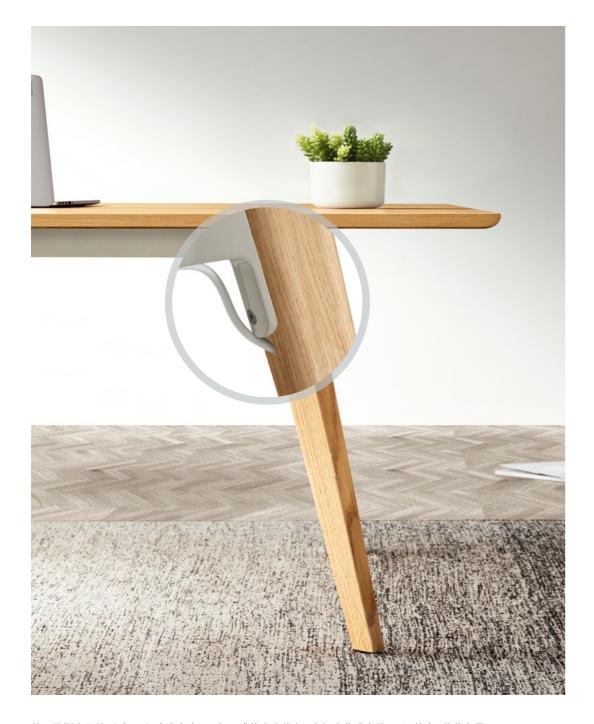

# JASON I <sup>简森 I</sup>

犹如置身于挪威的森林。草木葱郁,天地旷远。麋 鹿与棕熊追逐,冰川与河流绵延…… 设计师以北欧自然风光为主脉,将山水的灵性融入 设计,用原木构筑天人合一的办公氛围,让心灵从 喧嚣的都市中解放出来,沉浸于自然的清芬。

从不歇斯底里地呼喊,强调自身存在。一气呵成的桌脚线条,内部隐藏式走线,于沉静中,蕴藏力量。

It never tries to attract attention by carrying out bold posture. Legs with smooth lines and concealed cable management devices, make it understated yet powerful.