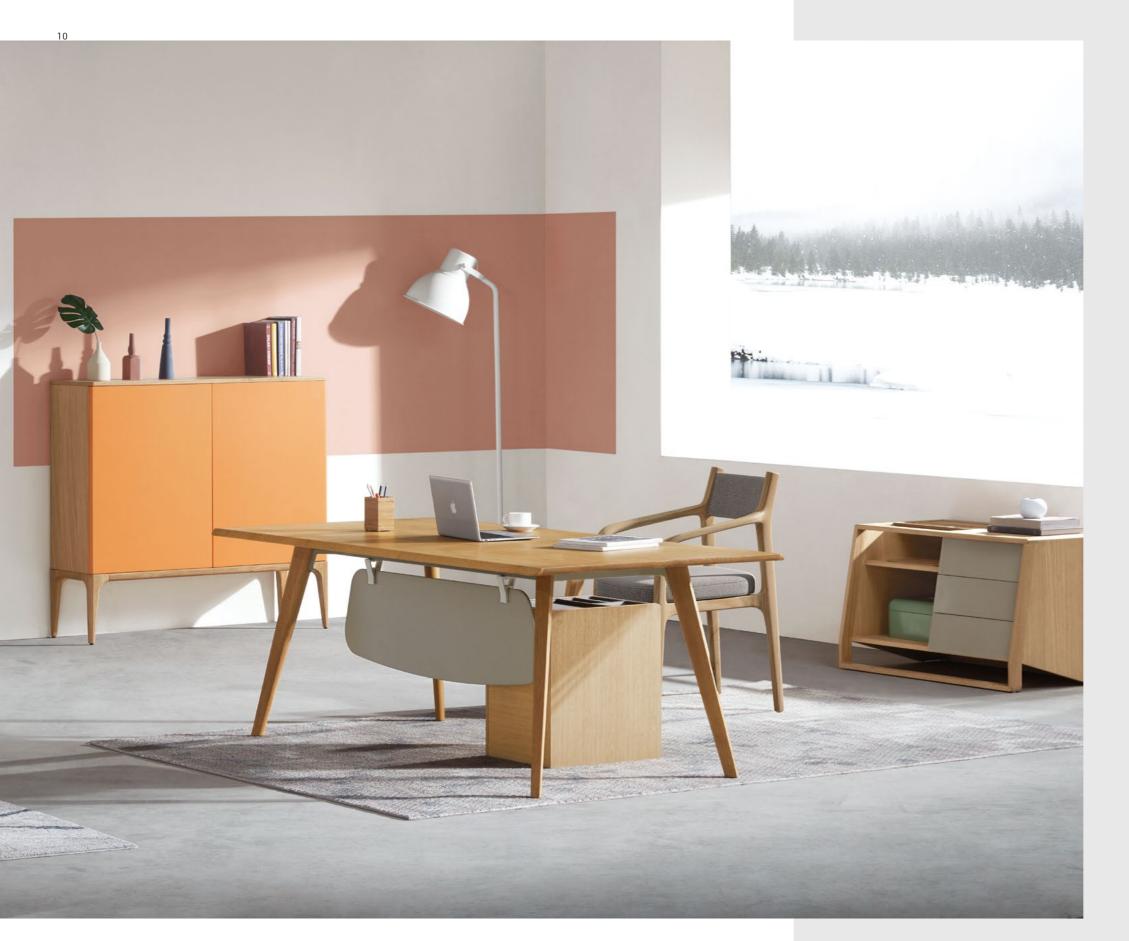

# JASON I <sup>简森 I</sup>

犹如置身于挪威的森林。草木葱郁,天地旷远。麋 鹿与棕熊追逐,冰川与河流绵延…… 设计师以北欧自然风光为主脉,将山水的灵性融入 设计,用原木构筑天人合一的办公氛围,让心灵从 喧嚣的都市中解放出来,沉浸于自然的清芬。

从不歇斯底里地呼喊,强调自身存在。一气呵成的桌脚线条,内部隐藏式走线,于沉静中,蕴藏力量。

It never tries to attract attention by carrying out bold posture. Legs with smooth lines and concealed cable management devices, make it understated yet powerful.

一体式收纳边柜, 密码锁静静聆听心事, 顶面置物托盘设计, 让一天工作井井有条。

The one-piece side cabinet with a combination lock at your command and tray designed on the top will make your work more organized.

### 环保毛毡桌屏, 分隔出新天地, 无论办公还是交流, 赋予空间无限自由。

The environment-friendly felt desk-mounted screen will create a new world for you. No matter for office working or communication, this space is all yours.

实木专利封边,木纹浑然天成, 四边圆角打磨,舒适承托臂弯, 榫卯连接工艺,凝聚匠心精神。