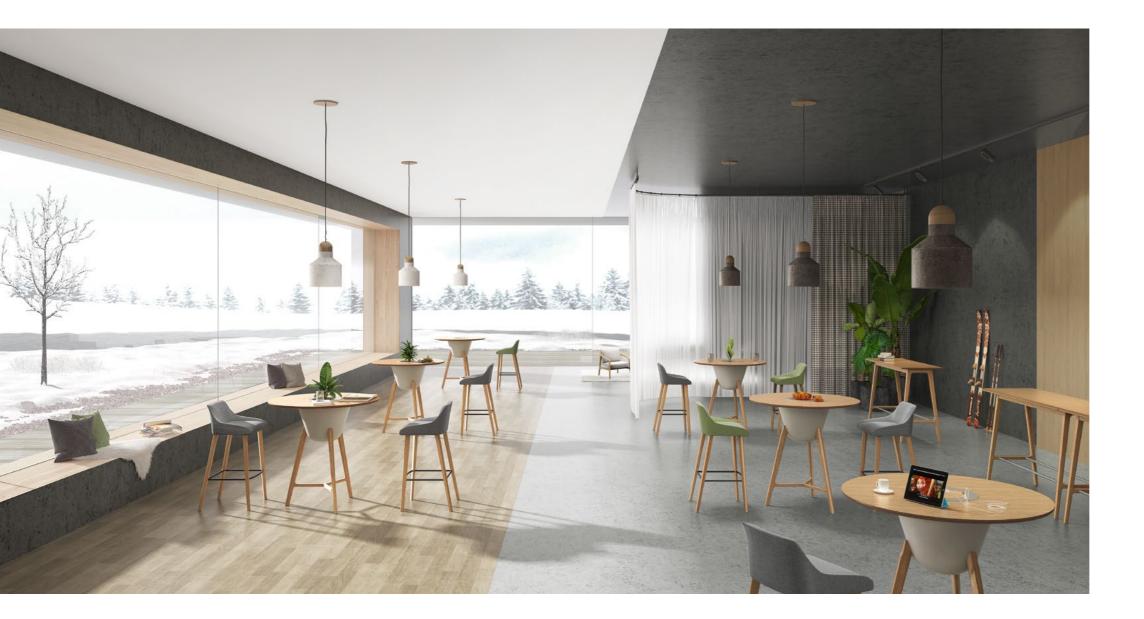

## Sunon

JASON SERIES / 简森系列

犹如置身于挪威的森林。草木葱郁,天地旷远。 麋鹿与棕熊追逐,冰川与河流绵延…… 设计师以北欧自然风光为主脉,将山水的灵性融 入设计,用原木构筑天人合一的办公氛围,让心 灵从喧嚣的都市中解放出来,沉浸于自然的清芬。 As if you were in a Norwegian Wood with lush trees and boundless land in sight. Elks and brown bears are chasing after each other. Behind them, glaciers and rivers are stretching on along the horizon...Inspired by splendid Nordic scenery, Jason's designer integrates the aura of natural landscape into his design, and creates an office environment with burlywood where men and nature could co-exist harmoniously. Sit down, immerse yourself in the fragrance of nature, and free your soul from urban noises.

# JASON I <sup>简森 I</sup>

犹如置身于挪威的森林。草木葱郁,天地旷远。麋 鹿与棕熊追逐,冰川与河流绵延…… 设计师以北欧自然风光为主脉,将山水的灵性融入 设计,用原木构筑天人合一的办公氛围,让心灵从 喧嚣的都市中解放出来,沉浸于自然的清芬。

从不歇斯底里地呼喊,强调自身存在。一气呵成的桌脚线条,内部隐藏式走线,于沉静中,蕴藏力量。

It never tries to attract attention by carrying out bold posture. Legs with smooth lines and concealed cable management devices, make it understated yet powerful.

### 剔除冗余, 少即是多。

Be minimalist. Less is more.

### 环保毛毡桌屏, 分隔出新天地, 无论办公还是交流, 赋予空间无限自由。

The environment-friendly felt desk-mounted screen will create a new world for you. No matter for office working or communication, this space is all yours.

实木专利封边,木纹浑然天成, 四边圆角打磨,舒适承托臂弯, 榫卯连接工艺,凝聚匠心精神。