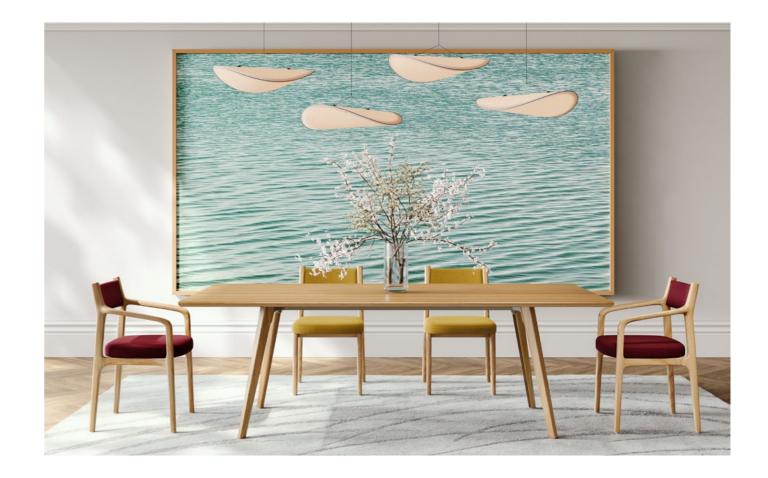

# JASON I <sup>简森 I</sup>

犹如置身于挪威的森林。草木葱郁,天地旷远。麋 鹿与棕熊追逐,冰川与河流绵延…… 设计师以北欧自然风光为主脉,将山水的灵性融入 设计,用原木构筑天人合一的办公氛围,让心灵从 喧嚣的都市中解放出来,沉浸于自然的清芬。

从不歇斯底里地呼喊,强调自身存在。一气呵成的桌脚线条,内部隐藏式走线,于沉静中,蕴藏力量。

It never tries to attract attention by carrying out bold posture. Legs with smooth lines and concealed cable management devices, make it understated yet powerful.

### 剔除冗余, 少即是多。

Be minimalist. Less is more.