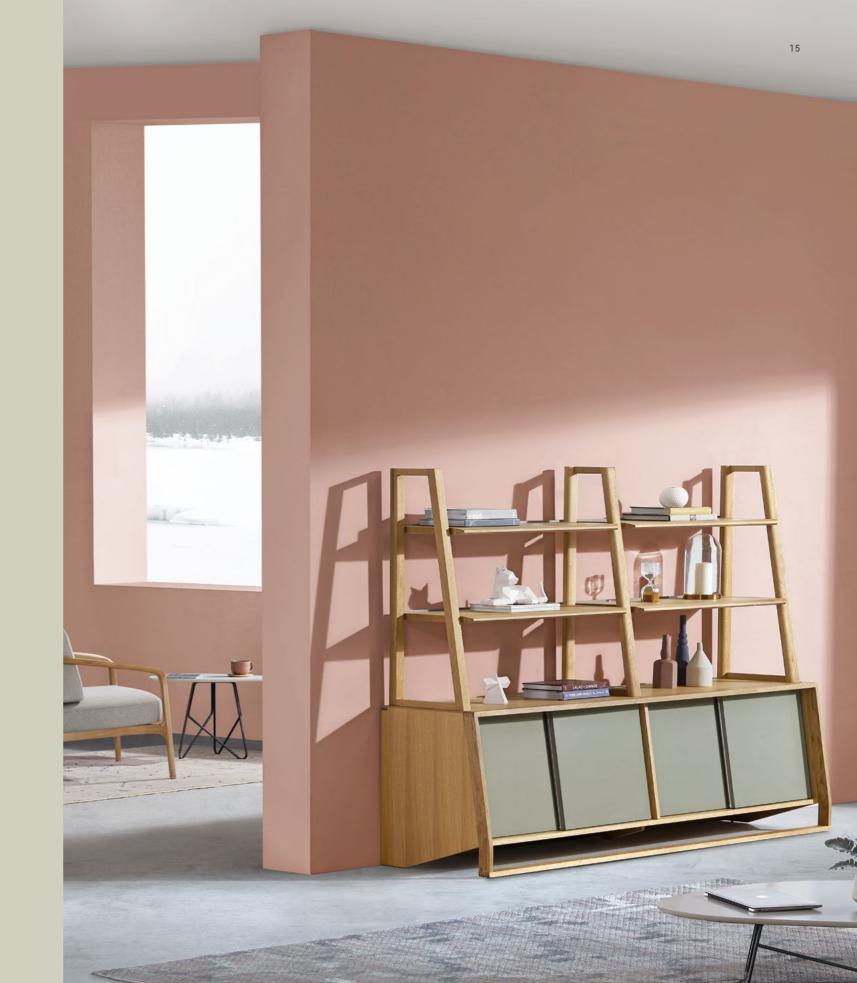

一体式收纳边柜, 密码锁静静聆听心事, 顶面置物托盘设计, 让一天工作井井有条。

The one-piece side cabinet with a combination lock at your command and tray designed on the top will make your work more organized.

### 剔除冗余, 少即是多。

Be minimalist. Less is more.

### 环保毛毡桌屏, 分隔出新天地, 无论办公还是交流, 赋予空间无限自由。

The environment-friendly felt desk-mounted screen will create a new world for you. No matter for office working or communication, this space is all yours.

实木专利封边,木纹浑然天成, 四边圆角打磨,舒适承托臂弯, 榫卯连接工艺,凝聚匠心精神。

It is processed with patented edge-banding technology with wood grain that is as real as the work of Mother Nature. The four corners are meticulously rounded to provide better support for your arms. Connected with mortise and tenon joint technique, it is a work of craftsmanship.