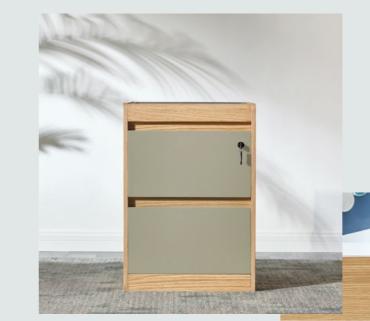

一体式收纳边柜, 密码锁静静聆听心事, 顶面置物托盘设计, 让一天工作井井有条。

The one-piece side cabinet with a combination lock at your command and tray designed on the top will make your work more organized.