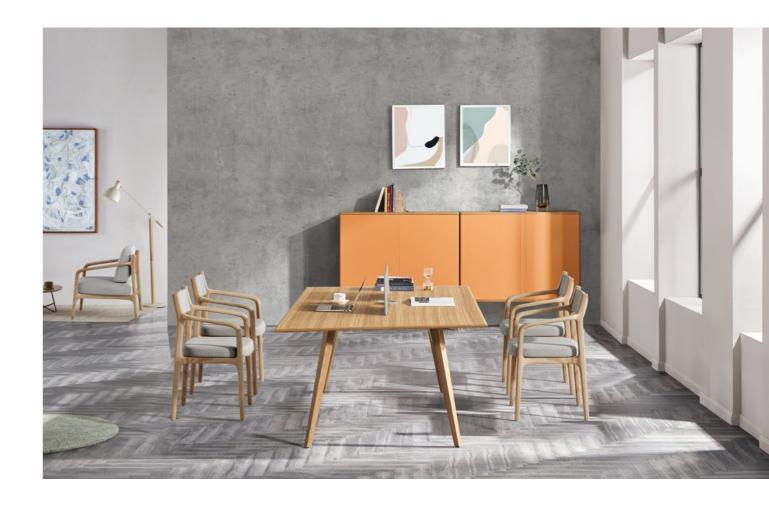

# JASON I <sup>简森 I</sup>

犹如置身于挪威的森林。草木葱郁,天地旷远。麋 鹿与棕熊追逐,冰川与河流绵延…… 设计师以北欧自然风光为主脉,将山水的灵性融入 设计,用原木构筑天人合一的办公氛围,让心灵从 喧嚣的都市中解放出来,沉浸于自然的清芬。

从不歇斯底里地呼喊,强调自身存在。一气呵成的桌脚线条,内部隐藏式走线,于沉静中,蕴藏力量。

It never tries to attract attention by carrying out bold posture. Legs with smooth lines and concealed cable management devices, make it understated yet powerful.

一体式收纳边柜, 密码锁静静聆听心事, 顶面置物托盘设计, 让一天工作井井有条。

The one-piece side cabinet with a combination lock at your command and tray designed on the top will make your work more organized.

### 环保毛毡桌屏, 分隔出新天地, 无论办公还是交流, 赋予空间无限自由。

The environment-friendly felt desk-mounted screen will create a new world for you. No matter for office working or communication, this space is all yours.

实木专利封边,木纹浑然天成, 四边圆角打磨,舒适承托臂弯, 榫卯连接工艺,凝聚匠心精神。

It is processed with patented edge-banding technology with wood grain that is as real as the work of Mother Nature. The four corners are meticulously rounded to provide better support for your arms. Connected with mortise and tenon joint technique, it is a work of craftsmanship.