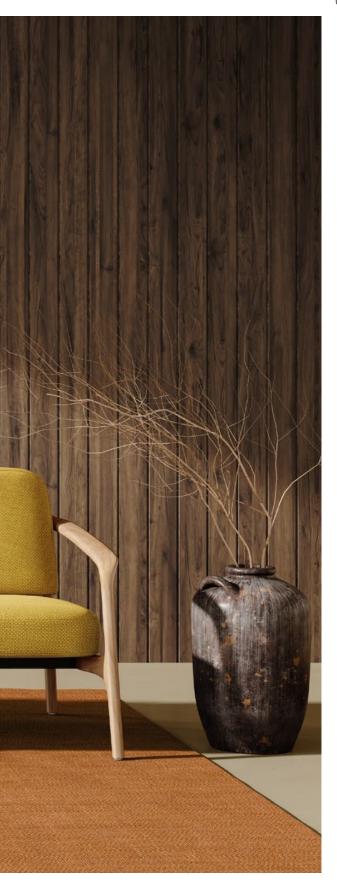

# JASON II <sup>简森 II</sup>

当晨光轻抚织物肌理,沙发成为连接自然与空间的 介质。摒弃冗余雕饰,通过细致打磨的木材辅以榫 卯巧妙连接,曲线圆润、婉转灵动,如同自然生长中 的树枝,在空间中舒展盎然的生命韵律。

实木框架与舒适软包的碰撞,构建简森沙发的双 重叙事——不仅拥有木质的温润气质,且拥有软 体亲肤的舒适,散发轻松悠然的气息。

A solid wood frame meets soft, inviting cushions. This union brings together the warm feel of wood with the cozy comfort of upholstery, creating a relaxed, effortless vibe.

既容纳独处时的静谧沉思,亦承载欢聚时的温馨时刻。自然的纯粹与设计的精妙交织, 让寻常三餐升华为生活仪式,为用餐时光赋予无限美好。

Perfect for quiet reflection or happy gatherings, Jason II blends natural simplicity with smart design. It turns everyday meals into special moments and adds beauty to every dining experience.