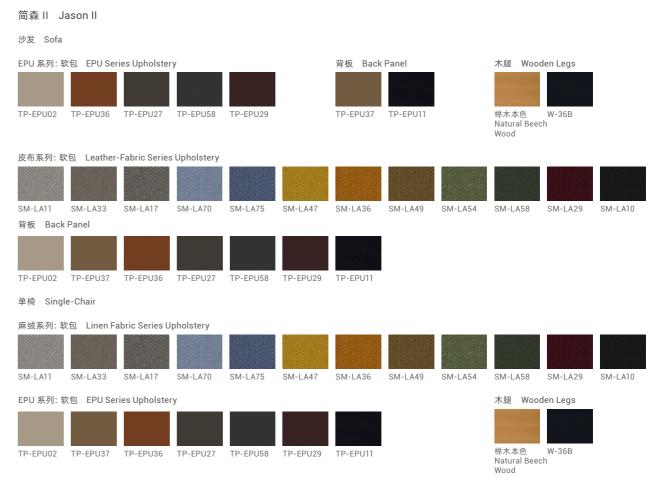

# JASON II <sup>简森 II</sup>

当晨光轻抚织物肌理,沙发成为连接自然与空间的 介质。摒弃冗余雕饰,通过细致打磨的木材辅以榫 卯巧妙连接,曲线圆润、婉转灵动,如同自然生长中 的树枝,在空间中舒展盎然的生命韵律。

实木框架与舒适软包的碰撞,构建简森沙发的双 重叙事——不仅拥有木质的温润气质,且拥有软 体亲肤的舒适,散发轻松悠然的气息。

A solid wood frame meets soft, inviting cushions. This union brings together the warm feel of wood with the cozy comfort of upholstery, creating a relaxed, effortless vibe.

既容纳独处时的静谧沉思,亦承载欢聚时的温馨时刻。自然的纯粹与设计的精妙交织, 让寻常三餐升华为生活仪式,为用餐时光赋予无限美好。

Perfect for quiet reflection or happy gatherings, Jason II blends natural simplicity with smart design. It turns everyday meals into special moments and adds beauty to every dining experience.