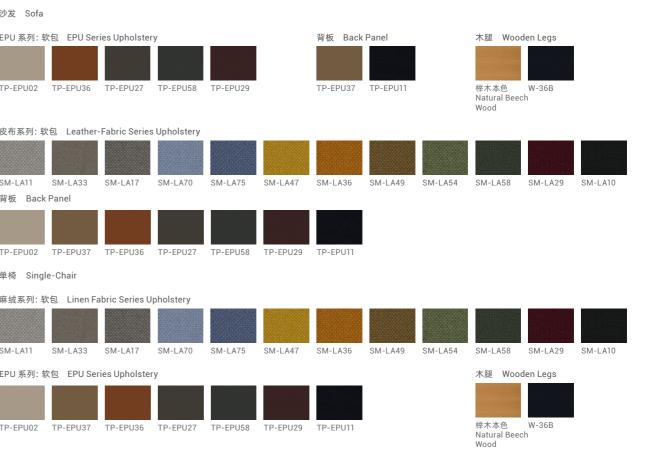

# JASON II <sup>简森 II</sup>

当晨光轻抚织物肌理,沙发成为连接自然与空间的 介质。摒弃冗余雕饰,通过细致打磨的木材辅以榫 卯巧妙连接,曲线圆润、婉转灵动,如同自然生长中 的树枝,在空间中舒展盎然的生命韵律。

实木框架与舒适软包的碰撞,构建简森沙发的双 重叙事——不仅拥有木质的温润气质,且拥有软 体亲肤的舒适,散发轻松悠然的气息。

A solid wood frame meets soft, inviting cushions. This union brings together the warm feel of wood with the cozy comfort of upholstery, creating a relaxed, effortless vibe.

既容纳独处时的静谧沉思,亦承载欢聚时的温馨时刻。自然的纯粹与设计的精妙交织, 让寻常三餐升华为生活仪式,为用餐时光赋予无限美好。

Perfect for quiet reflection or happy gatherings, Jason II blends natural simplicity with smart design. It turns everyday meals into special moments and adds beauty to every dining experience.