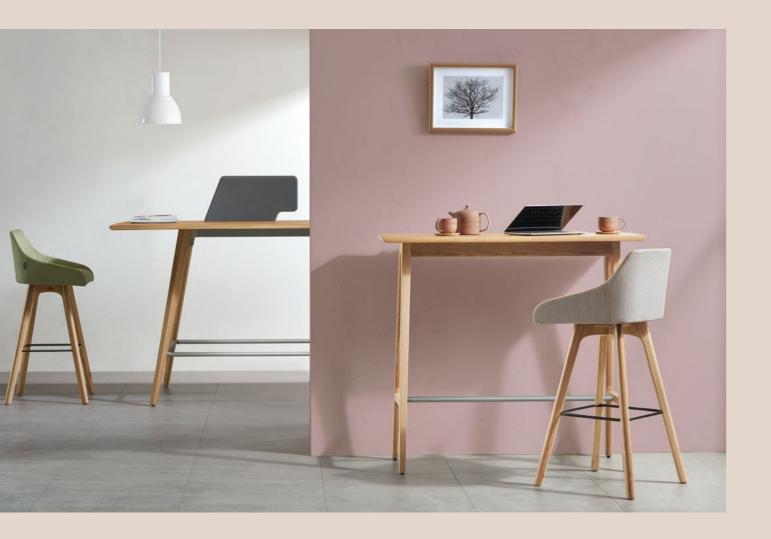

# JASON II <sup>简森 II</sup>

当晨光轻抚织物肌理,沙发成为连接自然与空间的 介质。摒弃冗余雕饰,通过细致打磨的木材辅以榫 卯巧妙连接,曲线圆润、婉转灵动,如同自然生长中 的树枝,在空间中舒展盎然的生命韵律。

实木框架与舒适软包的碰撞,构建简森沙发的双 重叙事——不仅拥有木质的温润气质,且拥有软 体亲肤的舒适,散发轻松悠然的气息。

A solid wood frame meets soft, inviting cushions. This union brings together the warm feel of wood with the cozy comfort of upholstery, creating a relaxed, effortless vibe.

既容纳独处时的静谧沉思,亦承载欢聚时的温馨时刻。自然的纯粹与设计的精妙交织, 让寻常三餐升华为生活仪式,为用餐时光赋予无限美好。

Perfect for quiet reflection or happy gatherings, Jason II blends natural simplicity with smart design. It turns everyday meals into special moments and adds beauty to every dining experience.

一杯咖啡一本书,一列书架一把椅,一块绒毯一个枕,构成北欧风情的精髓。

A cup of coffee and a book, a bookshelf and a chair, a blanket and a pillow: these are all we need to create a scene of Nordic style.