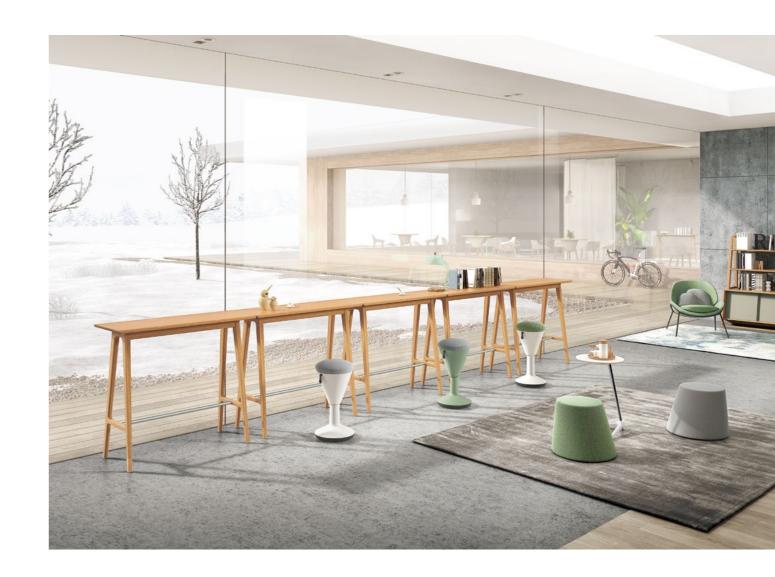

北极的冬天,长夜漫漫,热情的芬兰人喜欢喝点小酒, 邀上三五好友,围坐一团。酒到酣处,众人举杯邀歌, 再燃起一场篝火晚宴。飞扬的火光映红了水面,也映暖了整个冬天。

Nights are long in winter across the Arctic Pole. Finnish people always like to drink a little with several close friends in a time like this. See, who's proposing a toast and starts to sing tipsily yet happily? And who's lighting the campfire and begins another party? The dancing flame illuminates the lake, and lights up the dark winter.

一杯咖啡一本书,一列书架一把椅,一块绒毯一个枕,构成北欧风情的精髓。

A cup of coffee and a book, a bookshelf and a chair, a blanket and a pillow: these are all we need to create a scene of Nordic style.