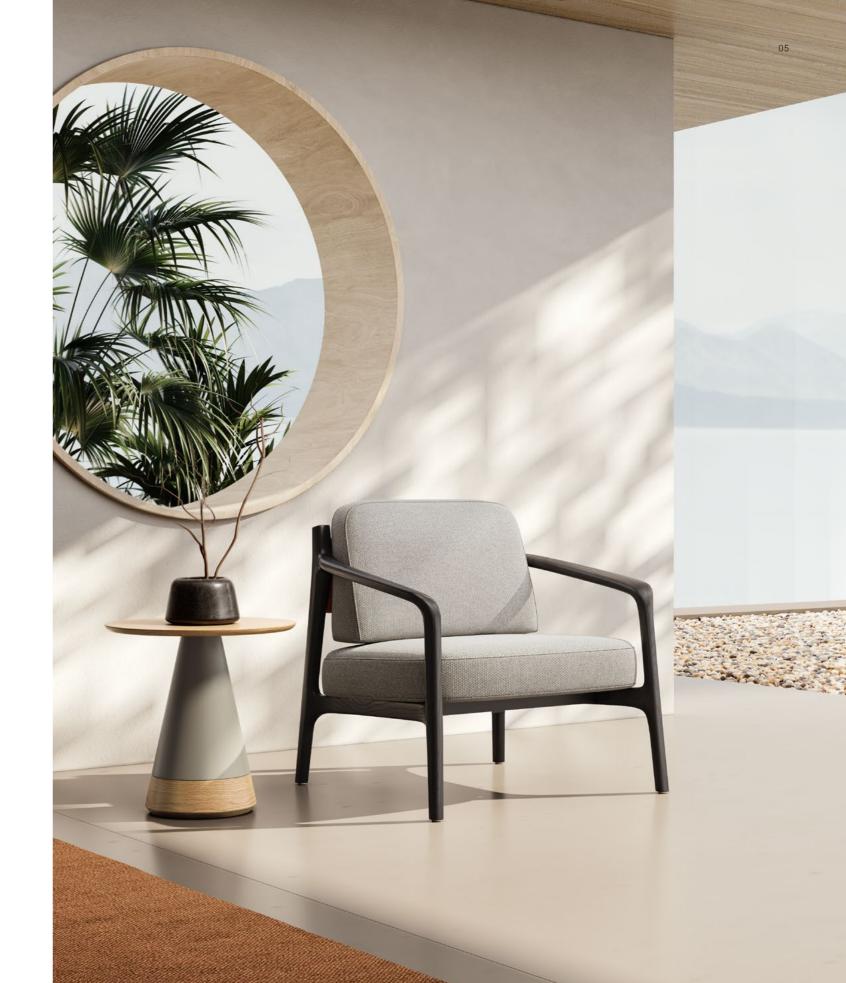

# JASON I <sup>简森 I</sup>

犹如置身于挪威的森林。草木葱郁,天地旷远。麋 鹿与棕熊追逐,冰川与河流绵延…… 设计师以北欧自然风光为主脉,将山水的灵性融入 设计,用原木构筑天人合一的办公氛围,让心灵从 喧嚣的都市中解放出来,沉浸于自然的清芬。

从不歇斯底里地呼喊,强调自身存在。一气呵成的桌脚线条,内部隐藏式走线,于沉静中,蕴藏力量。

It never tries to attract attention by carrying out bold posture. Legs with smooth lines and concealed cable management devices, make it understated yet powerful.

### 剔除冗余, 少即是多。

Be minimalist. Less is more.