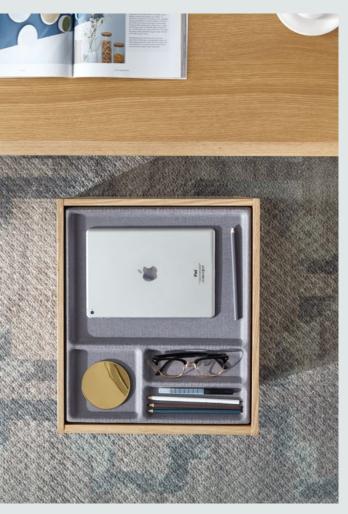

ience.



As if you were in a Norwegian Wood with lush trees and boundless land in sight. Elks and brown bears are chasing after each other. Behind them, glaciers and rivers are stretching on men and nature could co-exist harmoniously. Sit down, immerse yourself in the fra

# JASON I <sup>简森 I</sup>

犹如置身于挪威的森林。草木葱郁,天地旷远。麋 鹿与棕熊追逐,冰川与河流绵延…… 设计师以北欧自然风光为主脉,将山水的灵性融入 设计,用原木构筑天人合一的办公氛围,让心灵从 喧嚣的都市中解放出来,沉浸于自然的清芬。



从不歇斯底里地呼喊,强调自身存在。一气呵成的桌脚线条,内部隐藏式走线,于沉静中,蕴藏力量。

It never tries to attract attention by carrying out bold posture. Legs with smooth lines and concealed cable management devices, make it understated yet powerful.



一体式收纳边柜, 密码锁静静聆听心事, 顶面置物托盘设计, 让一天工作井井有条。

The one-piece side cabinet with a combination lock at your command and tray designed on the top will make your work more organized.





### 剔除冗余, 少即是多。

Be minimalist. Less is more.





### 环保毛毡桌屏, 分隔出新天地, 无论办公还是交流, 赋予空间无限自由。

The environment-friendly felt desk-mounted screen will create a new world for you. No matter for office working or communication, this space is all yours.











实木专利封边,木纹浑然天成, 四边圆角打磨,舒适承托臂弯, 榫卯连接工艺,凝聚匠心精神。

It is processed with patented edge-banding technology with wood grain that is as real as the work of Mother Nature. The four corners are meticulously rounded to provide better support for your arms. Connected with mortise and tenon joint technique, it is a work of craftsmanship.





北极的冬天,长夜漫漫,热情的芬兰人喜欢喝点小酒, 邀上三五好友,围坐一团。酒到酣处,众人举杯邀歌, 再燃起一场篝火晚宴。飞扬的火光映红了水面,也映暖了整个冬天。

Nights are long in winter across the Arctic Pole. Finnish people always like to drink a little with several close friends in