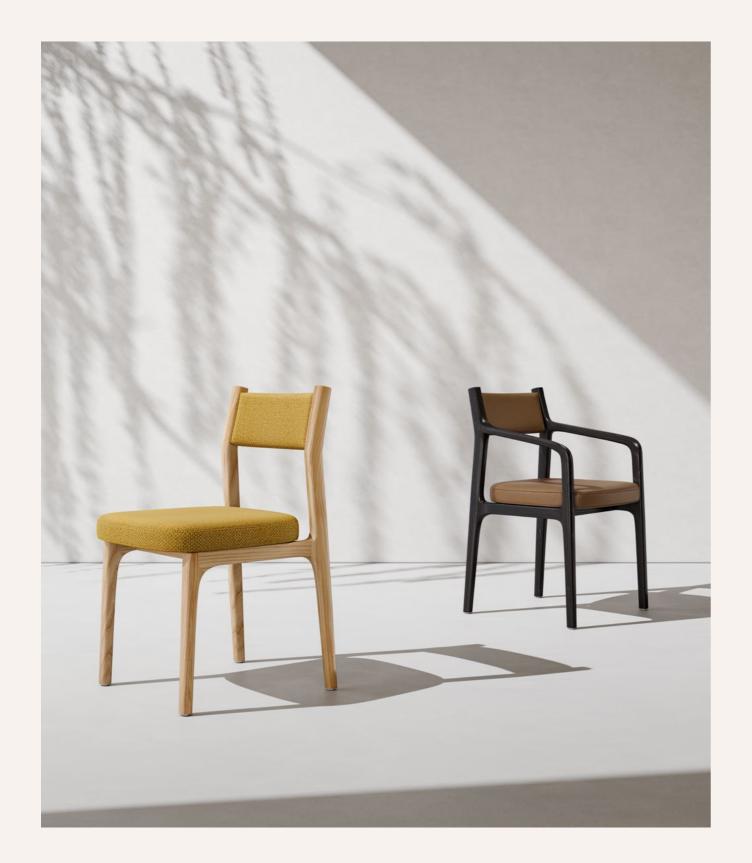

# JASON I <sup>简森 I</sup>

犹如置身于挪威的森林。草木葱郁,天地旷远。麋 鹿与棕熊追逐,冰川与河流绵延…… 设计师以北欧自然风光为主脉,将山水的灵性融入 设计,用原木构筑天人合一的办公氛围,让心灵从 喧嚣的都市中解放出来,沉浸于自然的清芬。

从不歇斯底里地呼喊,强调自身存在。一气呵成的桌脚线条,内部隐藏式走线,于沉静中,蕴藏力量。

It never tries to attract attention by carrying out bold posture. Legs with smooth lines and concealed cable management devices, make it understated yet powerful.

### 剔除冗余, 少即是多。

Be minimalist. Less is more.