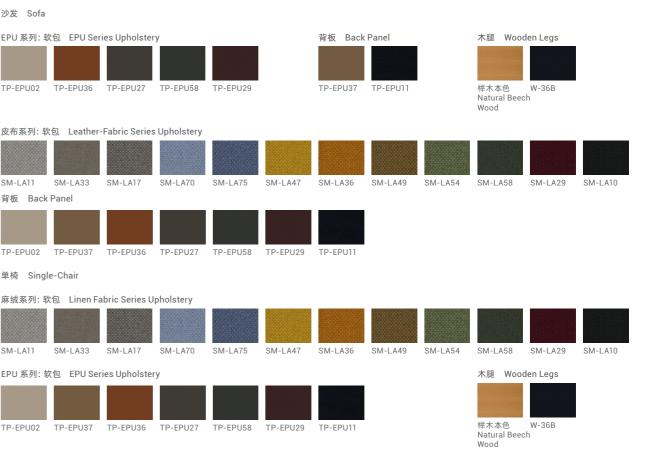

# JASON II <sup>简森 II</sup>

当晨光轻抚织物肌理,沙发成为连接自然与空间的 介质。摒弃冗余雕饰,通过细致打磨的木材辅以榫 卯巧妙连接,曲线圆润、婉转灵动,如同自然生长中 的树枝,在空间中舒展盎然的生命韵律。

实木框架与舒适软包的碰撞,构建简森沙发的双 重叙事——不仅拥有木质的温润气质,且拥有软 体亲肤的舒适,散发轻松悠然的气息。

A solid wood frame meets soft, inviting cushions. This union brings together the warm feel of wood with the cozy comfort of upholstery, creating a relaxed, effortless vibe.

既容纳独处时的静谧沉思,亦承载欢聚时的温馨时刻。自然的纯粹与设计的精妙交织, 让寻常三餐升华为生活仪式,为用餐时光赋予无限美好。

Perfect for quiet reflection or happy gatherings, Jason II blends natural simplicity with smart design. It turns everyday meals into special moments and adds beauty to every dining experience.