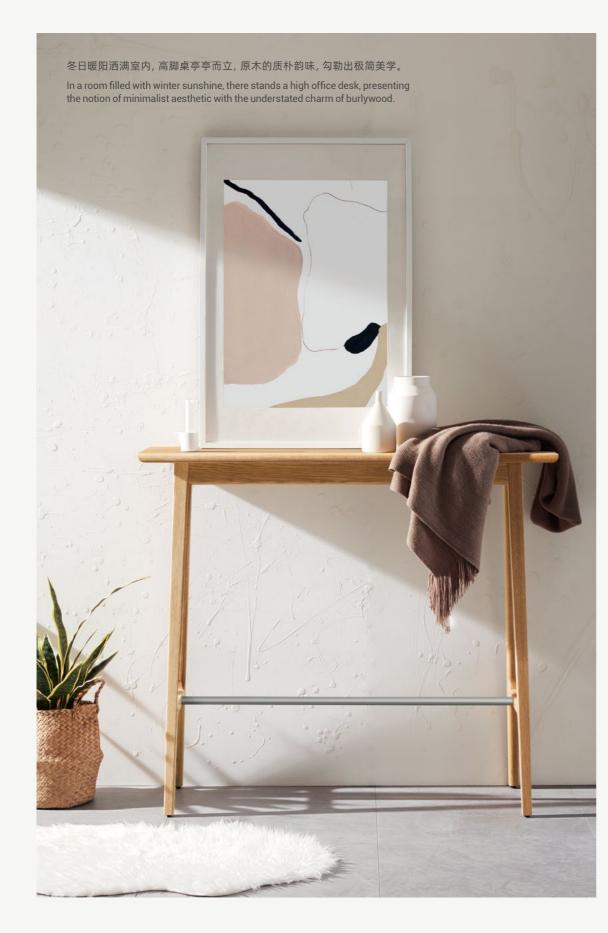

## Sunon

JASON SERIES / 简森系列

犹如置身于挪威的森林。草木葱郁,天地旷远。 麋鹿与棕熊追逐,冰川与河流绵延…… 设计师以北欧自然风光为主脉,将山水的灵性融 入设计,用原木构筑天人合一的办公氛围,让心 灵从喧嚣的都市中解放出来,沉浸于自然的清芬。 As if you were in a Norwegian Wood with lush trees and boundless land in sight. Elks and brown bears are chasing after each other. Behind them, glaciers and rivers are stretching on along the horizon...Inspired by splendid Nordic scenery, Jason's designer integrates the aura of natural landscape into his design, and creates an office environment with burlywood where men and nature could co-exist harmoniously. Sit down, immerse yourself in the fragrance of nature, and free your soul from urban noises.

As if you were in a Norwegian Wood with lush trees and boundless land in sight. Elks and brown bears are chasing after each other. Behind them, glaciers and rivers are stretching on men and nature could co-exist harmoniously. Sit down, immerse yourself in the fra