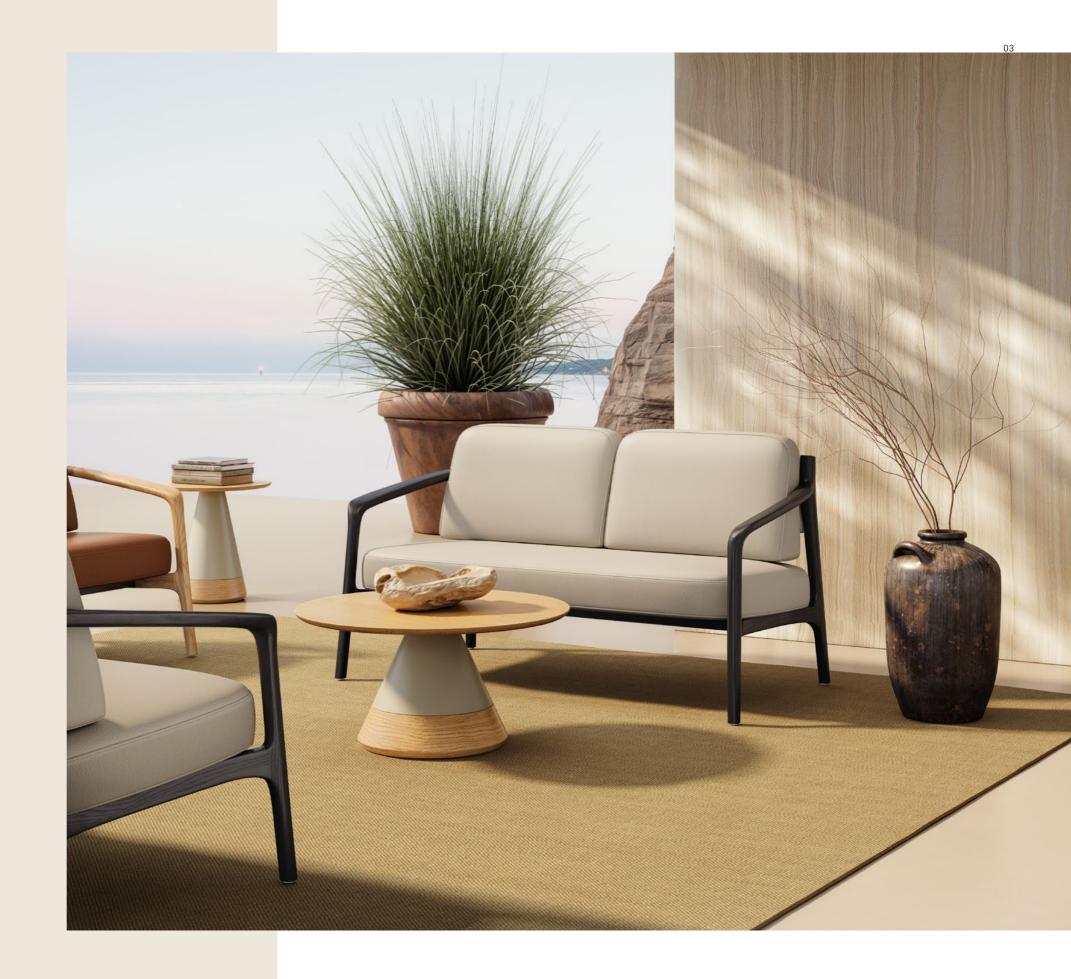

# JASON II <sup>简森 II</sup>

当晨光轻抚织物肌理,沙发成为连接自然与空间的 介质。摒弃冗余雕饰,通过细致打磨的木材辅以榫 卯巧妙连接,曲线圆润、婉转灵动,如同自然生长中 的树枝,在空间中舒展盎然的生命韵律。

实木框架与舒适软包的碰撞,构建简森沙发的双 重叙事——不仅拥有木质的温润气质,且拥有软 体亲肤的舒适,散发轻松悠然的气息。

A solid wood frame meets soft, inviting cushions. This union brings together the warm feel of wood with the cozy comfort of upholstery, creating a relaxed, effortless vibe.

既容纳独处时的静谧沉思,亦承载欢聚时的温馨时刻。自然的纯粹与设计的精妙交织, 让寻常三餐升华为生活仪式,为用餐时光赋予无限美好。

Perfect for quiet reflection or happy gatherings, Jason II blends natural simplicity with smart design. It turns everyday meals into special moments and adds beauty to every dining experience.