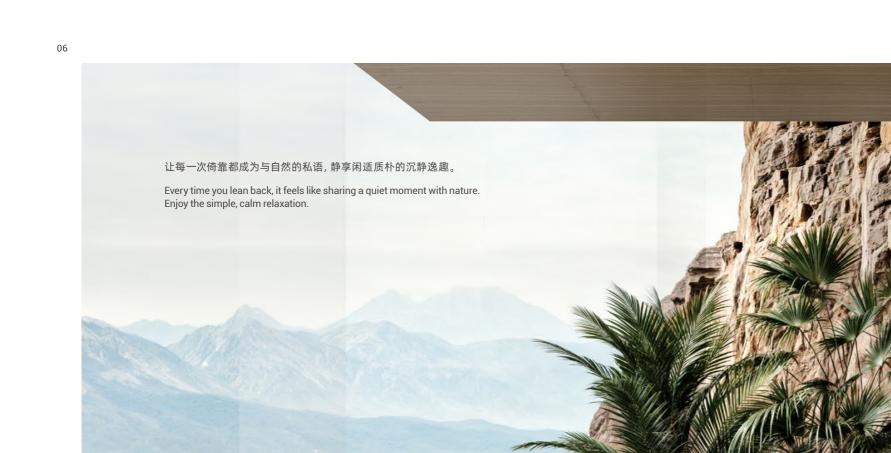

## Sunon

JASON SERIES / 简森系列

犹如置身于挪威的森林。草木葱郁,天地旷远。 麋鹿与棕熊追逐,冰川与河流绵延…… 设计师以北欧自然风光为主脉,将山水的灵性融 入设计,用原木构筑天人合一的办公氛围,让心 灵从喧嚣的都市中解放出来,沉浸于自然的清芬。 As if you were in a Norwegian Wood with lush trees and boundless land in sight. Elks and brown bears are chasing after each other. Behind them, glaciers and rivers are stretching on along the horizon...Inspired by splendid Nordic scenery, Jason's designer integrates the aura of natural landscape into his design, and creates an office environment with burlywood where men and nature could co-exist harmoniously. Sit down, immerse yourself in the fragrance of nature, and free your soul from urban noises.

As if you were in a Norwegian Wood with lush trees and boundless land in sight. Elks and brown bears are chasing after each other. Behind them, glaciers and rivers are stretching on men and nature could co-exist harmoniously. Sit down, immerse yourself in the fra