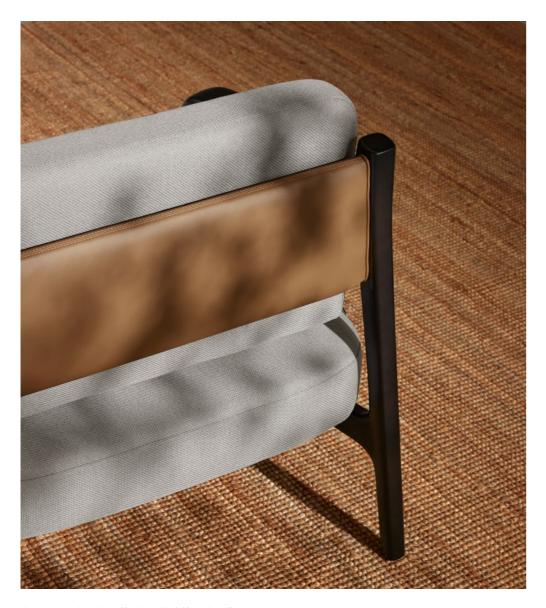

# JASON II <sup>简森 II</sup>

当晨光轻抚织物肌理,沙发成为连接自然与空间的 介质。摒弃冗余雕饰,通过细致打磨的木材辅以榫 卯巧妙连接,曲线圆润、婉转灵动,如同自然生长中 的树枝,在空间中舒展盎然的生命韵律。

实木框架与舒适软包的碰撞,构建简森沙发的双 重叙事——不仅拥有木质的温润气质,且拥有软 体亲肤的舒适,散发轻松悠然的气息。

A solid wood frame meets soft, inviting cushions. This union brings together the warm feel of wood with the cozy comfort of upholstery, creating a relaxed, effortless vibe.

It is processed with patented edge-banding technology with wood grain that is as real as the work of Mother Nature. The four corners are meticulously rounded to provide better support for your arms. Connected with mortise and tenon joint technique, it is a work of craftsmanship.