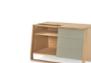

一体式收纳边柜, 密码锁静静聆听心事, 顶面置物托盘设计, 让一天工作井井有条。

The one-piece side cabinet with a combination lock at your command and tray designed on the top will make your work more organized.

W1200\*D400\*H1200(mm)

EW91

EFJ41

W580\*D530\*H830\*H480(mm)

EW71 W1200\*D400\*H1050(mm)

W1002\*D560\*H610(mm)

EFJ40 W470\*D300\*H41(mm)